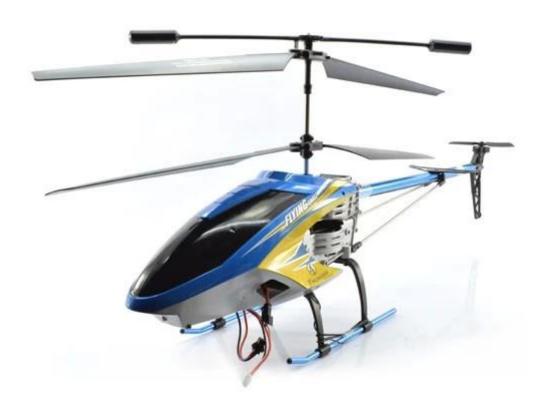

## **Specifications**

- \* Material: ABS
- \* Color: red
- \* Dimensions: 82 CM \* Channels: 3.5 Channels
- \* Function: up, down, left, right, forward, backward,
- \* Gyroscope: Yes
- \* Remote Control Range: Approx 15metres
- \* Power Battery: 3.7V 180mAh Li-ion battery
- \* Battery of Controller: 4 x 1.5V AA batteries (not included)
- \* Charging Time: Approx 100minutes
- \* Working Time: Approx 5-7 minutes
- \* Suitable ages: Above 14 Years old
- \* Control distance:30meters