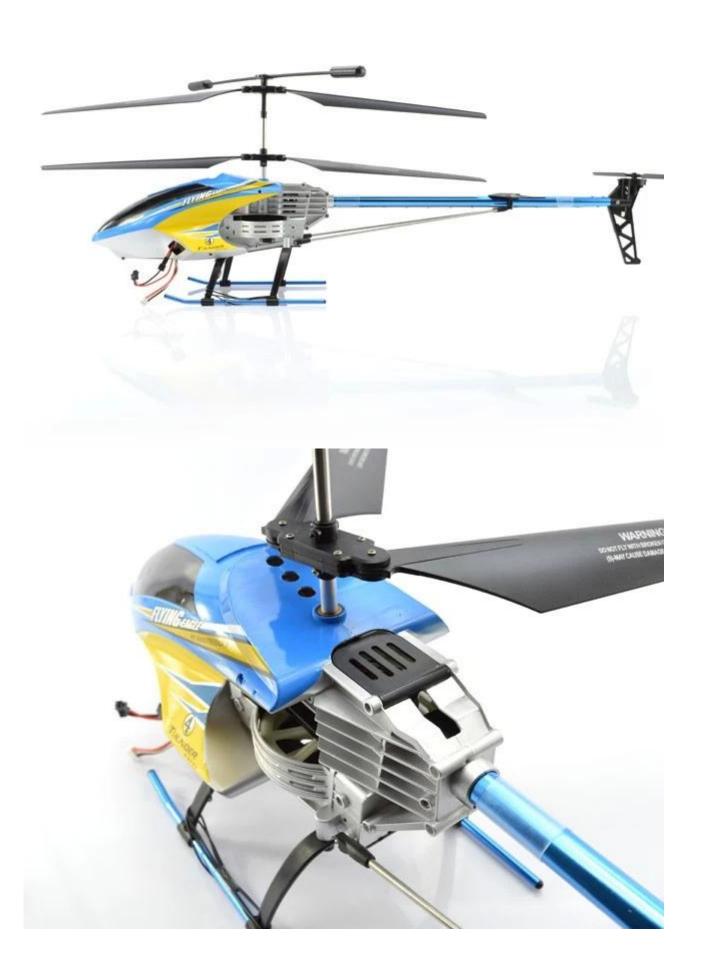

## **Specifications**

- \* Material: ABS
- \* Color: red
- \* Dimensions: 82 CM \* Channels: 3.5 Channels
- \* Function: up, down, left, right, forward, backward,
- \* Gyroscope: Yes
- \* Remote Control Range: Approx 15metres
- \* Power Battery: 3.7V 180mAh Li-ion battery
- \* Battery of Controller: 4 x 1.5V AA batteries (not included)
- \* Charging Time: Approx 100minutes
- \* Working Time: Approx 5-7 minutes
- \* Suitable ages: Above 14 Years old
- \* Control distance:30meters