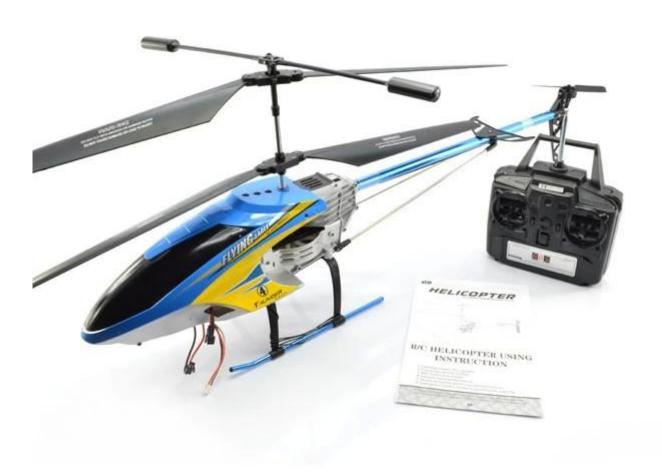

## Package Content

- 1 x helicopter
- 1 x Remote Controller
- 1 x USB Cable
- 4 x Propellers
- 1 x Screwdriver
- 1 x English User Manual