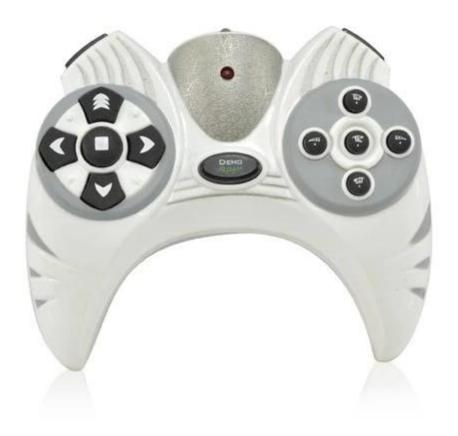

## Package Content

1 x Roboraptor RC Robot Toy

1 x Transmitter

1 x Installation Manual