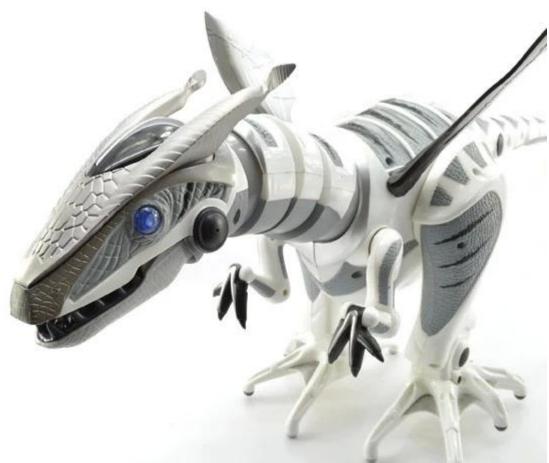

## Highlights

Dynamic walking and turning.

With free-roam mode.

With touch, sonic and vision sensors.

With four advanced modes: Hunting, flayful, caution and biting.

With "Laser "targeting function.

It can avoid obstacle automatically.

Powerful biting action

Autonomous, A. I. Awareness

Flud biomechanical movements

It has powerful jaws, put something in his mouth and He'll play a pulling game with it It has a guard mode, Visual and sonic sensors protect against intruders

It has LASER tracking technology, trace a LASER path on the ground and he will follow it It has sensory functions, with infra-red vision and multiple touch and sound sensors. He detects and reacts to objects in his environment

It moves real Dinosaur, He's got real walking, running and predatory. Bi-pedal gaits and realistic head. Neck and tail movements.

Robosaur displays emotion, his attitude and behavior are mood dependent. Approach when He's feeling playful and He'll nuzzle you use caution when He's in aggressive hunter mood