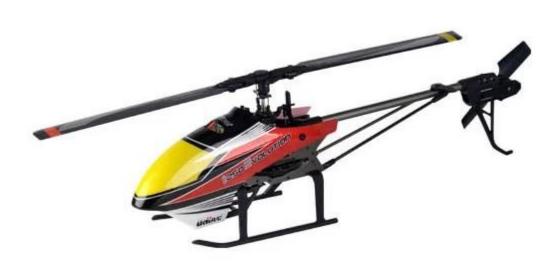

s:

- 1. Single Rotor Blade helicopter 6CH RC Hobby
- 2. Adopts 2.4Ghz technology, supports automatic binding and ID

#### Function & Features:

Single Rotor Blade helicopter 6CH RC Hobby

## Description:

Item Name: I250

Motor: 5 wires brushed, available to upgrade Brushless

Frequency: 2.4GHz

Transmitter: 2.4GHz 6-Channel Hopping Frequency

Control distance: 300meters

Qty/Carton: 4PCS

Battery: 11.1V 3S 1000mAh 20C li-po battery with auto cut off safety PCB

Charging time: about 150 minutes

Flight time: around 6 minutes for basic mode; if 3D mode, then about 4 minutes

Color box: L590\*W225\*H235mm

Color: Yellow and Red

## Package Content

- 1 x helicopter
- 1 x Remote Controller
- 1 x USB Cable
- 4 x Propellers
- 1 x Screwdriver
- 1 x English User Manual

#### Product picture: