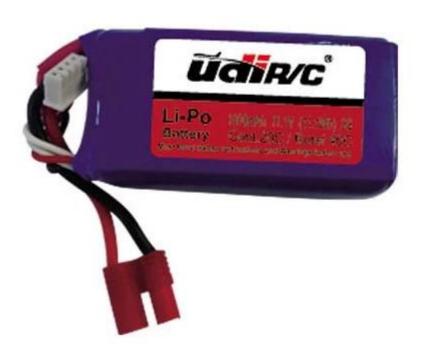

## Description:

Item Name: I250

Motor: 5 wires brushed, available to upgrade Brushless

Frequency: 2.4GHz

Transmitter: 2.4GHz 6-Channel Hopping Frequency

Control distance: 300meters

Qty/Carton: 4PCS

Battery: 11.1V 3S 1000mAh 20C li-po battery with auto cut off safety PCB

Charging time: about 150 minutes

Flight time: around 6 minutes for basic mode; if 3D mode, then about 4 minutes

Color box: L590\*W225\*H235mm

Color: Yellow and Red