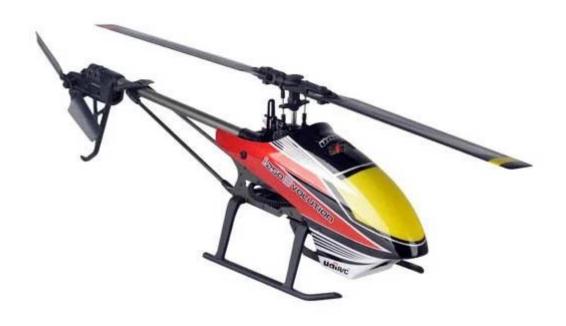

- 1. Single Rotor Blade helicopter 6CH RC Hobby
- 2. Adopts 2.4Ghz technology, supports automatic binding and ID

#### Function & Features:

Single Rotor Blade helicopter 6CH RC Hobby

## Description:

Item Name: I250

Motor: 5 wires brushed, available to upgrade Brushless

Frequency: 2.4GHz

Transmitter: 2.4GHz 6-Channel Hopping Frequency

Control distance: 300meters

Qty/Carton: 4PCS

Battery: 11.1V 3S 1000mAh 20C li-po battery with auto cut off safety PCB

Charging time: about 150 minutes

Flight time: around 6 minutes for basic mode; if 3D mode, then about 4 minutes

Color box: L590\*W225\*H235mm

Color: Yellow and Red

## Package Content

- 1 x helicopter
- 1 x Remote Controller
- 1 x USB Cable
- 4 x Propellers
- 1 x Screwdriver
- 1 x English User Manual

#### Product picture: