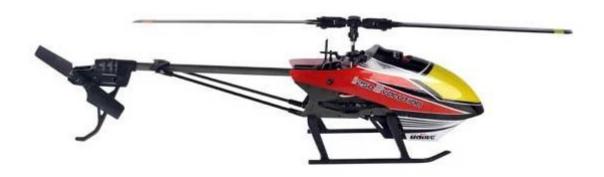

#### Function & Features:

Single Rotor Blade helicopter 6CH RC Hobby

## Description:

Item Name: I250

Motor: 5 wires brushed, available to upgrade Brushless

Frequency: 2.4GHz

Transmitter: 2.4GHz 6-Channel Hopping Frequency

Control distance: 300meters

Qty/Carton: 4PCS

Battery: 11.1V 3S 1000mAh 20C li-po battery with auto cut off safety PCB

#### Product picture: