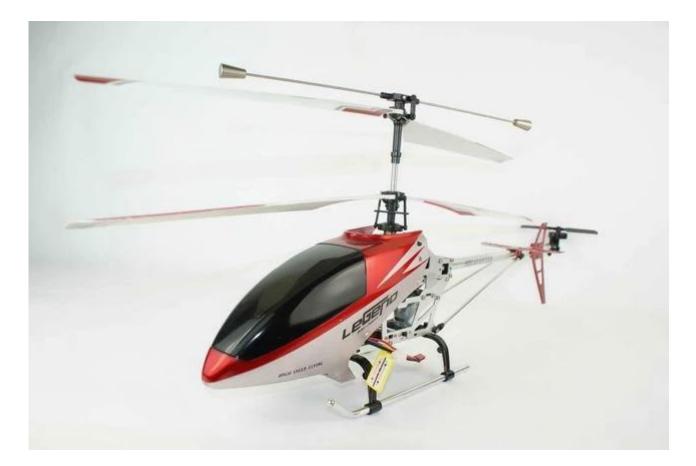

Highlights

- \* Built-in Gyroscopter
- \* Remote control, remote control distance
- \* Medium-sized helicopters, daulbility model

**Technical Specifications** 

- \* Material: ABS
- \* Color: Red
- \* Dimensions:  $61 \times 10 \times 24.5$
- \* Channel: 3.5 channel
- \* Function: up, down, left, right, front, rear,
- \* Gyroscope: Yes
- \* Remote control frequency: 27/40 / 49MHZ
- \* Remote distance: about 15metres
- \* Power Battery: 3.7V 180MAH lithium-ion battery
- \* Controller Battery:  $4 \times 1.5$ V AA batteries (not included)
- \* Charging time: about one hundred minutes
- \* Working time: about 5-7 minutes
- \* Age: over 14 years
- \* Control distance: 30 meters