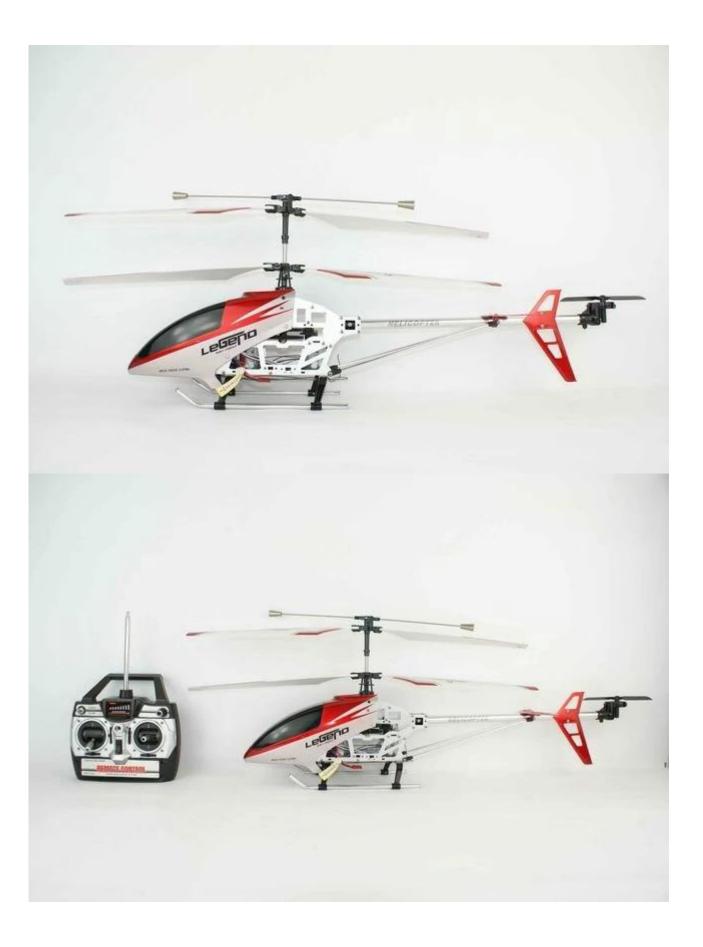

Highlights

- \* Built-in Gyroscopter
- \* Remote control, remote control distance
- \* Medium-sized helicopters, daulbility model

**Technical Specifications** 

- \* Material: ABS
- \* Color: Red
- \* Dimensions:  $61 \times 10 \times 24.5$
- \* Channel: 3.5 channel
- \* Function: up, down, left, right, front, rear,
- \* Gyroscope: Yes
- \* Remote control frequency: 27/40 / 49MHZ
- \* Remote distance: about 15metres
- \* Power Battery: 3.7V 180MAH lithium-ion battery
- \* Controller Battery:  $4 \times 1.5$ V AA batteries (not included)
- \* Charging time: about one hundred minutes
- \* Working time: about 5-7 minutes
- \* Age: over 14 years
- \* Control distance: 30 meters

Package Contents A helicopter A remote control A USB cable Four propellers A screwdriver 1 English User Manual