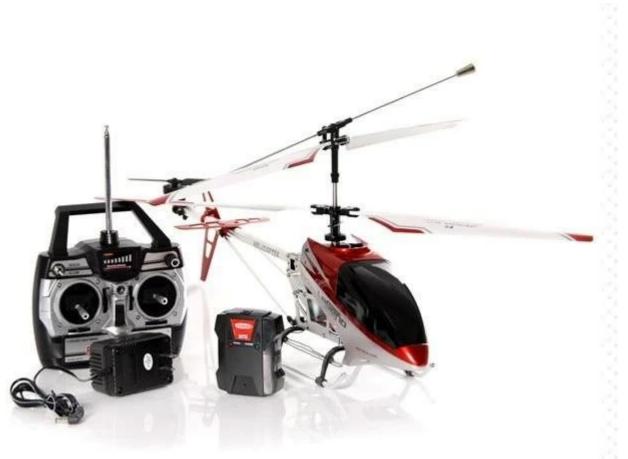

Package Contents A helicopter A remote control A USB cable Four propellers A screwdriver 1 English User Manual