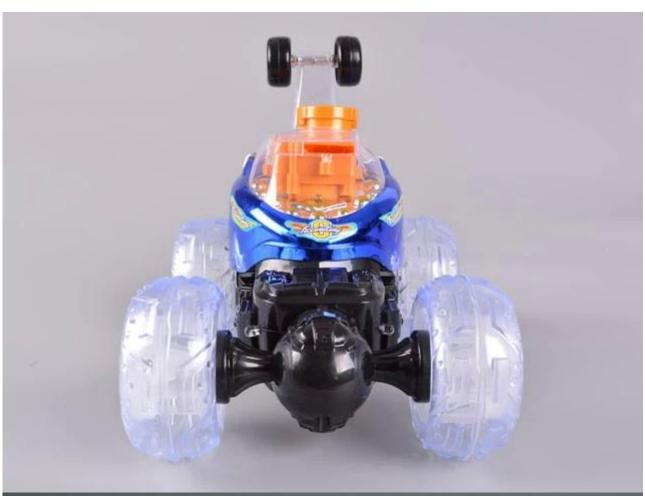

## **Specifications**

\* Material: ABS \* Color: Red/Blue

\* Dimensions: 26.5×16×16.5 CM

\* Channels: 4 Channels

\* Remote Control Frequency: 40MHz

\* Function: Forward/Backward/Turn Left/Turn Right/Front wheel 360 degree rotation/Can stand and walk/Shooting BB