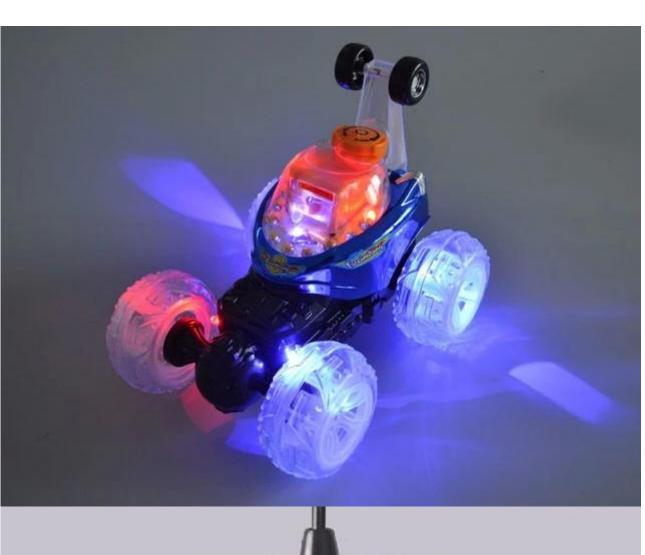

## **Highlights**

- \*With Shooting BB & Music
- \*360 degree rotation
- \*With colorful light

## **Specifications**

\* Material: ABS \* Color: Red/Blue

\* Dimensions: 26.5×16×16.5 CM

\* Channels: 4 Channels

\* Remote Control Frequency: 40MHz

\* Function: Forward/Backward/Turn Left/Turn Right/Front wheel 360 degree rotation/Can stand and walk/Shooting BB

\* Battery for Car: 6V Rechargeable Battery Pack Included \* Battery for Controller: 2 x 1.5V AA batteries (Not included)

\* Remote Control Range: Approx 20 meters \* Charging Time: Approx 180 minutes \* Playing Time: Approx 15 minutes