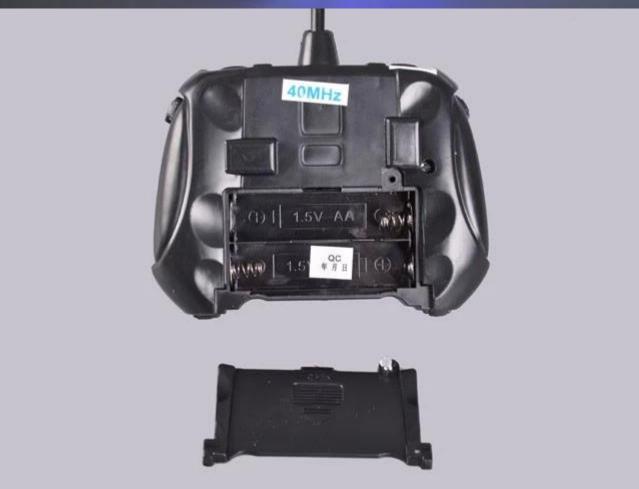

## **Specifications**

\* Material: ABS \* Color: Red/Blue

\* Dimensions: 26.5×16×16.5 CM

\* Channels: 4 Channels

\* Remote Control Frequency: 40MHz

\* Function: Forward/Backward/Turn Left/Turn Right/Front wheel 360 degree rotation/Can stand and walk/Shooting BB

\* Battery for Car: 6V Rechargeable Battery Pack Included \* Battery for Controller: 2 x 1.5V AA batteries (Not included)

\* Remote Control Range: Approx 20 meters \* Charging Time: Approx 180 minutes \* Playing Time: Approx 15 minutes