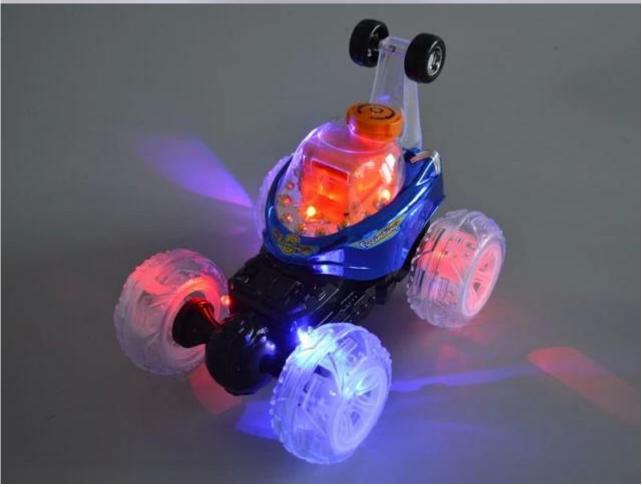

## **Highlights**

- \*With Shooting BB & Music
- \*360 degree rotation
- \*With colorful light