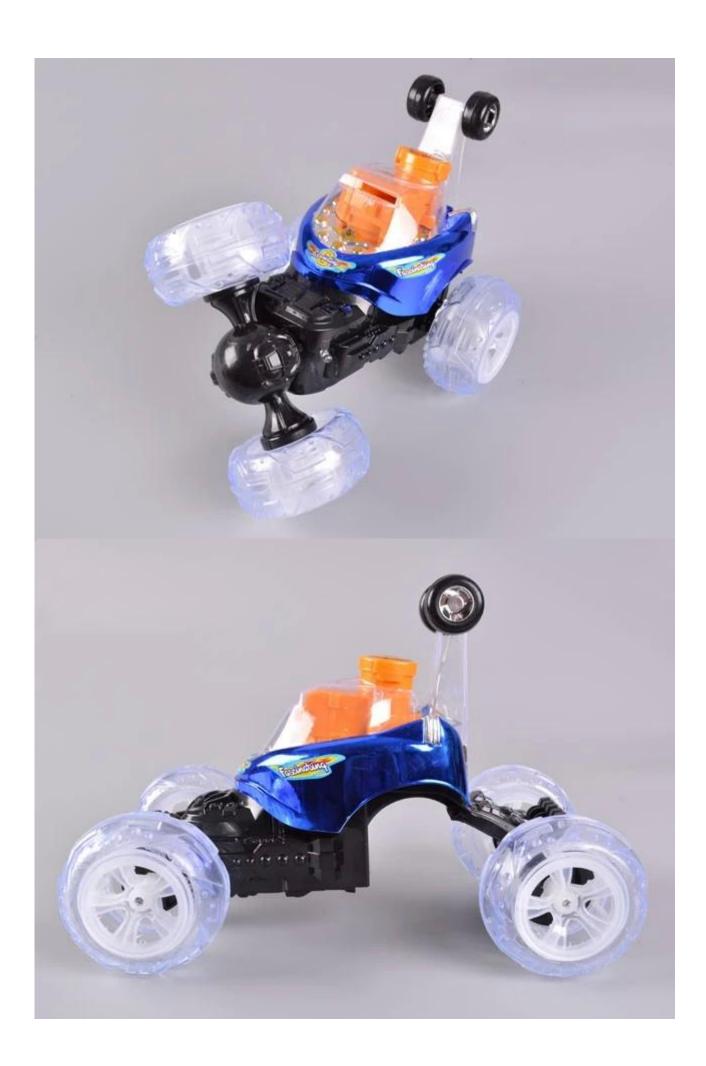

## **Specifications**

\* Material: ABS \* Color: Red/Blue

\* Dimensions: 26.5×16×16.5 CM

\* Channels: 4 Channels

\* Remote Control Frequency: 40MHz

\* Function: Forward/Backward/Turn Left/Turn Right/Front wheel 360 degree rotation/Can stand and walk/Shooting BB