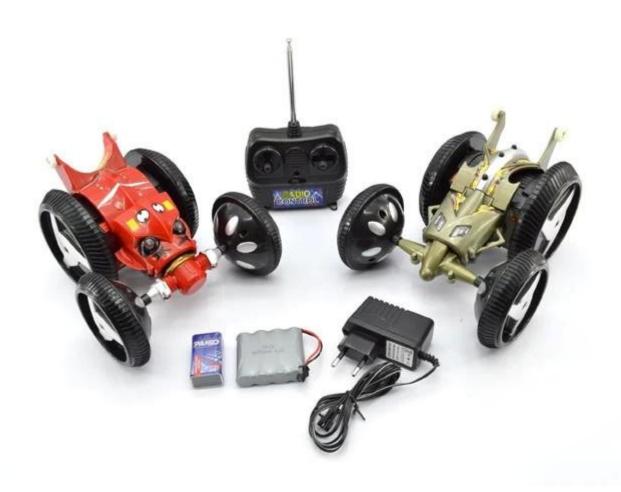

## **Specifications**

\* Material: ABS

\* Color: Red/Golden

\* Dimensions: 41×14.5×18 CM

\* Channels: 4 Channels \* Frequency:45MHz

\* Function: Rotation, Forward, Backward, Turn Left, Turn Right

\* Battery for Car: NI-CD 4.8V 700MAh Rechargeable Battery Pack Included

\* Battery for Controller: 9V6F22(Included)

\* Remote Control Range: Approx 15 metres

\* Charging Time: Approx 150 minutes

\* Playing Time: Approx 20 minutes

\* Suitable ages: Above 6 Years old

## **Package Content**

1 x Car

1 x Controller

1 x Charger

1 x NI-CD 4.8V 700MAh Rechargeable Battery

1 x 9V6F22

1 x English User Manual