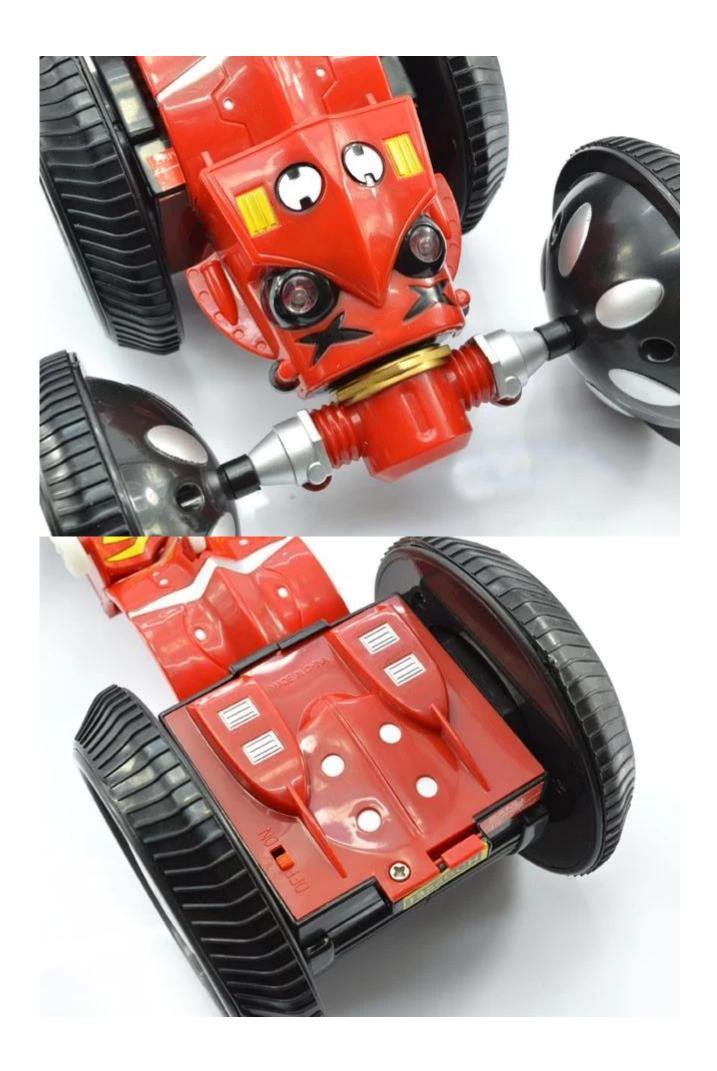

## **Specifications**

\* Material: ABS

\* Color: Red/Golden

\* Dimensions: 41×14.5×18 CM

\* Channels: 4 Channels \* Frequency:45MHz

\* Function: Rotation, Forward, Backward, Turn Left, Turn Right

\* Battery for Car: NI-CD 4.8V 700MAh Rechargeable Battery Pack Included