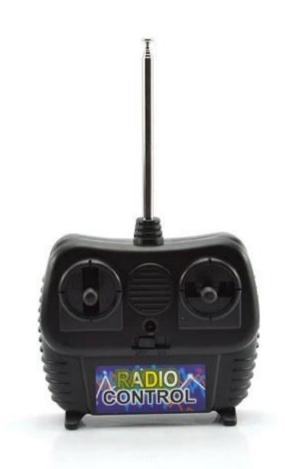

\* Battery for Controller: 9V6F22(Included)

\* Remote Control Range: Approx 15 metres

\* Charging Time: Approx 150 minutes

\* Playing Time: Approx 20 minutes

\* Suitable ages: Above 6 Years old

## **Package Content**

1 x Car

1 x Controller

1 x Charger

1 x NI-CD 4.8V 700MAh Rechargeable Battery

1 x 9V6F22

1 x English User Manual