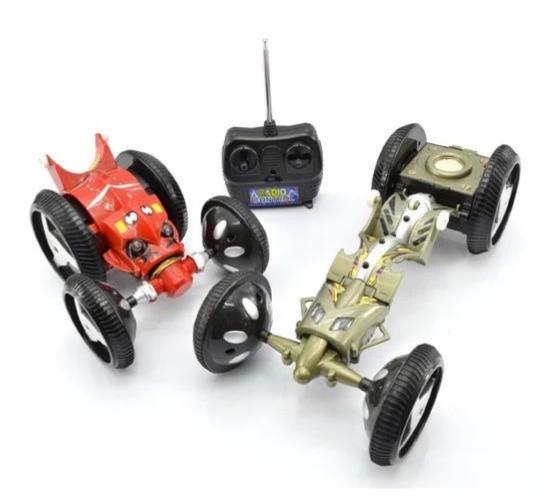

## **Specifications**

\* Material: ABS

\* Color: Red/Golden

\* Dimensions: 41×14.5×18 CM

\* Channels: 4 Channels \* Frequency:45MHz

\* Function: Rotation, Forward, Backward, Turn Left, Turn Right

\* Battery for Car: NI-CD 4.8V 700MAh Rechargeable Battery Pack Included