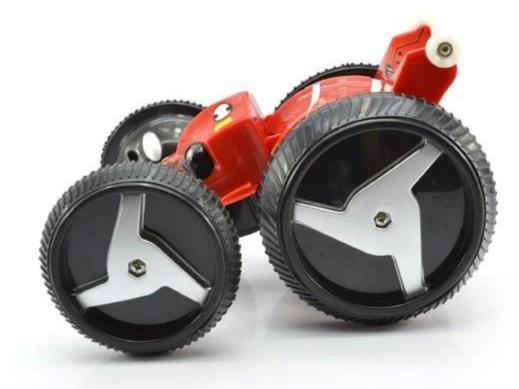

## **Specifications**

\* Material: ABS

\* Color: Red/Golden

\* Dimensions: 41×14.5×18 CM

\* Channels: 4 Channels \* Frequency:45MHz

\* Function: Rotation, Forward, Backward, Turn Left, Turn Right

\* Battery for Car: NI-CD 4.8V 700MAh Rechargeable Battery Pack Included