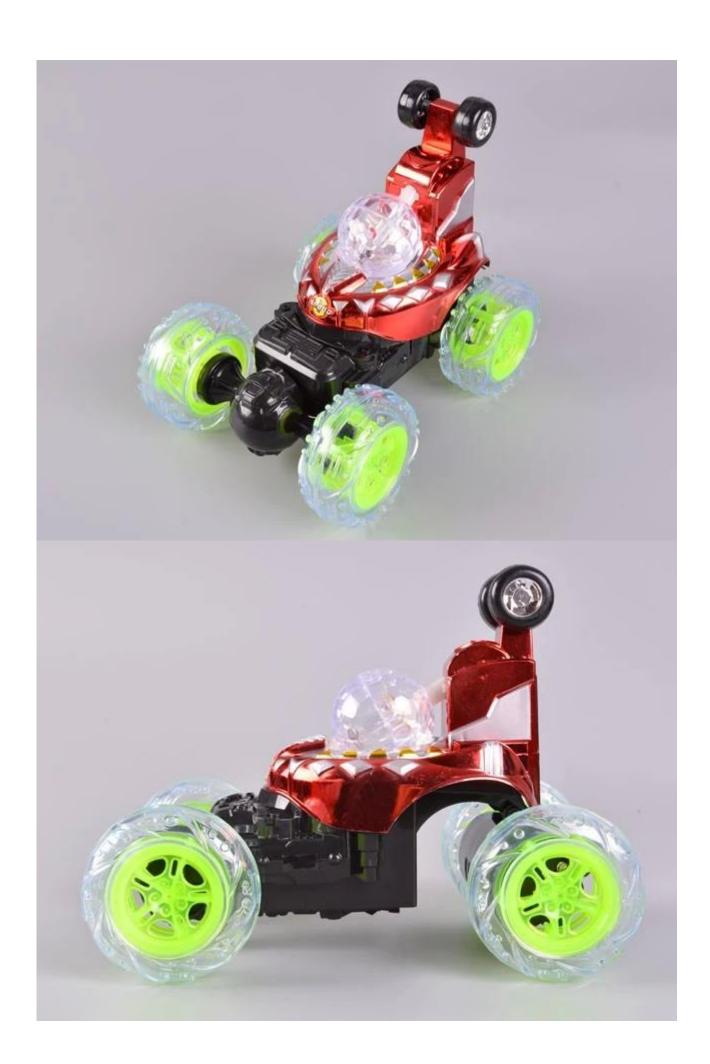

## **Highlights**

- \*Rear telescopic, can stand to walk
- \*360 degree rotation
- \*With colorful light