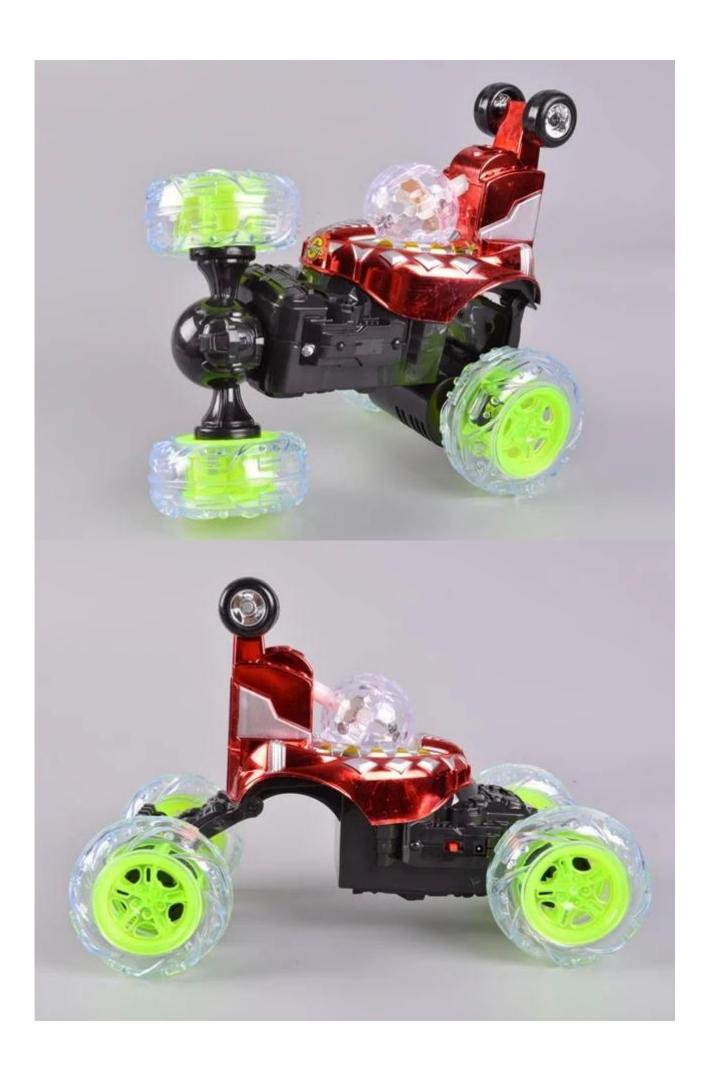

## **Highlights**

- \*Rear telescopic, can stand to walk
- \*360 degree rotation
- \*With colorful light