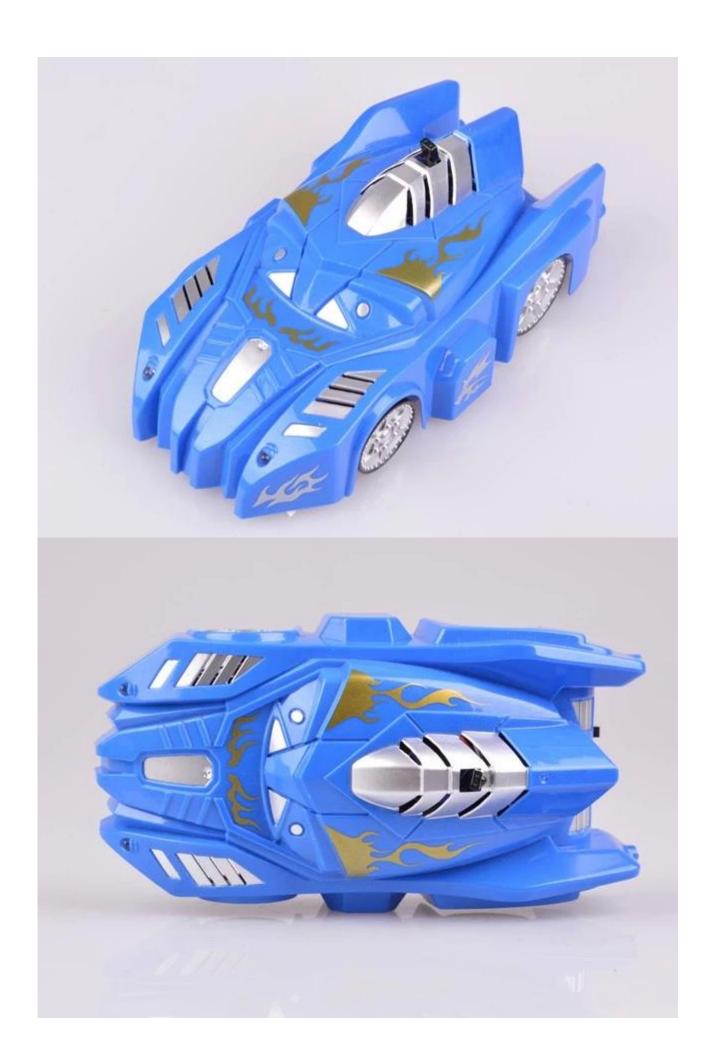

## **Highlights**

\*Bright led car lights when you turn right/left,the right/left light glows

\*It can climb glass walls, smooth tile walls and rough cement brick walls

## **Specifications**

\* Material: ABS

\* Color: Red|Blue|Black

\* Dimensions: 14.5×7×5.5 CM

\* Channels: 4 Channels

\* Function: Forward/Backward/Turn Left/Turn Right \* Battery for Car: 3.7V 220mAh Li-poly Battery