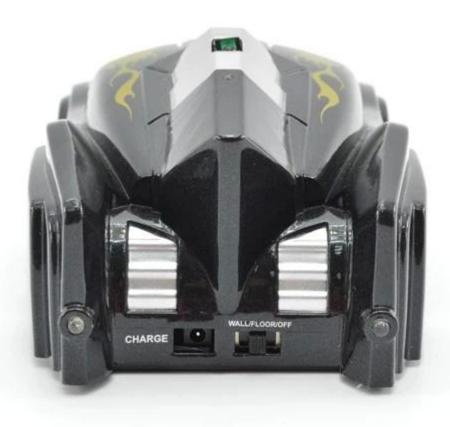

## **Specifications**

\* Material: ABS

\* Color: Red|Blue|Black

\* Dimensions: 14.5×7×5.5 CM

\* Channels: 4 Channels

\* Function: Forward/Backward/Turn Left/Turn Right \* Battery for Car: 3.7V 220mAh Li-poly Battery

\* Battery for Controller: 6 x 1.5V AA batteries (Not included)

\* Remote Control Range: Approx 8-12 meters

\* Charging Time: Approx 40 minutes \* Playing Time: Approx 7-8 minutes \* Suitable ages: Above 6 Years old