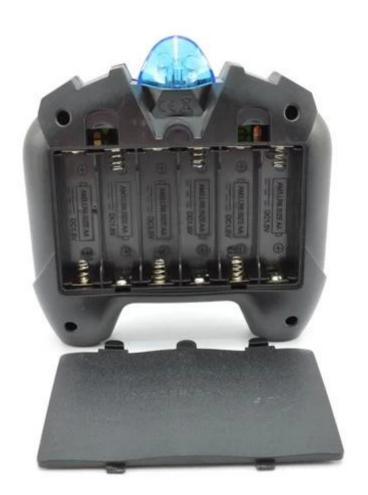

\* Battery for Controller: 6 x 1.5V AA batteries (Not included)

\* Remote Control Range: Approx 8-12 meters

\* Charging Time: Approx 40 minutes \* Playing Time: Approx 7-8 minutes \* Suitable ages: Above 6 Years old