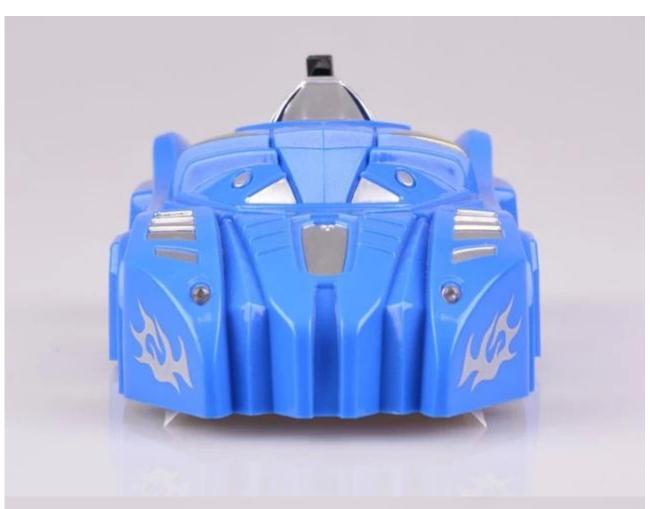

## **Highlights**

\*Bright led car lights when you turn right/left,the right/left light glows

\*It can climb glass walls, smooth tile walls and rough cement brick walls

## **Specifications**

\* Material: ABS

\* Color: Red|Blue|Black

\* Dimensions: 14.5×7×5.5 CM

\* Channels: 4 Channels

\* Function: Forward/Backward/Turn Left/Turn Right \* Battery for Car: 3.7V 220mAh Li-poly Battery