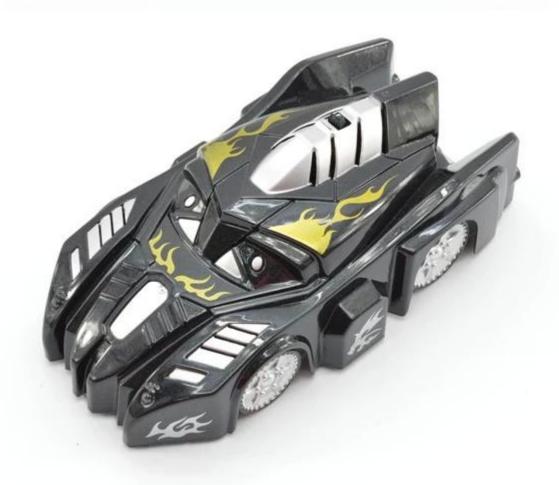

## **Highlights**

\*Bright led car lights when you turn right/left,the right/left light glows

\*It can climb glass walls, smooth tile walls and rough cement brick walls

## **Specifications**

\* Material: ABS

\* Color: Red|Blue|Black

\* Dimensions: 14.5×7×5.5 CM

\* Channels: 4 Channels

\* Function: Forward/Backward/Turn Left/Turn Right \* Battery for Car: 3.7V 220mAh Li-poly Battery