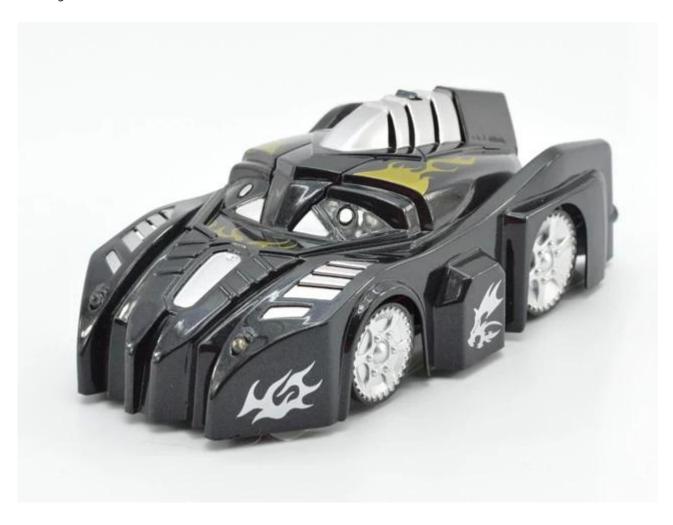

## **Highlights**

\*Bright led car lights when you turn right/left,the right/left light glows

\*It can climb glass walls, smooth tile walls and rough cement brick walls

## **Specifications**

\* Material: ABS

\* Color: Red|Blue|Black

\* Dimensions: 14.5×7×5.5 CM

\* Channels: 4 Channels

\* Function: Forward/Backward/Turn Left/Turn Right \* Battery for Car: 3.7V 220mAh Li-poly Battery