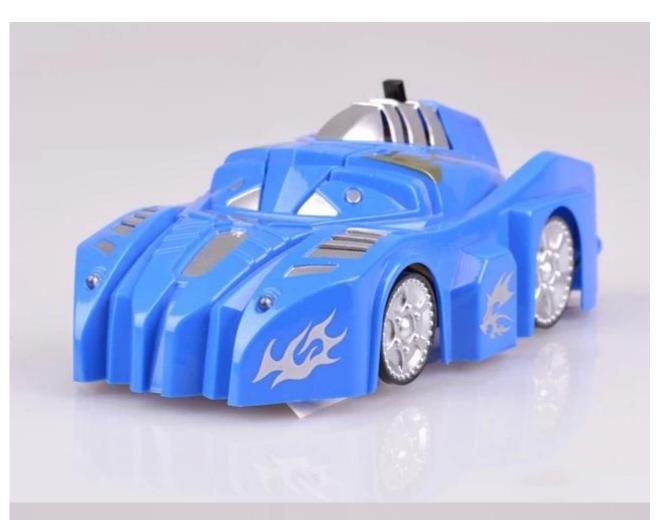

## **Highlights**

\*Bright led car lights when you turn right/left,the right/left light glows

\*It can climb glass walls, smooth tile walls and rough cement brick walls

## **Specifications**

\* Material: ABS

\* Color: Red|Blue|Black

\* Dimensions: 14.5×7×5.5 CM

\* Channels: 4 Channels

\* Function: Forward/Backward/Turn Left/Turn Right \* Battery for Car: 3.7V 220mAh Li-poly Battery