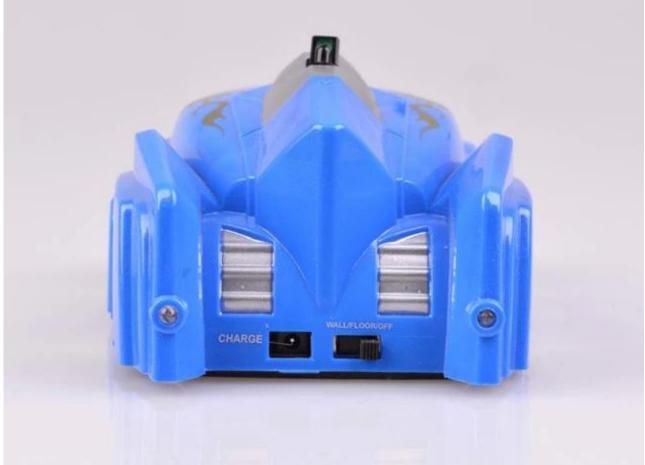

## **Specifications**

\* Material: ABS

\* Color: Red|Blue|Black

\* Dimensions: 14.5×7×5.5 CM

\* Channels: 4 Channels

\* Function: Forward/Backward/Turn Left/Turn Right \* Battery for Car: 3.7V 220mAh Li-poly Battery

\* Battery for Controller: 6 x 1.5V AA batteries (Not included)

\* Remote Control Range: Approx 8-12 meters

\* Charging Time: Approx 40 minutes \* Playing Time: Approx 7-8 minutes \* Suitable ages: Above 6 Years old