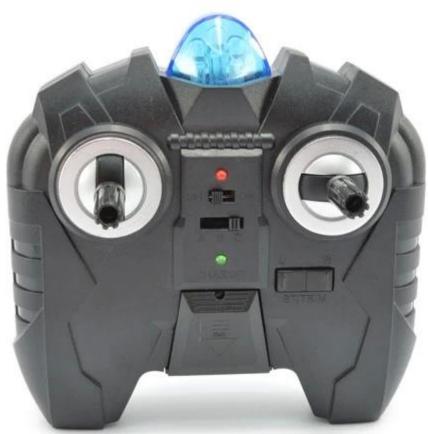

\* Battery for Controller: 6 x 1.5V AA batteries (Not included)

\* Remote Control Range: Approx 8-12 meters

\* Charging Time: Approx 40 minutes \* Playing Time: Approx 7-8 minutes \* Suitable ages: Above 6 Years old

## **Package Content**

1 x Car

1 x Controller

1 x English User Manual