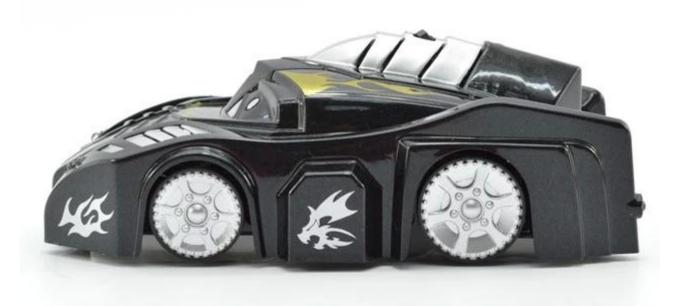

## **Highlights**

\*Bright led car lights when you turn right/left,the right/left light glows

\*It can climb glass walls, smooth tile walls and rough cement brick walls

## **Specifications**

\* Material: ABS

\* Color: Red|Blue|Black

\* Dimensions: 14.5×7×5.5 CM

\* Channels: 4 Channels

\* Function: Forward/Backward/Turn Left/Turn Right \* Battery for Car: 3.7V 220mAh Li-poly Battery