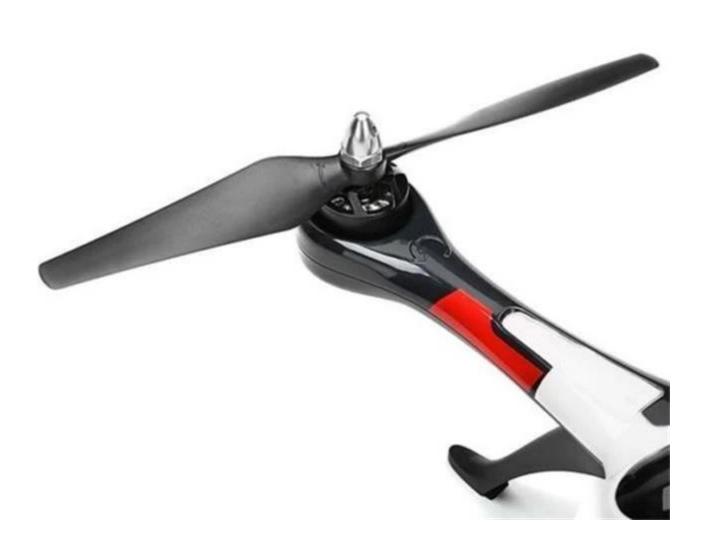

High efficient brushless motor

2212 1400KV brusheless motor provides strong power.

High discharge rate battery

X350 is equiped with 11.1V 2200mAh high discharge rate battery, powered flight time is about 10mins, normal flight time is more than 15 mins.