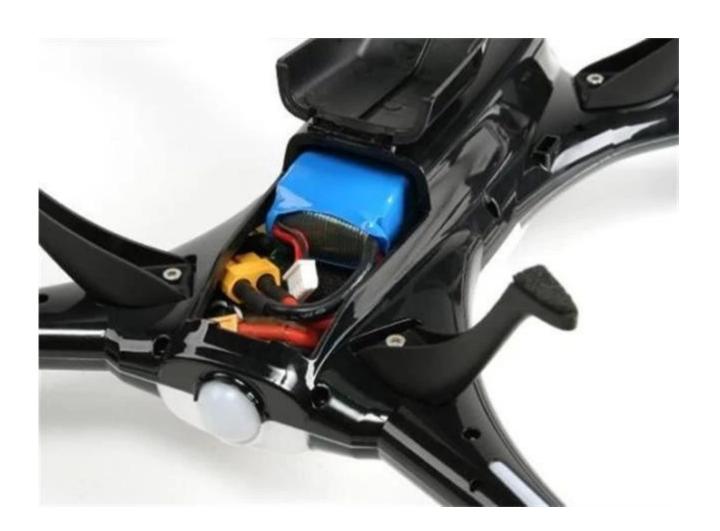

High efficient brushless motor

2212 1400KV brusheless motor provides strong power.

High discharge rate battery

X350 is equiped with 11.1V 2200mAh high discharge rate battery, powered flight time is about 10mins, normal flight time is more than 15 mins.

Special balance charger

Li-po special balance charger and adapter charging time is 1.5-2 hours.