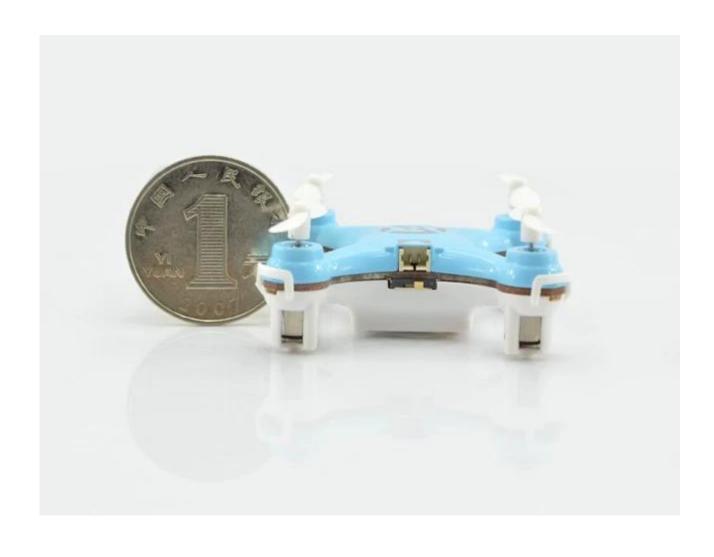

## Specifications

- \* Product model: CX 10
- \* Product name: mini fan, the elves aircraft
- \* Product size: 4 \* 4 \* 2.2 CM
- \* Packing size: 7.5 \* 7.5 \* 15 cm
- \* Carton size: 42 \* 33 \* 52 cm
- \* Packing quantity: 60 pcs / carton
- \* Functional channels: 4CH with 6 axis of gyroscope
- \* Product color: green / blue / orange / pink
- \* Remote control type: 2.4 G
- \* Remote control distance: 20 meters
- \* The charging time: 30 minutes
- \* The flying time: 4 minutes
- \* The fuselage battery: 3.7 V 100 mah lithium battery
- \* The remote control: 2 \* AAA (not included)
- $\ast$  If there is automatic protection function: battery protection board