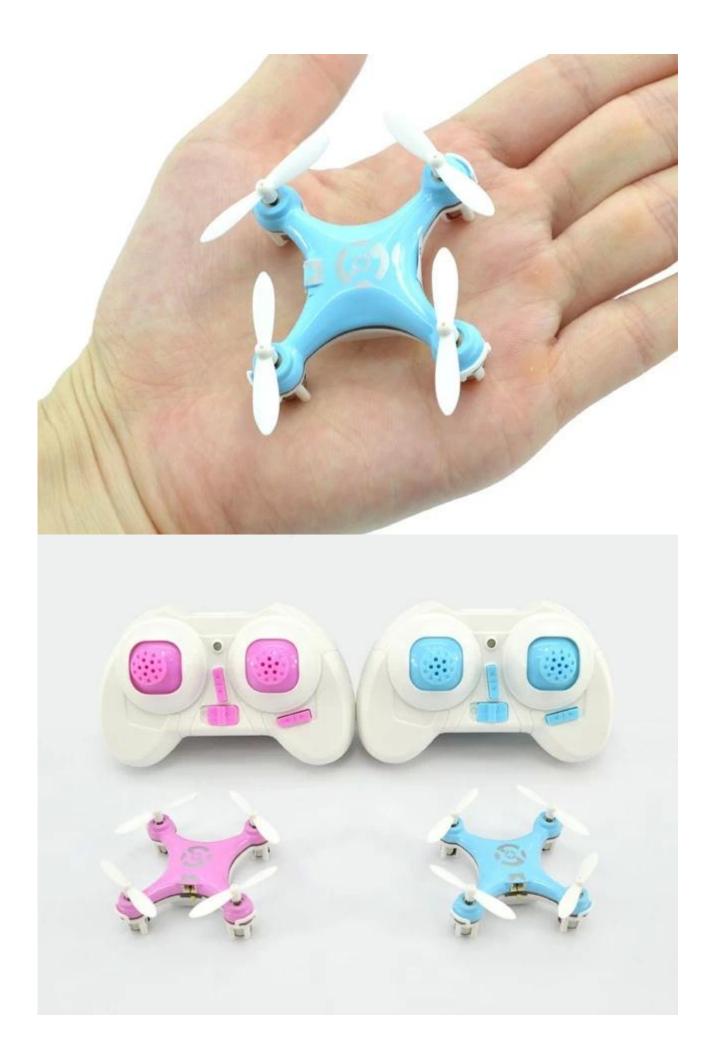

## Specifications

- \* Product model: CX 10
- \* Product name: mini fan, the elves aircraft
- \* Product size: 4 \* 4 \* 2.2 CM
- \* Packing size: 7.5 \* 7.5 \* 15 cm
- \* Carton size: 42 \* 33 \* 52 cm
- \* Packing quantity: 60 pcs / carton
- \* Functional channels: 4CH with 6 axis of gyroscope
- \* Product color: green / blue / orange / pink
- \* Remote control type: 2.4 G
- \* Remote control distance: 20 meters
- \* The charging time: 30 minutes
- \* The flying time: 4 minutes
- \* The fuselage battery: 3.7 V 100 mah lithium battery
- \* The remote control: 2 \* AAA (not included)
- $\ast$  If there is automatic protection function: battery protection board

## Package Content

- 1 \* Mini Quadcopter
- 1 \* 4CH Mini Radio Controller (Model 2)
- 4 \* Spare Propeller
- 1 \* USB Battery Charger
- 1 \* English Manual