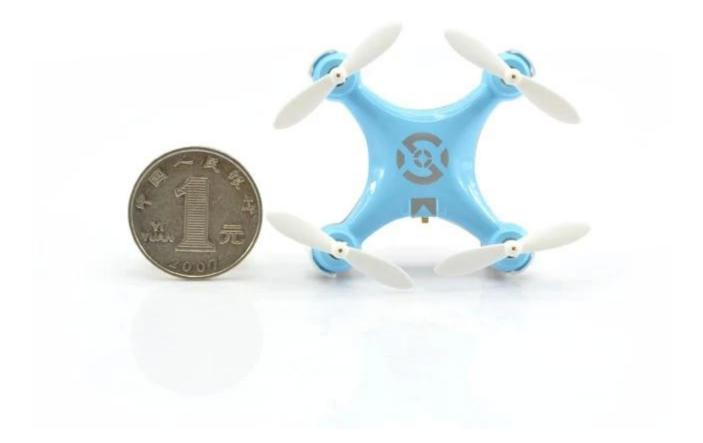

## Specifications

- \* Product model: CX 10
- \* Product name: mini fan, the elves aircraft
- \* Product size: 4 \* 4 \* 2.2 CM
- \* Packing size: 7.5 \* 7.5 \* 15 cm
- \* Carton size: 42 \* 33 \* 52 cm
- \* Packing quantity: 60 pcs / carton
- \* Functional channels: 4CH with 6 axis of gyroscope
- \* Product color: green / blue / orange / pink
- \* Remote control type: 2.4 G
- \* Remote control distance: 20 meters
- \* The charging time: 30 minutes
- \* The flying time: 4 minutes
- \* The fuselage battery: 3.7 V 100 mah lithium battery
- \* The remote control: 2 \* AAA (not included)
- $\ast$  If there is automatic protection function: battery protection board