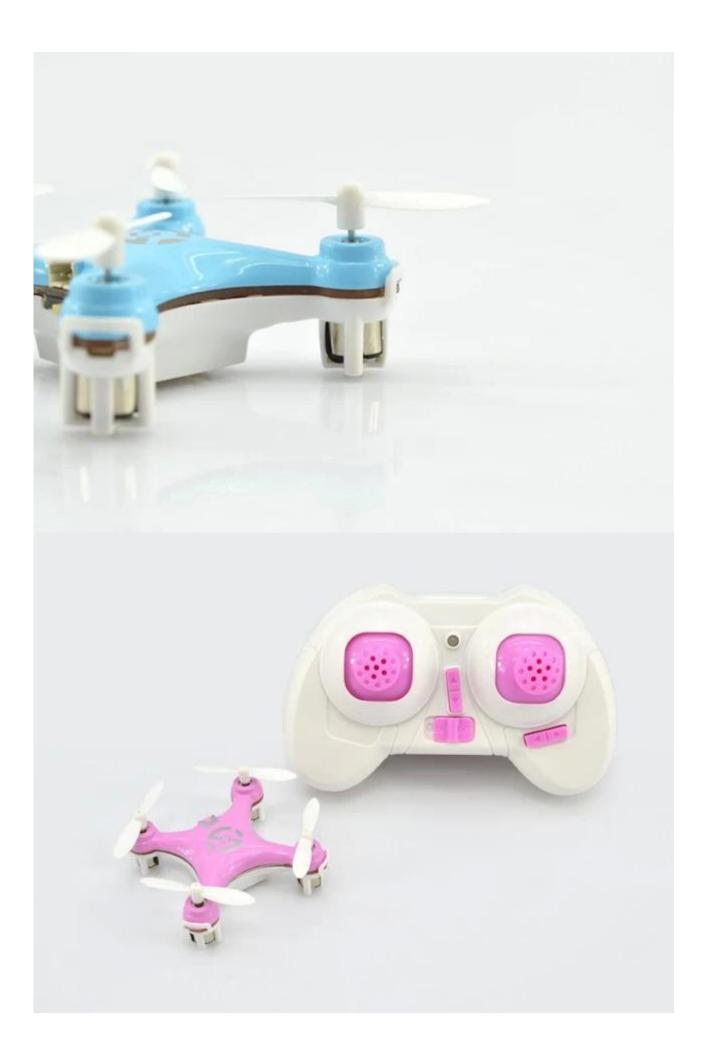

## Specifications

- \* Product model: CX 10
- \* Product name: mini fan, the elves aircraft
- \* Product size: 4 \* 4 \* 2.2 CM
- \* Packing size: 7.5 \* 7.5 \* 15 cm
- \* Carton size: 42 \* 33 \* 52 cm
- \* Packing quantity: 60 pcs / carton
- \* Functional channels: 4CH with 6 axis of gyroscope
- \* Product color: green / blue / orange / pink
- \* Remote control type: 2.4 G
- \* Remote control distance: 20 meters
- \* The charging time: 30 minutes
- \* The flying time: 4 minutes
- \* The fuselage battery: 3.7 V 100 mah lithium battery
- \* The remote control: 2 \* AAA (not included)
- $\ast$  If there is automatic protection function: battery protection board

\* The product function i: 4CH with 6 axis of gyroscope: up / down, left / right; Forward / backward; Side fly; Hover Hands behind, with rolling 3 speed, since the height of three speed, low voltage alarm,.. lights.