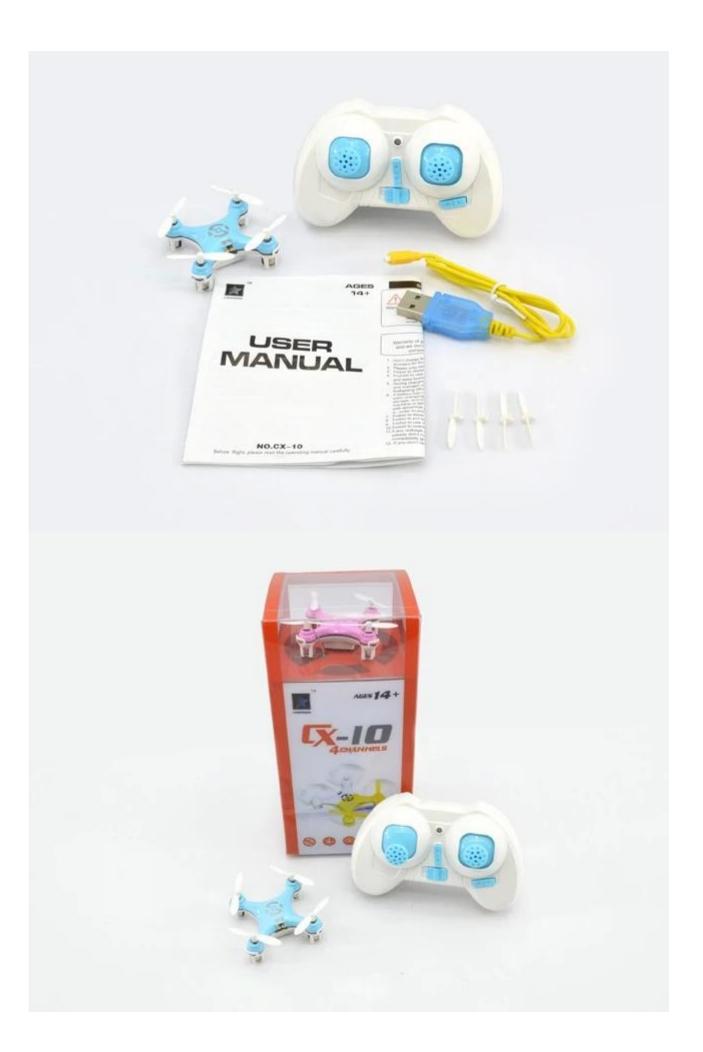

## Package Content

- 1 \* Mini Quadcopter
- 1 \* 4CH Mini Radio Controller (Model 2)
- 4 \* Spare Propeller
- 1 \* USB Battery Charger
- 1 \* English Manual