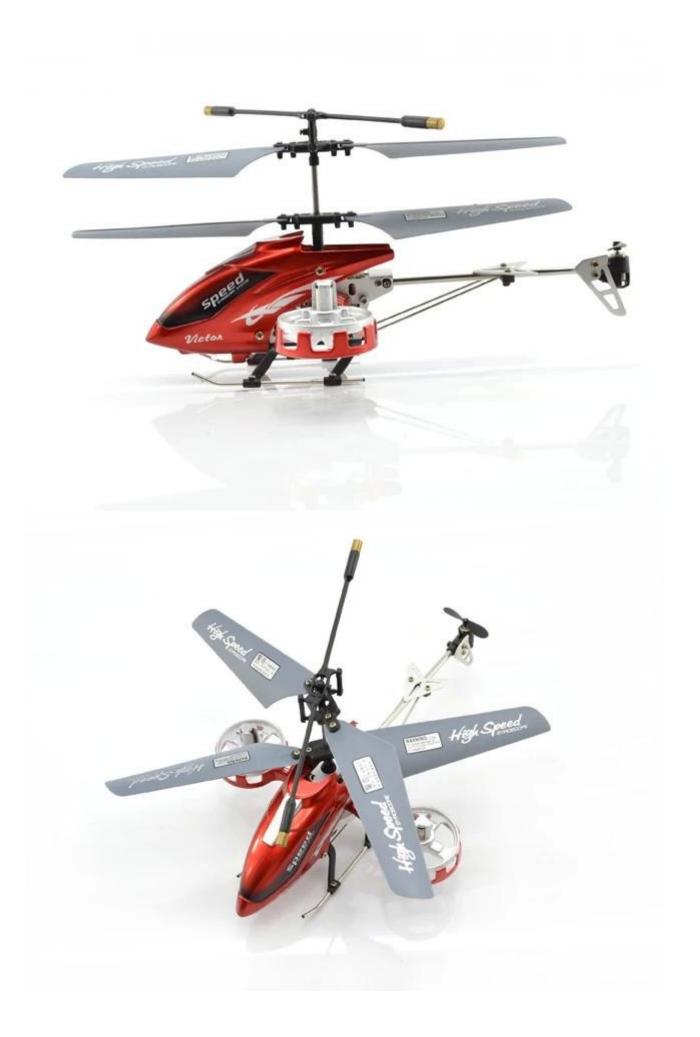

Highlights \*Built-in Gyroscopter \*Remote Controll, helicopter charge by the controllerl \*4 Channels model, can side flight,military style

Specifications

- \* Material: ABS
- \* Color: red
- \* Dimensions: 24.5×19×11.3 CM
- \* Channels: 4.5 Channels
- \* Function: up, down, left, right, forward, backward,
- \* Gyroscope: Yes
- \* Remote Control frequency: infrared
- \* Remote Control Range: Approx 15metres
- \* Power Battery : 3.7V 180mAh Li-ion battery
- \* Battery of Controller: 4 x 1.5V AA batteries (not included)
- \* Charging Time: Approx 100minutes
- \* Working Time: Approx 5-7 minutes
- \* Suitable ages: Above 14 Years old
- \* Control distance:30meters