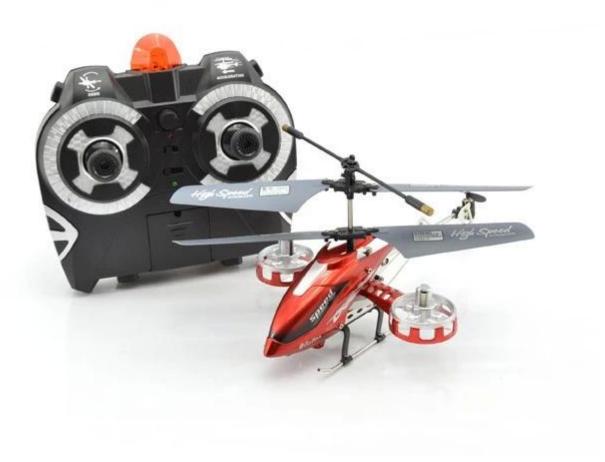

Package Content

- 1 x helicopter
- 1 x Remote Controller
- $1 \ x \ USB \ Cable$
- 4 x Propellers
- 1 x Screwdriver
- 1 x English User Manual