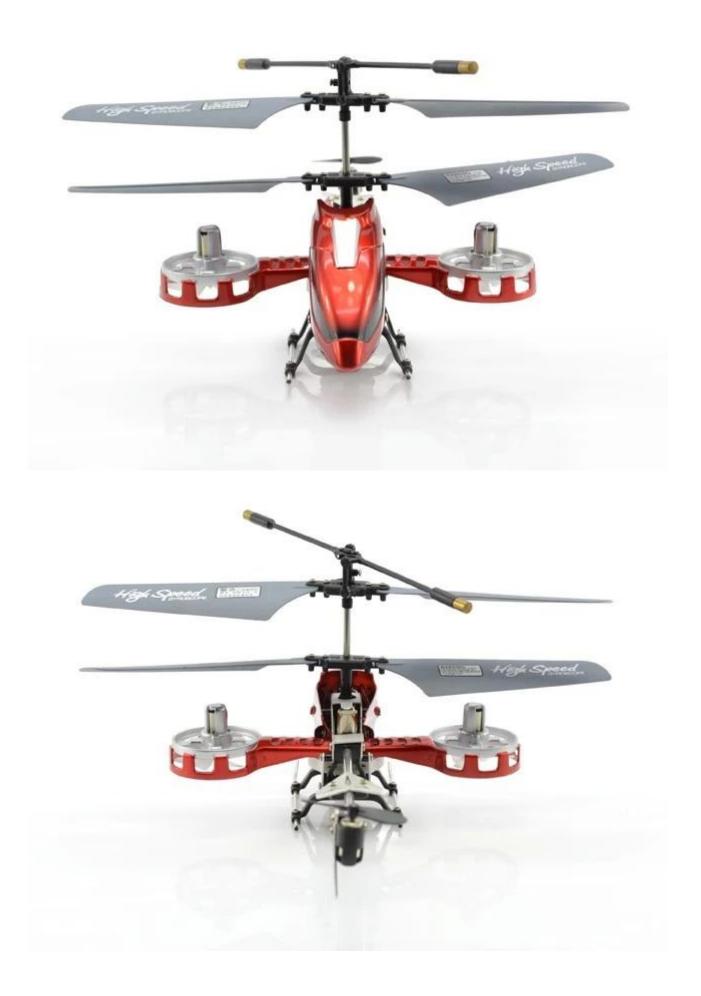

Highlights \*Built-in Gyroscopter \*Remote Controll, helicopter charge by the controllerl \*4 Channels model, can side flight,military style

Specifications

- \* Material: ABS
- \* Color: red
- \* Dimensions: 24.5×19×11.3 CM
- \* Channels: 4.5 Channels
- \* Function: up, down, left, right, forward, backward,
- \* Gyroscope: Yes
- \* Remote Control frequency: infrared
- \* Remote Control Range: Approx 15metres
- \* Power Battery : 3.7V 180mAh Li-ion battery
- \* Battery of Controller: 4 x 1.5V AA batteries (not included)
- \* Charging Time: Approx 100minutes
- \* Working Time: Approx 5-7 minutes
- \* Suitable ages: Above 14 Years old
- \* Control distance:30meters