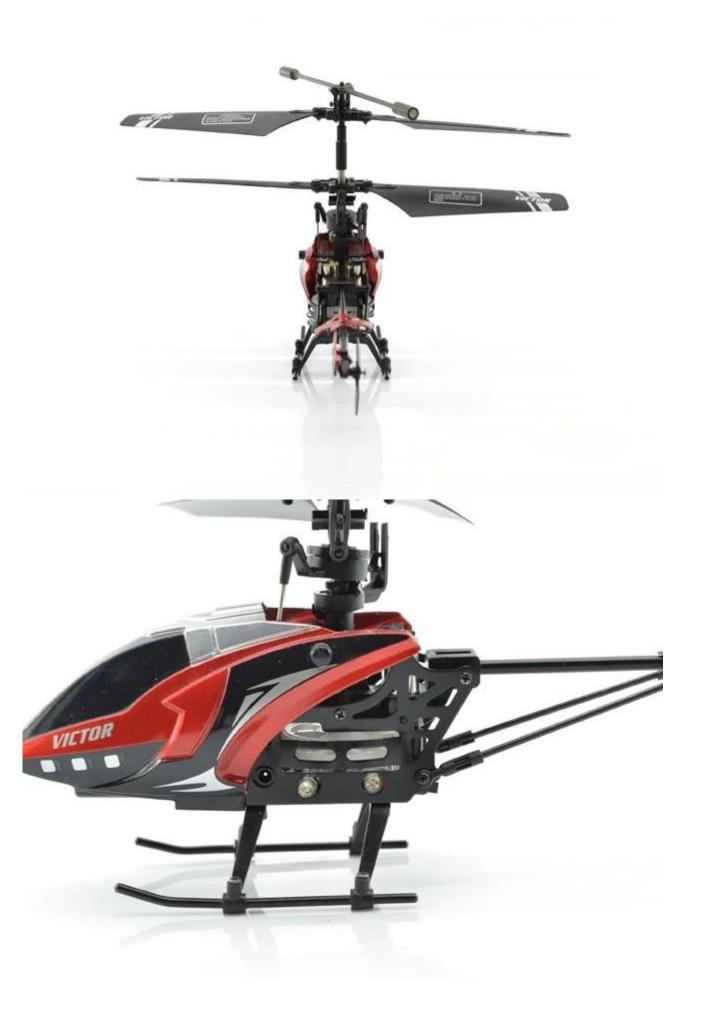

Highlights \*Built-in Gyroscopter \*Remote Controll, helicopter charge by the controllerl \*4 Channels model, can side flight,military style

Specifications

- \* Material: ABS
- \* Color: red
- \* Dimensions: 22×12.8×10 CM
- \* Channels: 4.5 Channels
- \* Function: up, down, left, right, forward, backward,
- \* Gyroscope: Yes
- \* Remote Control frequency: infrared
- \* Remote Control Range: Approx 15metres
- \* Power Battery : 3.7V 180mAh Li-ion battery
- \* Battery of Controller: 4 x 1.5V AA batteries (not included)
- \* Charging Time: Approx 100minutes
- \* Working Time: Approx 5-7 minutes
- \* Suitable ages: Above 14 Years old
- \* Control distance:30meters