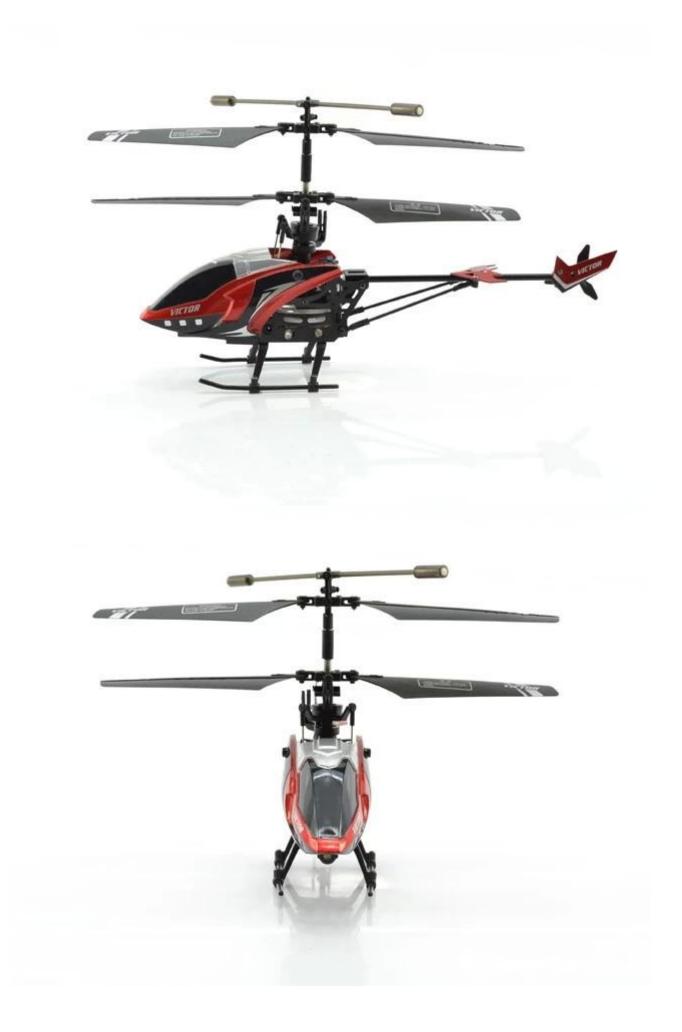

Highlights \*Built-in Gyroscopter \*Remote Controll, helicopter charge by the controllerl \*4 Channels model, can side flight,military style

Specifications

- \* Material: ABS
- \* Color: red
- \* Dimensions: 22×12.8×10 CM
- \* Channels: 4.5 Channels
- \* Function: up, down, left, right, forward, backward,
- \* Gyroscope: Yes
- \* Remote Control frequency: infrared
- \* Remote Control Range: Approx 15metres
- \* Power Battery : 3.7V 180mAh Li-ion battery
- \* Battery of Controller: 4 x 1.5V AA batteries (not included)
- \* Charging Time: Approx 100minutes
- \* Working Time: Approx 5-7 minutes
- \* Suitable ages: Above 14 Years old
- \* Control distance:30meters