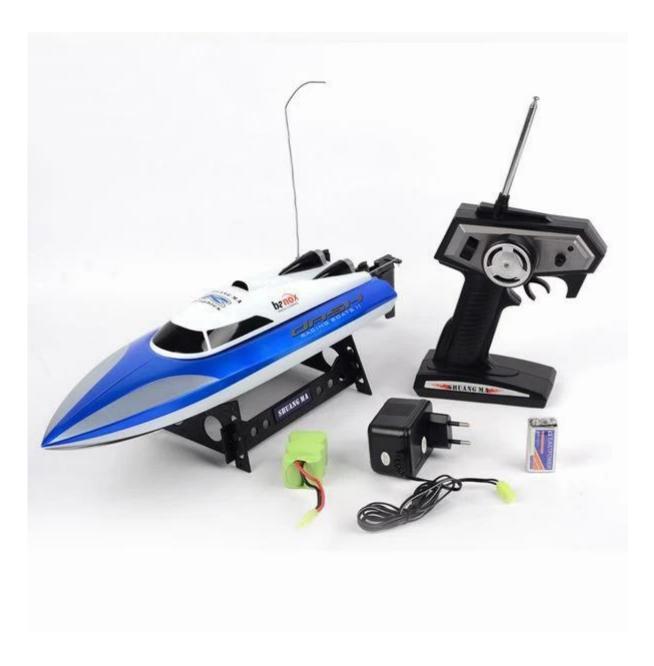

## **Specifications**

Motor: 380 \*Color:Orange/Blue \*Function: Go forward, Turn left/right \*Battery for boat: 7.2V/900Mah Ni-Cd Batteries(Included) \*Charging time: About 2.5 Hours \*Playing time: Approx 7 minutes \*Controlling distance: Over 50 meters \*Speed up to 22 km/h \*Battery for controller: 9V battery included \*Product size: 72×25×20cm

## Package Content

Remote Control Ship x 1 Remote Controller x 1 Charger x 1 7.2V/900Mah Battery x 1 9V battery for controller x 1