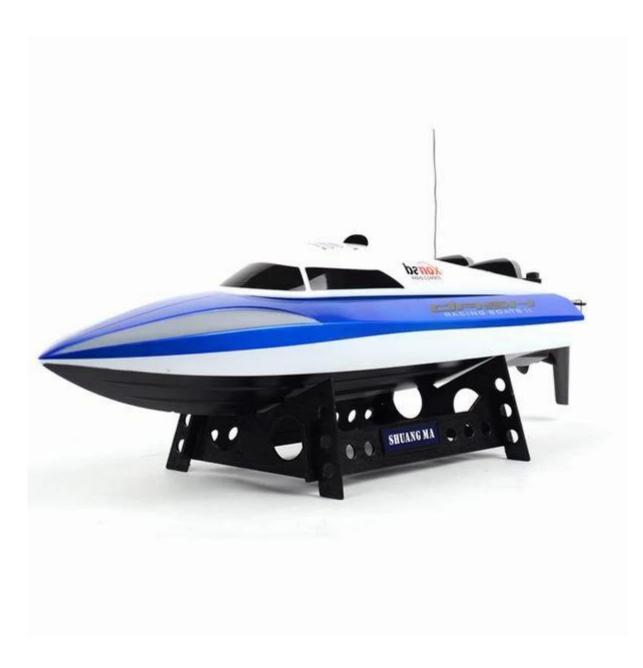

## **Specifications**

Motor: 380 \*Color:Orange/Blue \*Function: Go forward, Turn left/right \*Battery for boat: 7.2V/900Mah Ni-Cd Batteries(Included) \*Charging time: About 2.5 Hours \*Playing time: Approx 7 minutes \*Controlling distance: Over 50 meters \*Speed up to 22 km/h \*Battery for controller: 9V battery included \*Product size: 72×25×20cm