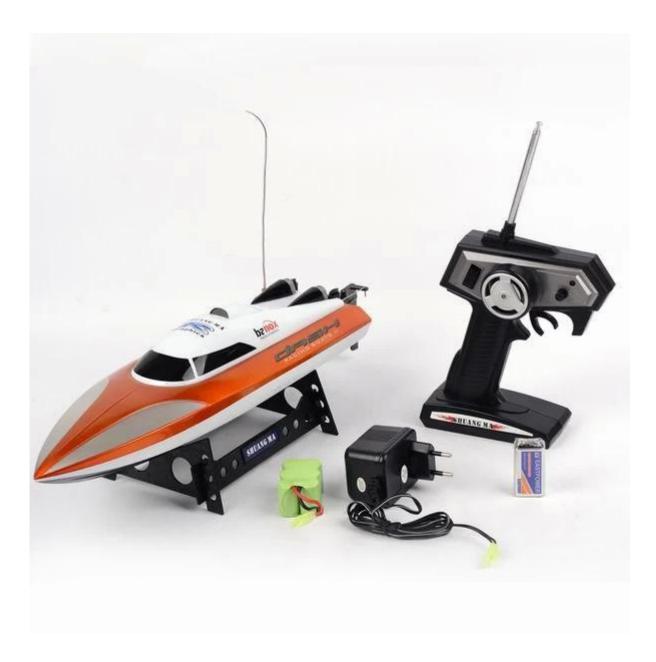

## **Specifications**

Motor: 380 \*Color:Orange/Blue \*Function: Go forward, Turn left/right \*Battery for boat: 7.2V/900Mah Ni-Cd Batteries(Included) \*Charging time: About 2.5 Hours \*Playing time: Approx 7 minutes \*Controlling distance: Over 50 meters \*Speed up to 22 km/h \*Battery for controller: 9V battery included \*Product size: 72×25×20cm

## Package Content

Remote Control Ship x 1 Remote Controller x 1 Charger x 1 7.2V/900Mah Battery x 1 9V battery for controller x 1