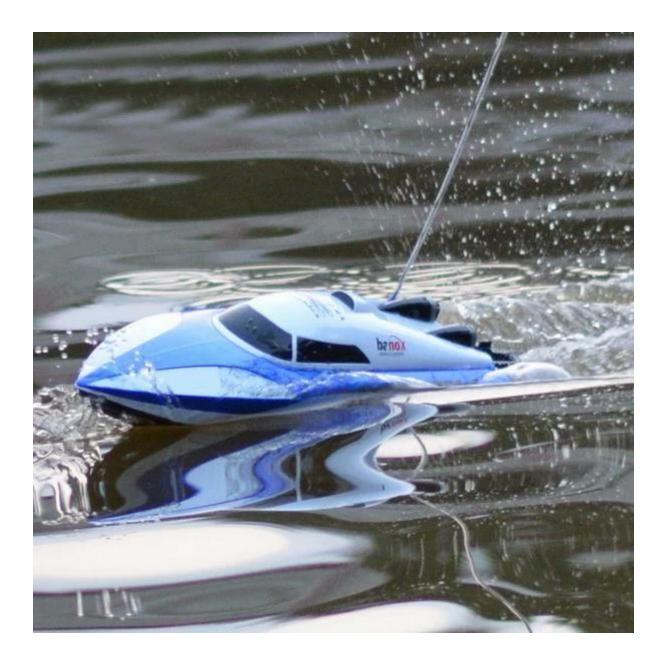

## Highlights

Take on the challenge of high-powered water sports! Completely pre-assembled! High performance R/C racing boat, the life-like outward appearance, the limit speed, the direction is active and matchless, let you holding the controlled level drive speedboat as speed along in tempestuous winds and waves. Twin propeller motors with metal shafts Professional large torsion propellers Large capacity rechargeable battery Powerful 380 type high speed motors R/C system included