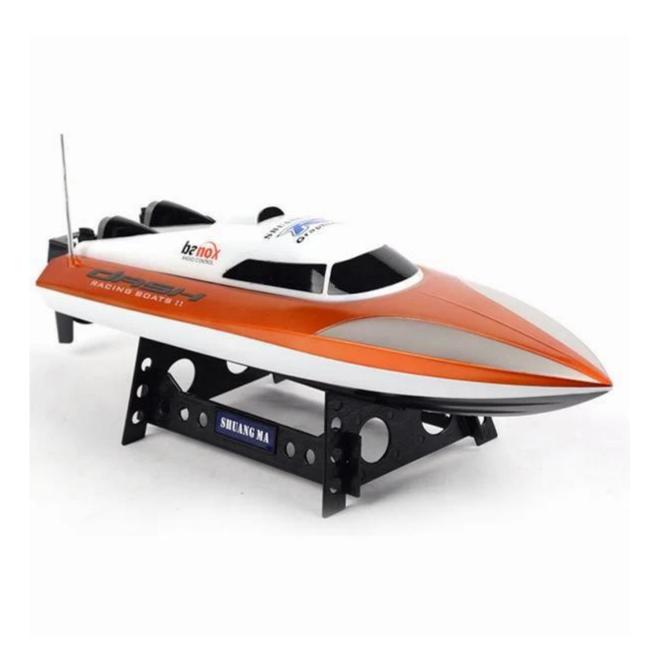

## **Specifications**

Motor: 380 \*Color:Orange/Blue \*Function: Go forward, Turn left/right \*Battery for boat: 7.2V/900Mah Ni-Cd Batteries(Included) \*Charging time: About 2.5 Hours \*Playing time: Approx 7 minutes \*Controlling distance: Over 50 meters \*Speed up to 22 km/h \*Battery for controller: 9V battery included \*Product size: 72×25×20cm