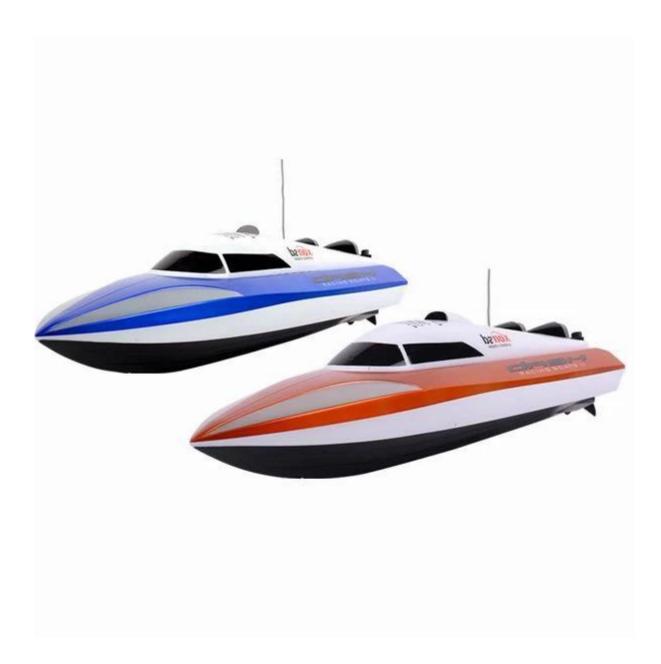

## **Specifications**

Motor: 380 \*Color:Orange/Blue \*Function: Go forward, Turn left/right \*Battery for boat: 7.2V/900Mah Ni-Cd Batteries(Included) \*Charging time: About 2.5 Hours \*Playing time: Approx 7 minutes \*Controlling distance: Over 50 meters \*Speed up to 22 km/h \*Battery for controller: 9V battery included \*Product size: 72×25×20cm