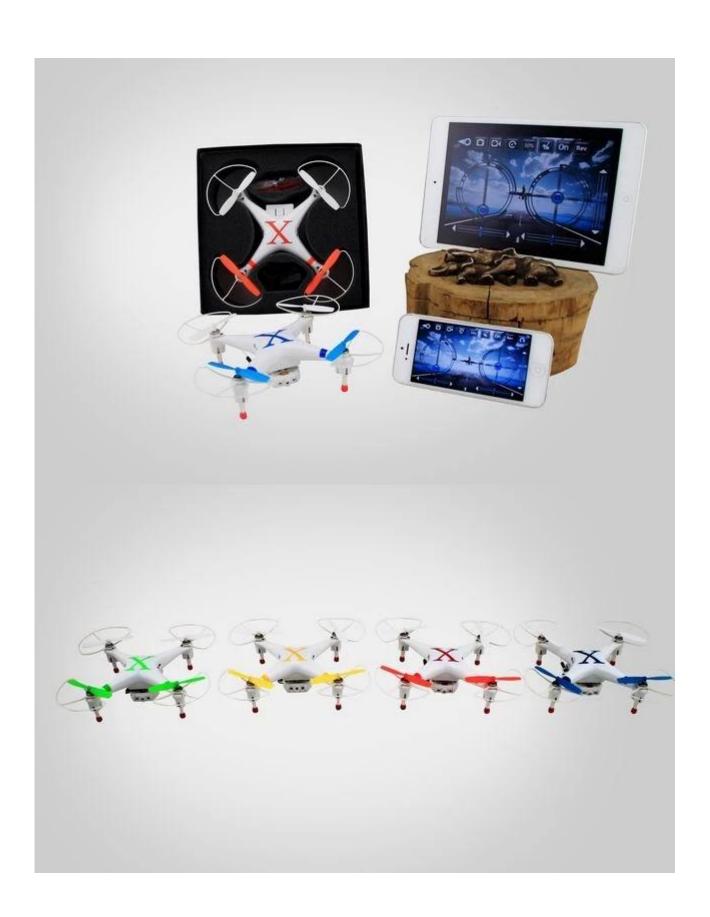

## **Highlights**

The Wifi control distance is 30 meters, you can enjoy the joy of high-fly.

4 channels with high/low speed, built in 6 axis gyroscope, LED light make it suitable for night fly.

Multi flight mode: ascend/descend,forward/backward, turn left/right,hover, left side fly/right side fly, throw to fly.

Connect WIFI, to find "CX-WIFIUFO" on "APP" of the phone, and download, easy to use.

The file of image and vidoe with automatic collect on the phone, no need the SD card, you can easy to see the nice video and photos

## **Package Content**

1 x quadcopter

1 x controller

1 x USB

2 x fan blades

1 x screwdriver

1 x instruction