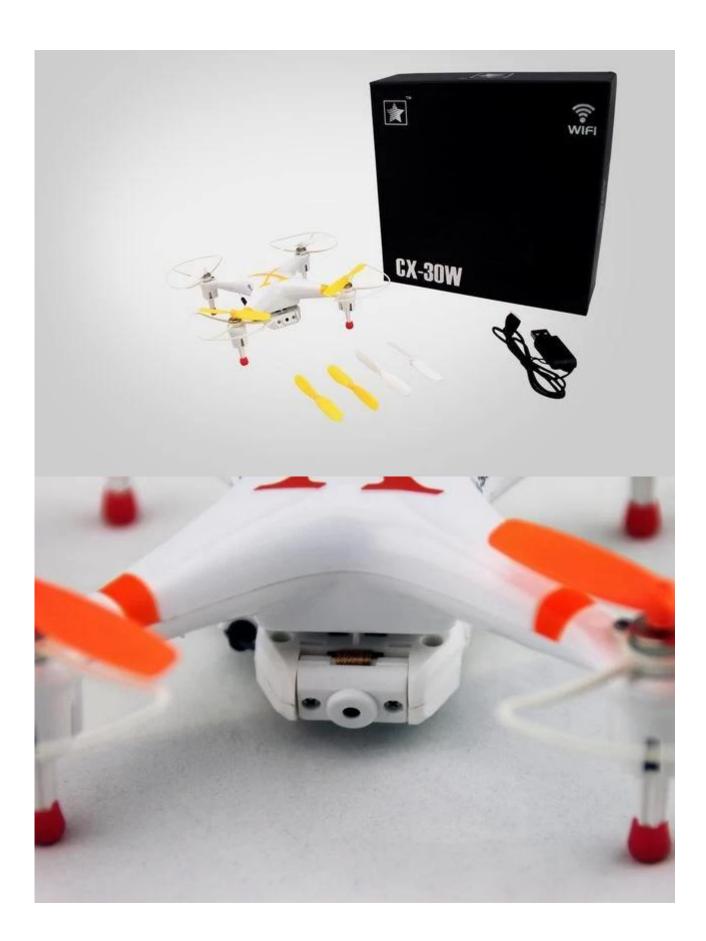

## **Package Content**

1 x quadcopter

1 x controller

1 x USB

2 x fan blades

1 x screwdriver

1 x instruction