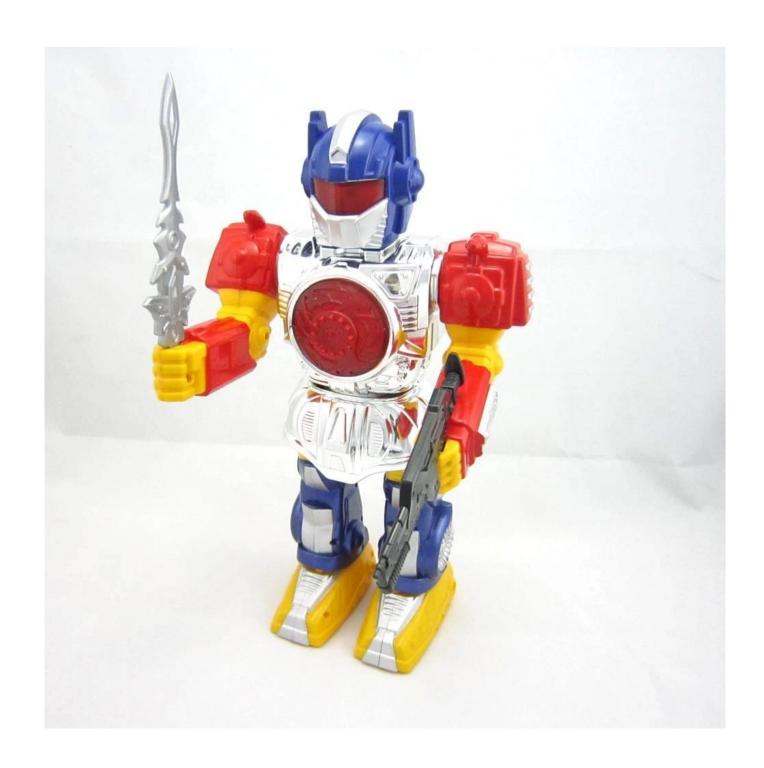

## Highlights

- \*Robot Boy Toys
- \*Turn 360-degree
- \*Head and hands can be adjusted manually
- \*Development of children's practical ability
- \*Sellable

## **Functions:**

- 1.Realistic voice effects, full of humanity's self-introduction, the joy of open sapce children
- 2. Head and hands can be adjusted manually, the development of children's practical ability.
- 3.Beautiful lighting and wonderful music, so that children learn fun
- 4. Simulation of human bipedalism, flexible remote control features to enable children to put it down.
- 5.A varity of advanced mode(battle mode,dancing mode,power saving mode),for the child endless imagination