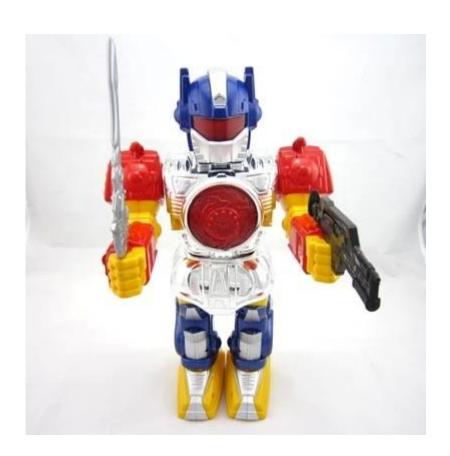

## Highlights

- \*Robot Boy Toys
- \*Turn 360-degree
- \*Head and hands can be adjusted manually
- \*Development of children's practical ability
- \*Sellable

## **Functions:**

- 1.Realistic voice effects, full of humanity's self-introduction, the joy of open sapce children
- 2. Head and hands can be adjusted manually, the development of children's practical ability.
- 3.Beautiful lighting and wonderful music, so that children learn fun
- 4. Simulation of human bipedalism, flexible remote control features to enable children to put it down.
- 5.A varity of advanced mode(battle mode,dancing mode,power saving mode),for the child endless imagination