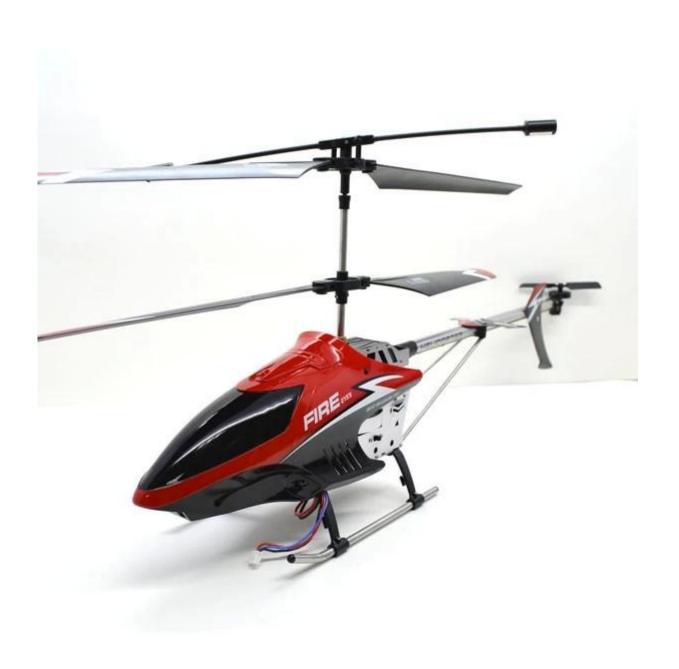

## Highlights

- \*Built-in Gyros copter helicopter
- \*Radio control, far control distance
- \*70cm length large model

## **Specifications**

- \* Material: ABS
- \* Color: gold&red
- \* Dimensions: 70×12×28.8 CM
- \* Channels: 3.5 Channels
- \* Function: up, down, left, right, forward, backward,
- \* Gyroscope: Yes
- \* Remote Control frequency: radio control
- \* Remote Control Range: Approx 15metres
- \* Power Battery: 3.7V 180mAh Li-ion battery
- \* Battery of Controller: 4 x 1.5V AA batteries (not included)
- \* Charging Time: Approx 100minutes
- \* Working Time: Approx 5-7 minutes
- \* Suitable ages: Above 14 Years old
- \* Control distance:30meters