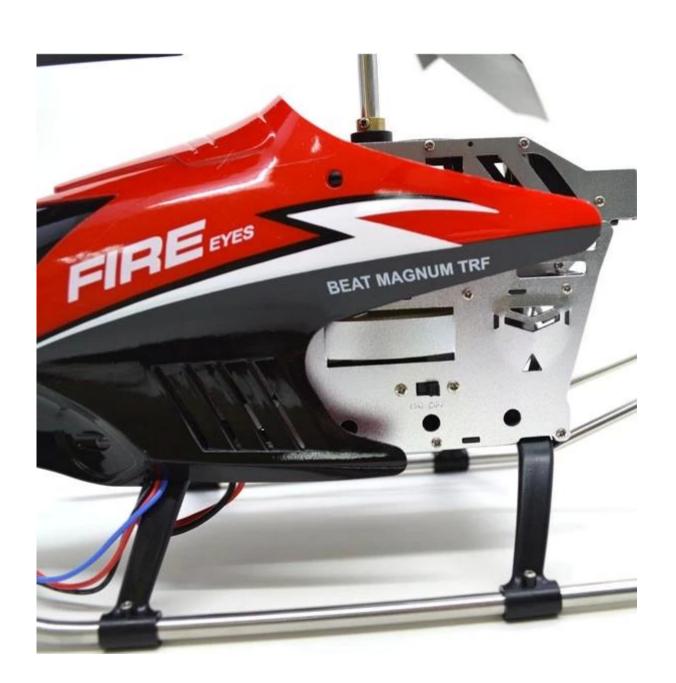

## **Specifications**

- \* Material: ABS
- \* Color: gold&red
- \* Dimensions: 70×12×28.8 CM
- \* Channels: 3.5 Channels
- \* Function: up, down, left, right, forward, backward,
- \* Gyroscope: Yes
- \* Remote Control frequency: radio control
- \* Remote Control Range: Approx 15metres
- \* Power Battery: 3.7V 180mAh Li-ion battery
- \* Battery of Controller: 4 x 1.5V AA batteries (not included)
- \* Charging Time: Approx 100minutes
- \* Working Time: Approx 5-7 minutes
- \* Suitable ages: Above 14 Years old
- \* Control distance:30meters