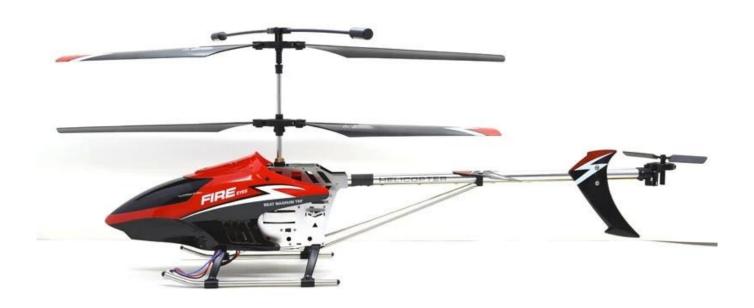

## Highlights

- \*Built-in Gyros copter helicopter
- \*Radio control, far control distance
- \*70cm length large model

## **Specifications**

- \* Material: ABS
- \* Color: gold&red
- \* Dimensions: 70×12×28.8 CM
- \* Channels: 3.5 Channels
- \* Function: up, down, left, right, forward, backward,
- \* Gyroscope: Yes
- \* Remote Control frequency: radio control
- \* Remote Control Range: Approx 15metres
- \* Power Battery: 3.7V 180mAh Li-ion battery
- \* Battery of Controller: 4 x 1.5V AA batteries (not included)
- \* Charging Time: Approx 100minutes
- \* Working Time: Approx 5-7 minutes
- \* Suitable ages: Above 14 Years old
- \* Control distance:30meters