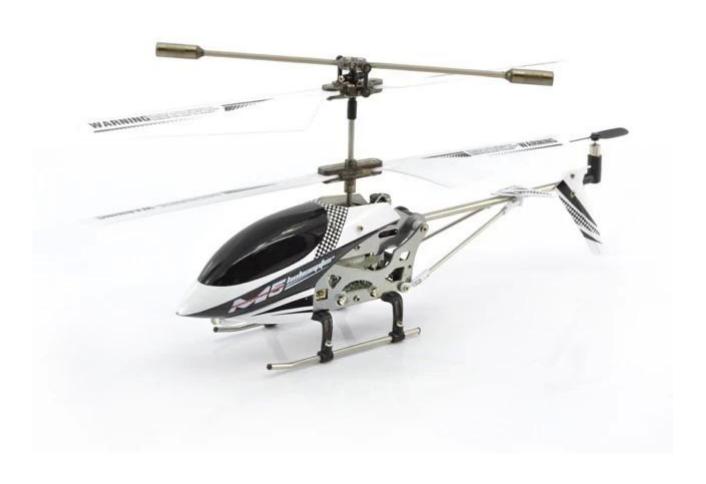

## **Specifications**

- \* Material: ABS
- \* Color: red
- \* Dimensions: 18.5×4×9.5 CM
- \* Channels: 3.5 Channels
- \* Function: up, down, left, right, forward, backward,
- \* Gyroscope: Yes
- \* Remote Control frequency: infrared
- \* Remote Control Range: Approx 15metres
- \* Power Battery: 3.7V 180mAh Li-ion battery
- \* Battery of Controller: 4 x 1.5V AA batteries (not included)
- \* Charging Time: Approx 100minutes
- \* Working Time: Approx 5-7 minutes
- \* Suitable ages: Above 14 Years old
- \* Control distance:30meters