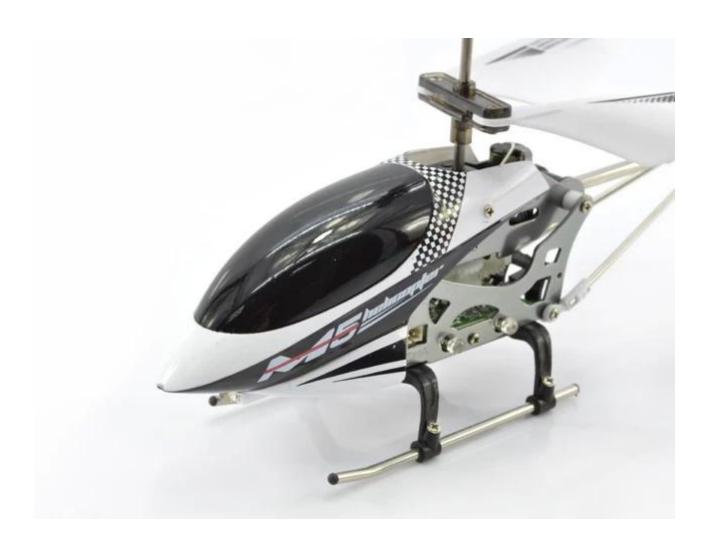

## **Specifications**

- \* Material: ABS
- \* Color: red
- \* Dimensions: 18.5×4×9.5 CM
- \* Channels: 3.5 Channels
- \* Function: up, down, left, right, forward, backward,
- \* Gyroscope: Yes
- \* Remote Control frequency: infrared
- \* Remote Control Range: Approx 15metres
- \* Power Battery: 3.7V 180mAh Li-ion battery
- \* Battery of Controller: 4 x 1.5V AA batteries (not included)
- \* Charging Time: Approx 100minutes
- \* Working Time: Approx 5-7 minutes
- \* Suitable ages: Above 14 Years old
- \* Control distance:30meters