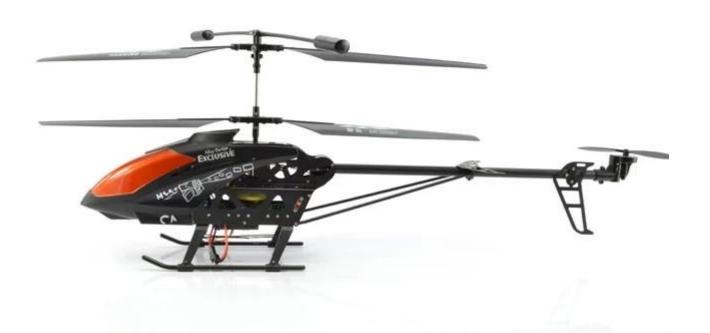

## **Specifications**

- \* Material: ABS
- \* Color: red
- \* Dimensions: 78×12×28 CM
- \* Channels: 3.5 Channels
- \* Function: up, down, left, right, forward, backward,
- \* Gyroscope: Yes
- \* Remote Control frequency: Remote control
- \* Remote Control Range: Approx 30metres
- \* Power Battery: 3.7V 1000mAh Li-ion battery
- \* Battery of Controller: 4 x 1.5V AA batteries (not included)
- \* Charging Time: Approx 100minutes
- \* Working Time: Approx 5-8 minutes
- \* Suitable ages: Above 14 Years old
- \* Control distance:30meters d