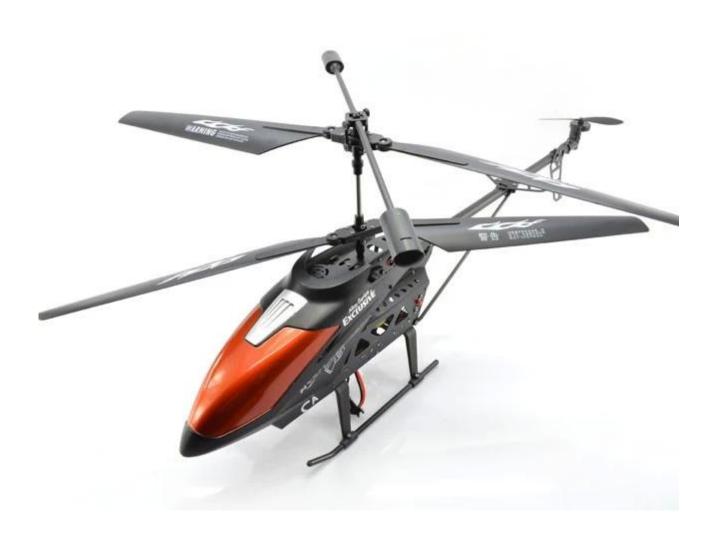

## **Specifications**

- \* Material: ABS
- \* Color: red
- \* Dimensions: 78×12×28 CM
- \* Channels: 3.5 Channels
- \* Function: up, down, left, right, forward, backward,
- \* Gyroscope: Yes
- \* Remote Control frequency: Remote control
- \* Remote Control Range: Approx 30metres
- \* Power Battery: 3.7V 1000mAh Li-ion battery
- \* Battery of Controller: 4 x 1.5V AA batteries (not included)
- \* Charging Time: Approx 100minutes
- \* Working Time: Approx 5-8 minutes
- \* Suitable ages: Above 14 Years old
- \* Control distance:30meters d