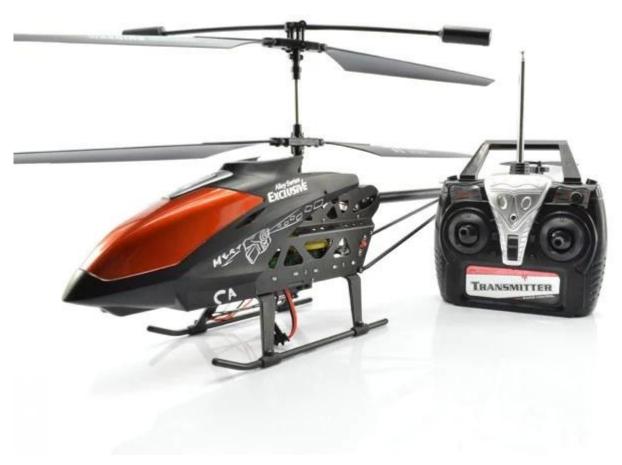

## Package Content

- 1 x helicopter
- 1 x Remote Controller
- 1 x USB Cable
- 4 x Propellers
- 1 x Screwdriver
- 1 x English User Manual