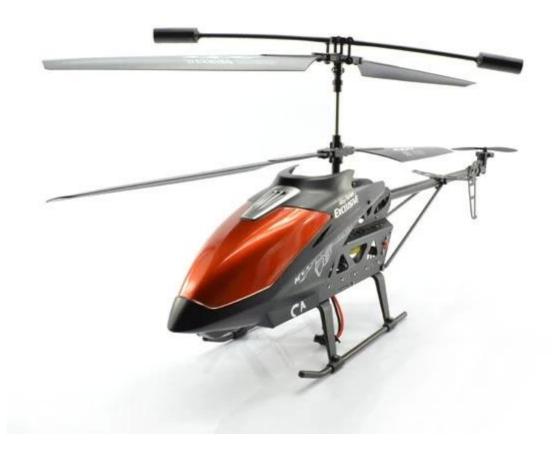

## **Specifications**

- \* Material: ABS
- \* Color: red
- \* Dimensions: 78×12×28 CM
- \* Channels: 3.5 Channels
- \* Function: up, down, left, right, forward, backward,
- \* Gyroscope: Yes
- \* Remote Control frequency: Remote control
- \* Remote Control Range: Approx 30metres
- \* Power Battery: 3.7V 1000mAh Li-ion battery
- \* Battery of Controller: 4 x 1.5V AA batteries (not included)
- \* Charging Time: Approx 100minutes
- \* Working Time: Approx 5-8 minutes
- \* Suitable ages: Above 14 Years old
- \* Control distance:30meters d