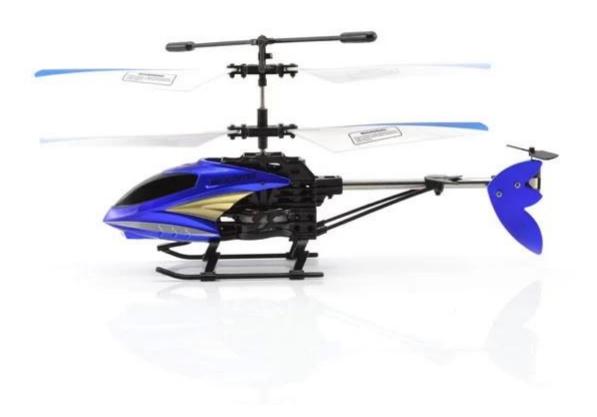

## **Specifications**

- \* Material: ABS
- \* Color: red
- \* Dimensions: 23×13×10.5 CM
- \* Channels: 3.5 Channels
- \* Function: up, down, left, right, forward, backward,
- \* Gyroscope: Yes
- \* Remote Control frequency: infrared
- \* Remote Control Range: Approx 15metres
- \* Power Battery: 3.7V 180mAh Li-ion battery
- \* Battery of Controller: 4 x 1.5V AA batteries (not included)
- \* Charging Time: Approx 100minutes
- \* Working Time: Approx 5-7 minutes
- \* Suitable ages: Above 14 Years old
- \* Control distance:30meters