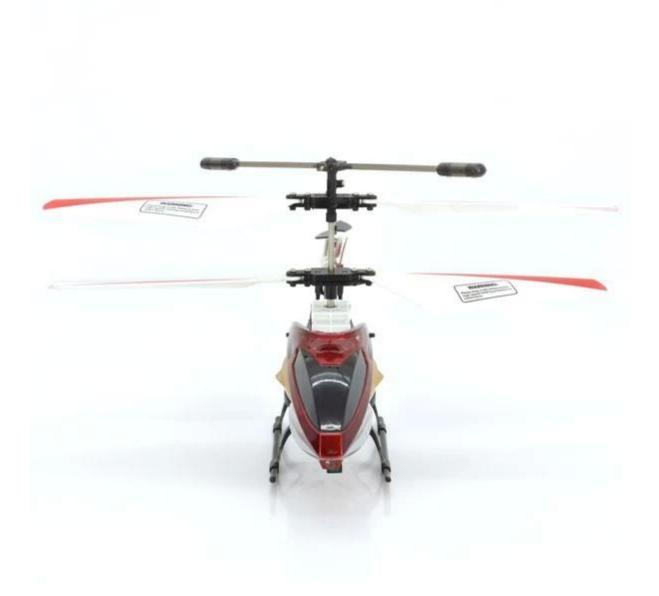

## **Specifications**

- \* Material: ABS
- \* Color: red
- \* Dimensions: 23×13×10.5 CM
- \* Channels: 3.5 Channels
- \* Function: up, down, left, right, forward, backward,
- \* Gyroscope: Yes
- \* Remote Control frequency: infrared
- \* Remote Control Range: Approx 15metres
- \* Power Battery: 3.7V 180mAh Li-ion battery
- \* Battery of Controller: 4 x 1.5V AA batteries (not included)
- \* Charging Time: Approx 100minutes
- \* Working Time: Approx 5-7 minutes
- \* Suitable ages: Above 14 Years old
- \* Control distance:30meters