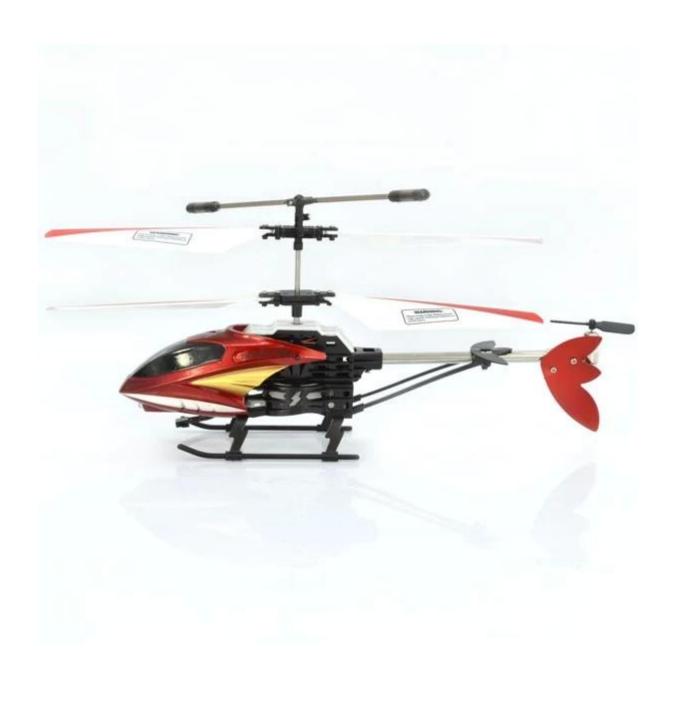

## **Specifications**

- \* Material: ABS
- \* Color: red
- \* Dimensions: 23×13×10.5 CM
- \* Channels: 3.5 Channels
- \* Function: up, down, left, right, forward, backward,
- \* Gyroscope: Yes
- \* Remote Control frequency: infrared
- \* Remote Control Range: Approx 15metres
- \* Power Battery: 3.7V 180mAh Li-ion battery
- \* Battery of Controller: 4 x 1.5V AA batteries (not included)
- \* Charging Time: Approx 100minutes
- \* Working Time: Approx 5-7 minutes
- \* Suitable ages: Above 14 Years old
- \* Control distance:30meters