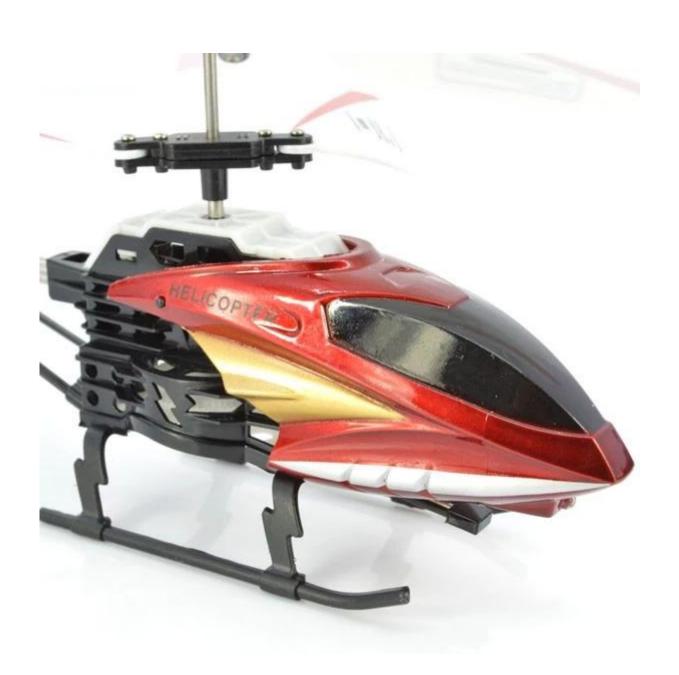

## **Specifications**

- \* Material: ABS
- \* Color: red
- \* Dimensions: 23×13×10.5 CM
- \* Channels: 3.5 Channels
- \* Function: up, down, left, right, forward, backward,
- \* Gyroscope: Yes
- \* Remote Control frequency: infrared
- \* Remote Control Range: Approx 15metres
- \* Power Battery: 3.7V 180mAh Li-ion battery
- \* Battery of Controller: 4 x 1.5V AA batteries (not included)
- \* Charging Time: Approx 100minutes
- \* Working Time: Approx 5-7 minutes
- \* Suitable ages: Above 14 Years old
- \* Control distance:30meters