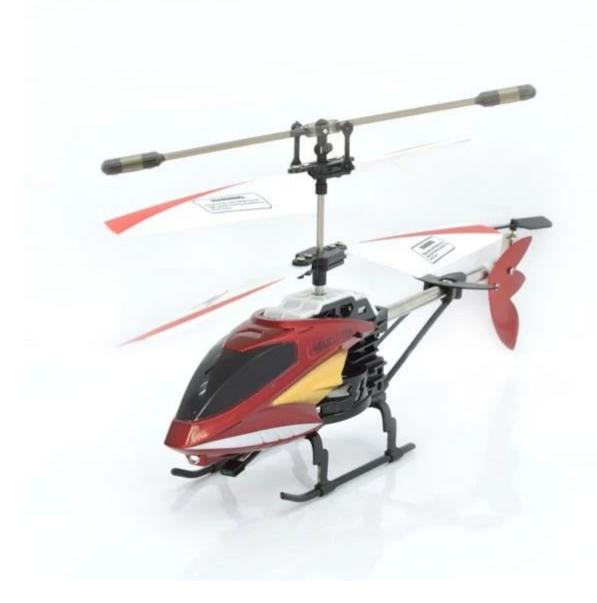

## **Specifications**

- \* Material: ABS
- \* Color: red
- \* Dimensions: 23×13×10.5 CM
- \* Channels: 3.5 Channels
- \* Function: up, down, left, right, forward, backward,
- \* Gyroscope: Yes
- \* Remote Control frequency: infrared
- \* Remote Control Range: Approx 15metres
- \* Power Battery: 3.7V 180mAh Li-ion battery
- \* Battery of Controller: 4 x 1.5V AA batteries (not included)
- \* Charging Time: Approx 100minutes
- \* Working Time: Approx 5-7 minutes
- \* Suitable ages: Above 14 Years old
- \* Control distance:30meters