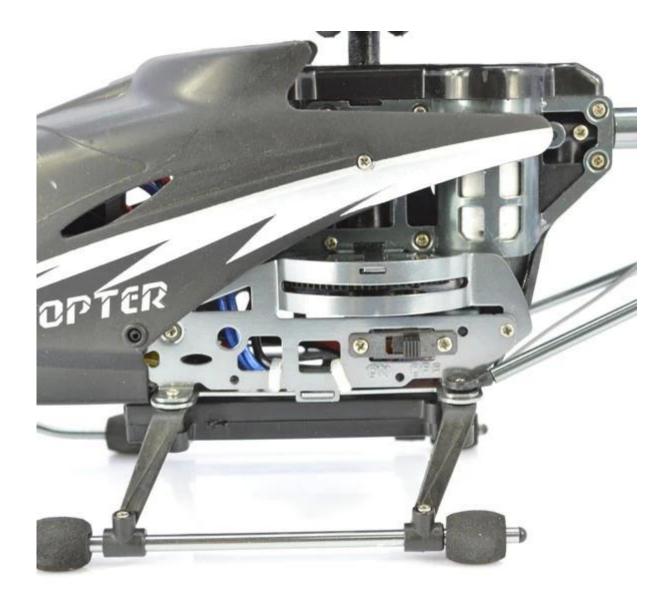

Highlights

- \* Built-in Camera, real-time shooting
- \* Wifi Controlled, easy to play at outdoor l
- \* Medium side model, flying far

Specifications

- \* Material: ABS
- \* Color: red
- \* Dimensions:  $36 \times 7.2 \times 19$  CM
- \* Channels: 3.5 Channels
- \* Function: up, down, left, right, forward, backward,
- \* Gyroscope: Yes
- \* Remote Control frequency: infrared
- \* Remote Control Range: Approx 30metres
- \* Power Battery: 3.7V 1000mAh Li-ion battery
- \* Battery of Controller: 4 x 1.5V AA batteries (not included)
- \* Charging Time: Approx 100minutes
- \* Working Time: Approx 5-8 minutes
- \* Suitable ages: Above 14 Years old
- \* Control distance: 30meters d