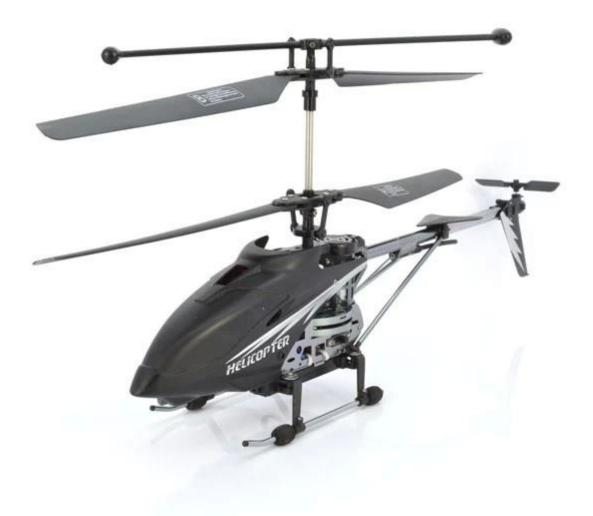

Highlights

- \* Built-in Camera, real-time shooting
- \* Wifi Controlled, easy to play at outdoor l
- \* Medium side model, flying far

Specifications

- \* Material: ABS
- \* Color: red
- \* Dimensions:  $36 \times 7.2 \times 19$  CM
- \* Channels: 3.5 Channels
- \* Function: up, down, left, right, forward, backward,
- \* Gyroscope: Yes
- \* Remote Control frequency: infrared
- \* Remote Control Range: Approx 30metres
- \* Power Battery: 3.7V 1000mAh Li-ion battery
- \* Battery of Controller: 4 x 1.5V AA batteries (not included)
- \* Charging Time: Approx 100minutes
- \* Working Time: Approx 5-8 minutes
- \* Suitable ages: Above 14 Years old
- \* Control distance: 30meters d