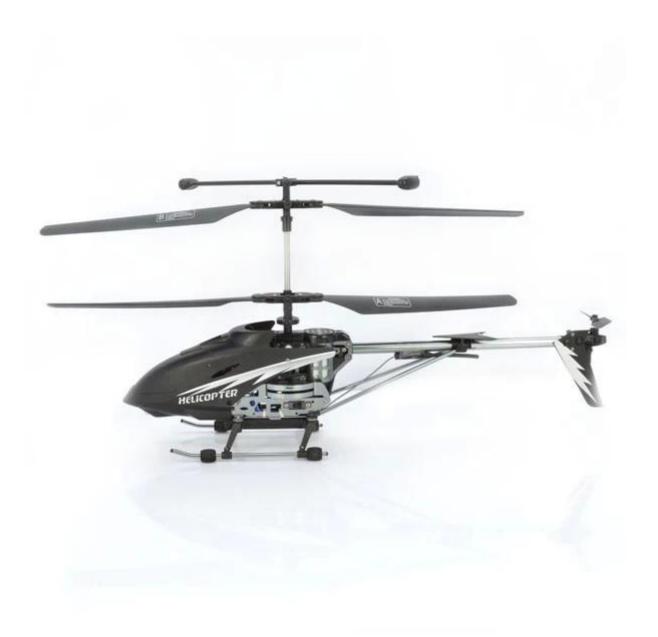

Highlights

- \* Built-in Camera, real-time shooting
- \* Wifi Controlled, easy to play at outdoor l
- \* Medium side model, flying far

Specifications

- \* Material: ABS
- \* Color: red
- \* Dimensions:  $36 \times 7.2 \times 19$  CM
- \* Channels: 3.5 Channels
- \* Function: up, down, left, right, forward, backward,
- \* Gyroscope: Yes
- \* Remote Control frequency: infrared
- \* Remote Control Range: Approx 30metres
- \* Power Battery: 3.7V 1000mAh Li-ion battery
- \* Battery of Controller: 4 x 1.5V AA batteries (not included)
- \* Charging Time: Approx 100minutes
- \* Working Time: Approx 5-8 minutes
- \* Suitable ages: Above 14 Years old
- \* Control distance: 30meters d