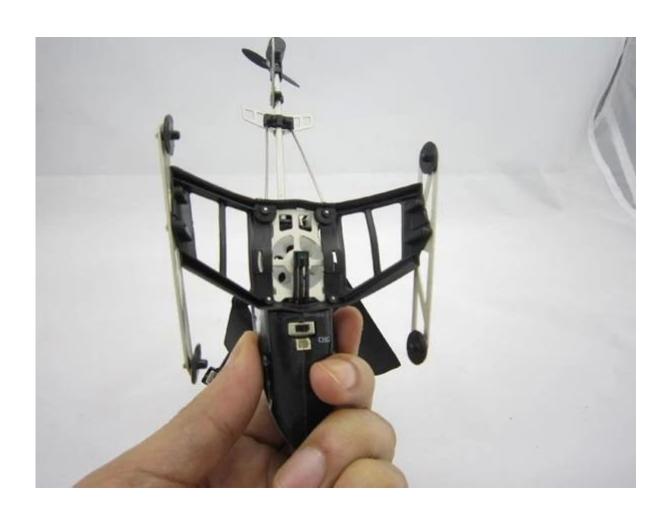

## **Specifications**

- \* Material: ABS
- \* Color: red
- \* Dimensions: 19.5×8.5×10.5 CM
- \* Channels: 3.5 Channels
- \* Function: up, down, left, right, forward, backward,
- \* Gyroscope: Yes
- \* Remote Control frequency: infrared
- \* Remote Control Range: Approx 15metres
- \* Power Battery: 3.7V 180mAh Li-ion battery
- \* Battery of Controller: 4 x 1.5V AA batteries (not included)
- \* Charging Time: Approx 100minutes
- \* Working Time: Approx 5-7 minutes
- \* Suitable ages: Above 14 Years old
- \* Control distance:30meters