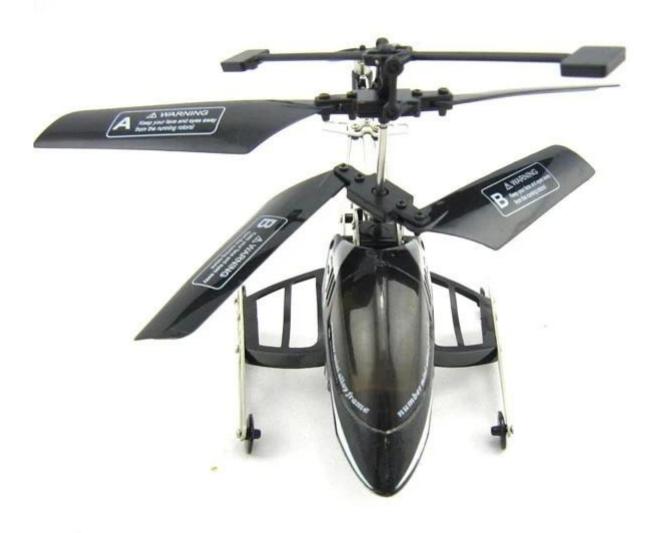

## **Specifications**

- \* Material: ABS
- \* Color: red
- \* Dimensions: 19.5×8.5×10.5 CM
- \* Channels: 3.5 Channels
- \* Function: up, down, left, right, forward, backward,
- \* Gyroscope: Yes
- \* Remote Control frequency: infrared
- \* Remote Control Range: Approx 15metres
- \* Power Battery: 3.7V 180mAh Li-ion battery
- \* Battery of Controller: 4 x 1.5V AA batteries (not included)
- \* Charging Time: Approx 100minutes
- \* Working Time: Approx 5-7 minutes
- \* Suitable ages: Above 14 Years old
- \* Control distance:30meters