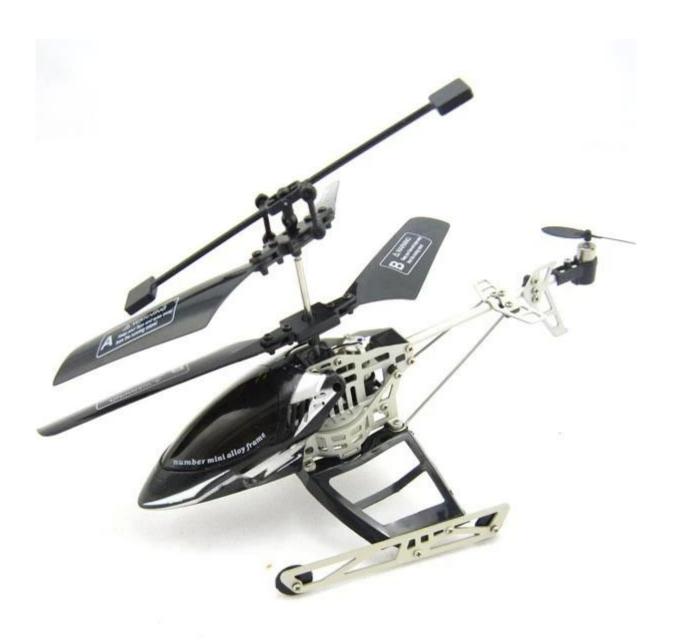

## **Specifications**

- \* Material: ABS
- \* Color: red
- \* Dimensions: 19.5×8.5×10.5 CM
- \* Channels: 3.5 Channels
- \* Function: up, down, left, right, forward, backward,
- \* Gyroscope: Yes
- \* Remote Control frequency: infrared
- \* Remote Control Range: Approx 15metres
- \* Power Battery: 3.7V 180mAh Li-ion battery
- \* Battery of Controller: 4 x 1.5V AA batteries (not included)
- \* Charging Time: Approx 100minutes
- \* Working Time: Approx 5-7 minutes
- \* Suitable ages: Above 14 Years old
- \* Control distance:30meters