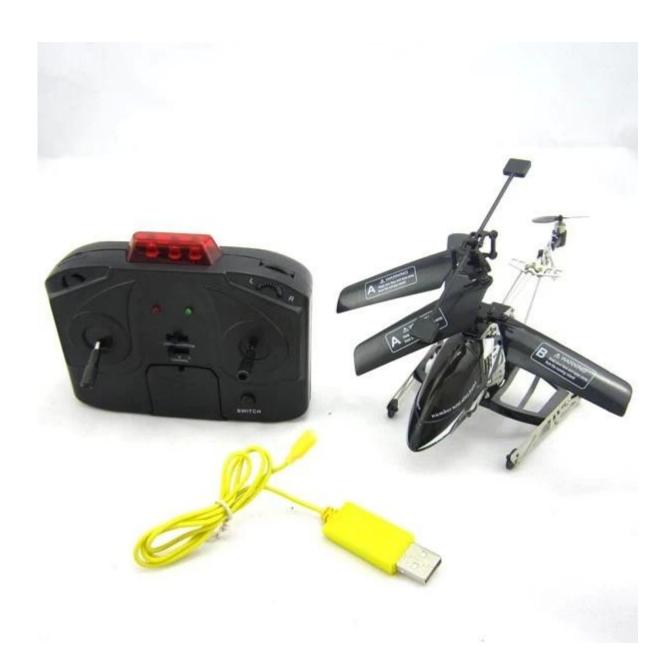

## Package Content

- 1 x helicopter
- 1 x Remote Controller
- 1 x USB Cable
- 4 x Propellers
- 1 x Screwdriver
- 1 x English User Manual