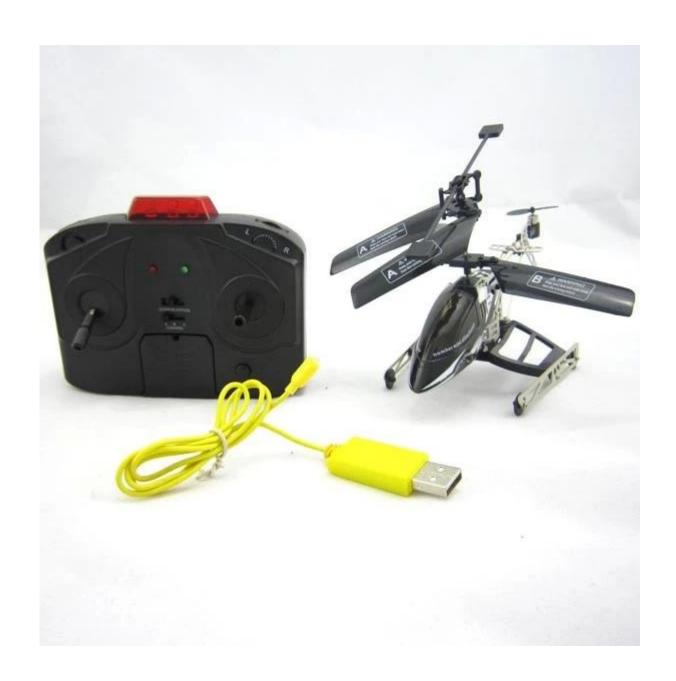

## Package Content

- 1 x helicopter
- 1 x Remote Controller
- 1 x USB Cable
- 4 x Propellers
- 1 x Screwdriver
- 1 x English User Manual