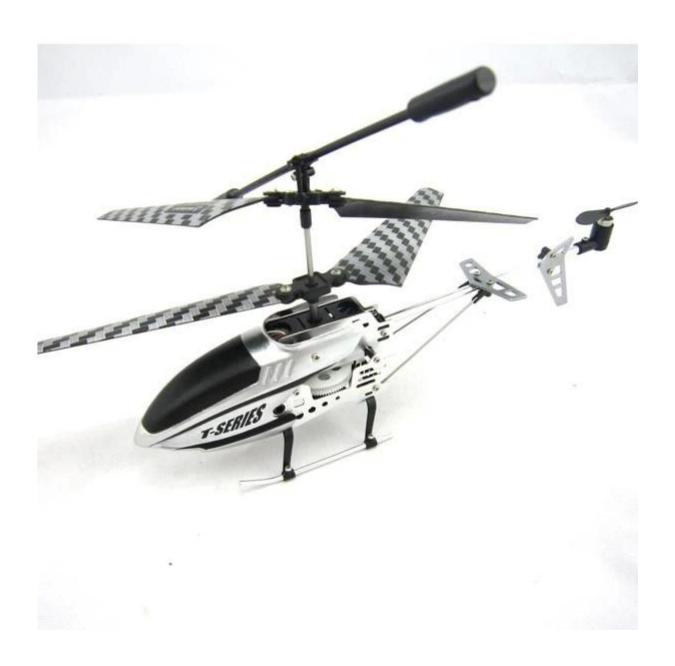

## Package Content

- 1 x helicopter
- 1 x Remote Controller
- 1 x USB Cable
- 4 x Propellers
- 1 x Screwdriver
- 1 x English User Manual