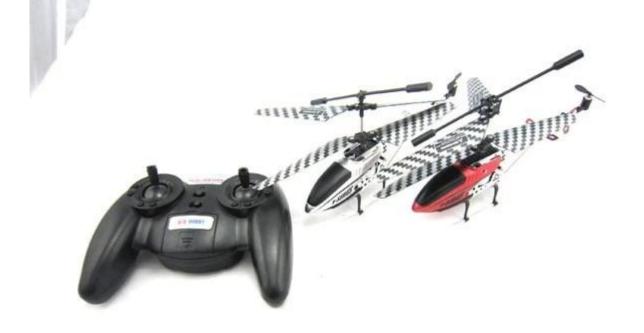

## Package Content

- 1 x helicopter
- 1 x Remote Controller
- 1 x USB Cable
- 4 x Propellers
- 1 x Screwdriver
- 1 x English User Manual