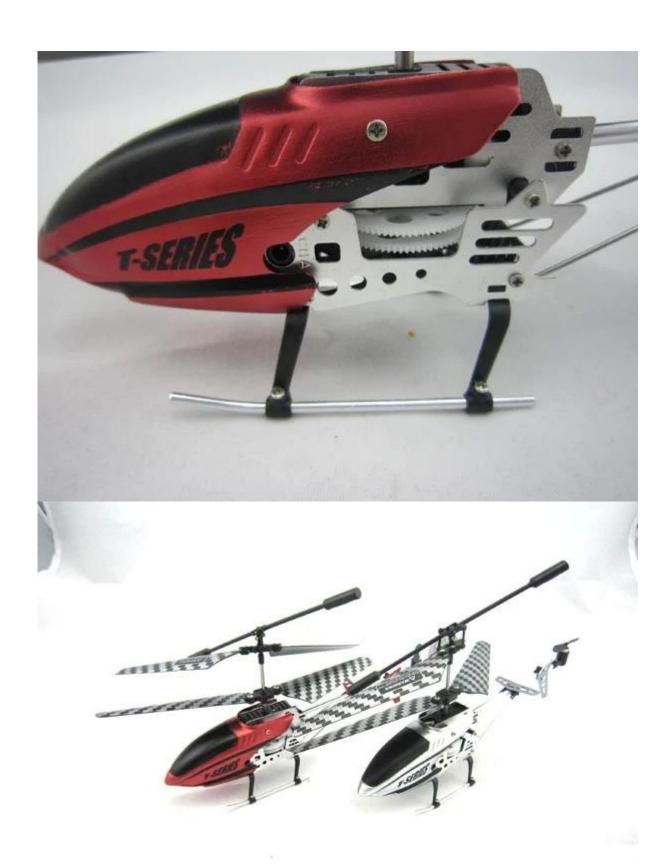

## **Specifications**

- \* Material: ABS
- \* Color: red
- \* Dimensions:  $20 \times 4 \times 10.5$  CM
- \* Channels: 3.5 Channels
- \* Function: up, down, left, right, forward, backward,
- \* Gyroscope: Yes
- \* Remote Control frequency: infrared
- \* Remote Control Range: Approx 15metres
- \* Power Battery: 3.7V 180mAh Li-ion battery
- \* Battery of Controller: 4 x 1.5V AA batteries (not included)
- \* Charging Time: Approx 100minutes
- \* Working Time: Approx 5-7 minutes
- \* Suitable ages: Above 14 Years old
- \* Control distance:30meters

## Package Content

- 1 x helicopter
- 1 x Remote Controller
- 1 x USB Cable
- 4 x Propellers
- 1 x Screwdriver
- 1 x English User Manual