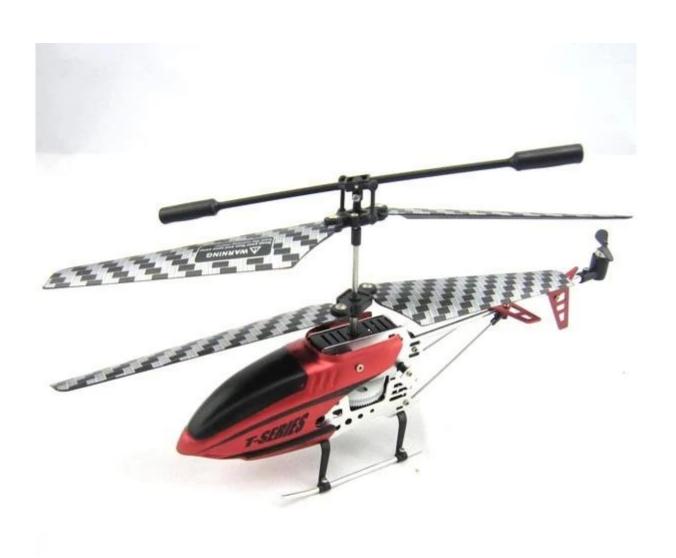

## **Specifications**

- \* Material: ABS
- \* Color: red
- \* Dimensions:  $20 \times 4 \times 10.5$  CM
- \* Channels: 3.5 Channels
- \* Function: up, down, left, right, forward, backward,
- \* Gyroscope: Yes
- \* Remote Control frequency: infrared
- \* Remote Control Range: Approx 15metres
- \* Power Battery: 3.7V 180mAh Li-ion battery
- \* Battery of Controller: 4 x 1.5V AA batteries (not included)
- \* Charging Time: Approx 100minutes
- \* Working Time: Approx 5-7 minutes
- \* Suitable ages: Above 14 Years old
- \* Control distance:30meters