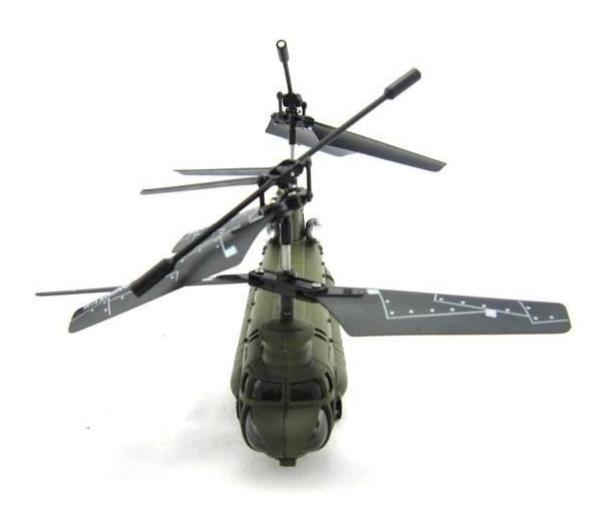

## **Specifications**

- \* Material: ABS
- \* Color: red
- \* Dimensions: 26.5×3.7×10.5 CM
- \* Channels: 3.5 Channels
- \* Function: up, down, left, right, forward, backward,
- \* Gyroscope: Yes
- \* Remote Control frequency: infrared
- \* Remote Control Range: Approx 15metres
- \* Power Battery: 3.7V 180mAh Li-ion battery
- \* Battery of Controller: 4 x 1.5V AA batteries (not included)
- \* Charging Time: Approx 100minutes
- \* Working Time: Approx 5-7 minutes
- \* Suitable ages: Above 14 Years old
- \* Control distance:30meters