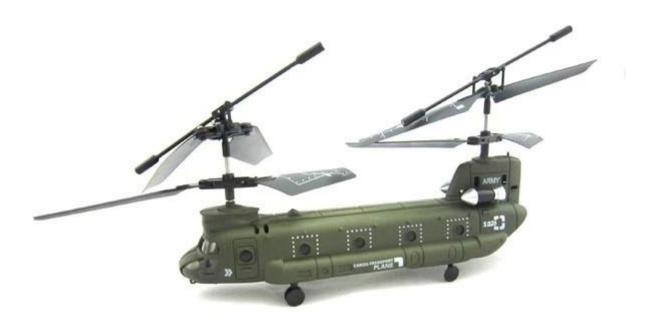

## Highlights

- \*Built-in Gyroscopter
- \*Infrared Controlled helicopter, helicopter charge by the controllerl
- \*Mini model, cute model, bring more joy

## **Specifications**

- \* Material: ABS
- \* Color: red
- \* Dimensions: 26.5×3.7×10.5 CM
- \* Channels: 3.5 Channels
- \* Function: up, down, left, right, forward, backward,
- \* Gyroscope: Yes
- \* Remote Control frequency: infrared
- \* Remote Control Range: Approx 15metres
- \* Power Battery: 3.7V 180mAh Li-ion battery
- \* Battery of Controller: 4 x 1.5V AA batteries (not included)
- \* Charging Time: Approx 100minutes
- \* Working Time: Approx 5-7 minutes
- \* Suitable ages: Above 14 Years old
- \* Control distance:30meters