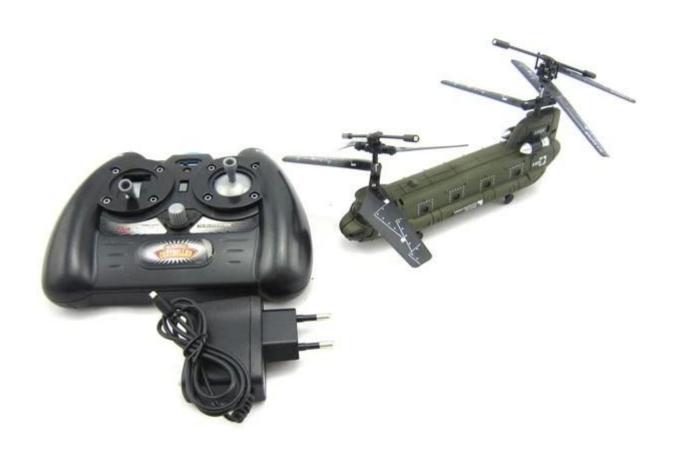

## Package Content

- 1 x helicopter
- 1 x Remote Controller
- 1 x USB Cable
- 4 x Propellers
- 1 x Screwdriver
- 1 x English User Manual