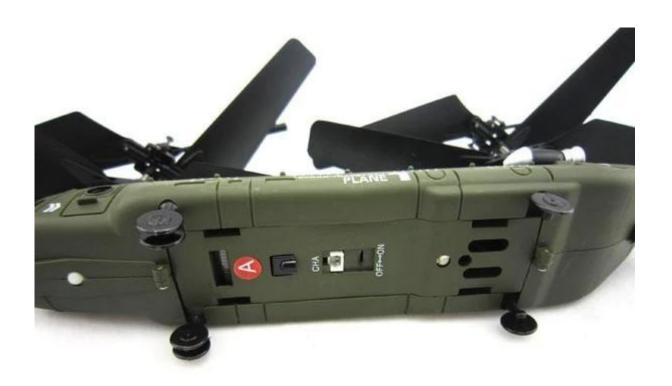

## **Specifications**

- \* Material: ABS
- \* Color: red
- \* Dimensions: 26.5×3.7×10.5 CM
- \* Channels: 3.5 Channels
- \* Function: up, down, left, right, forward, backward,
- \* Gyroscope: Yes
- \* Remote Control frequency: infrared
- \* Remote Control Range: Approx 15metres
- \* Power Battery: 3.7V 180mAh Li-ion battery
- \* Battery of Controller: 4 x 1.5V AA batteries (not included)
- \* Charging Time: Approx 100minutes
- \* Working Time: Approx 5-7 minutes
- \* Suitable ages: Above 14 Years old
- \* Control distance:30meters

## Package Content

- 1 x helicopter
- 1 x Remote Controller
- 1 x USB Cable
- 4 x Propellers
- 1 x Screwdriver
- 1 x English User Manual