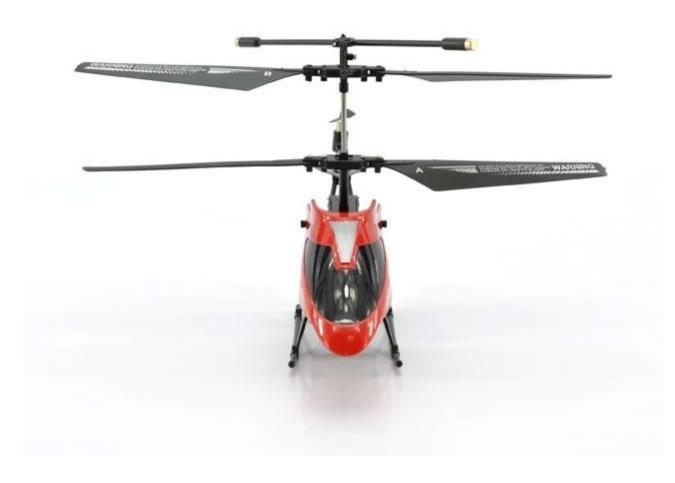

## prominent

- \* Built-in gyroscoper
- \* Alloy empty Frame plastic housing
- \* Flashing Dark, light, good flight

## **Technical Specifications**

\* Material: ABS

\* Color: colorful canopy

\* Size: 78×13×36 CM \* Channel: 3.5 channels

\* Function: up, down, left, right, front, behind,

\* Gyroscope: Yes

\* Remotely Frequency: 27Mhz/49MHz/2.4MHz