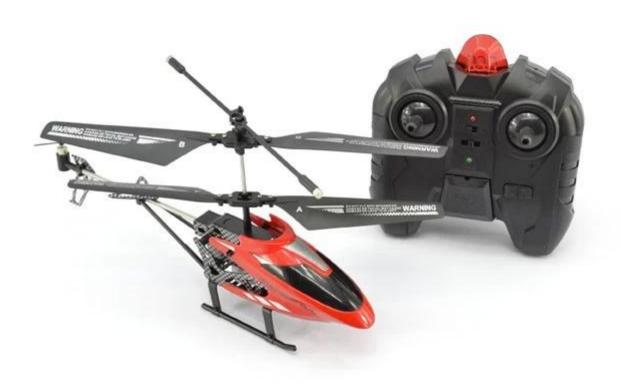

## Package Content

- 1 x helicopter
- 1 x Remote Controller
- 1 x USB Cable
- 4 x Propellers
- 1 x Screwdriver
- 1 x English User Manual