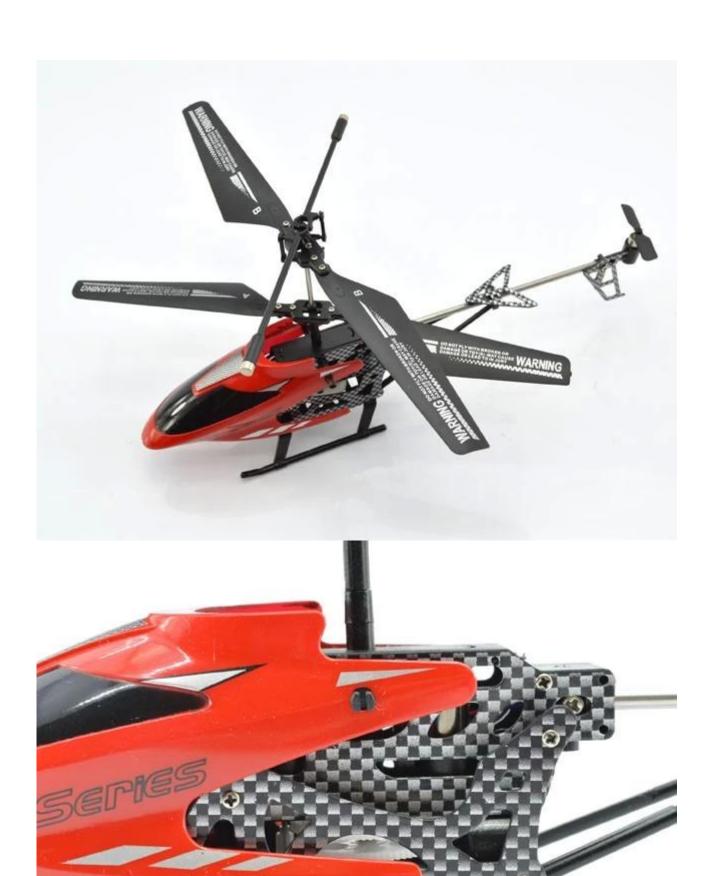

## prominent

- \* Built-in gyroscoper
- \* Alloy empty Frame plastic housing
- \* Flashing Dark, light, good flight

## **Technical Specifications**

\* Material: ABS

\* Color: colorful canopy

\* Size: 78×13×36 CM \* Channel: 3.5 channels

\* Function: up, down, left, right, front, behind,

\* Gyroscope: Yes

\* Remotely Frequency: 27Mhz/49MHz/2.4MHz