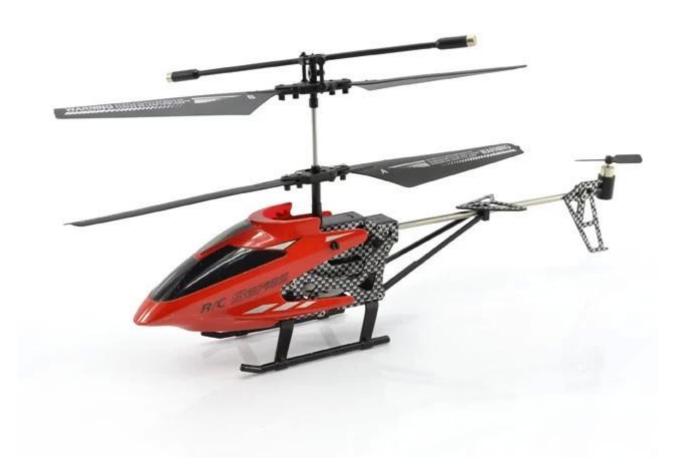

## prominent

- \* Built-in gyroscoper
- \* Alloy empty Frame plastic housing
- \* Flashing Dark, light, good flight

## **Technical Specifications**

\* Material: ABS

\* Color: colorful canopy

\* Size: 78×13×36 CM \* Channel: 3.5 channels

\* Function: up, down, left, right, front, behind,

\* Gyroscope: Yes

\* Remotely Frequency: 27Mhz/49MHz/2.4MHz