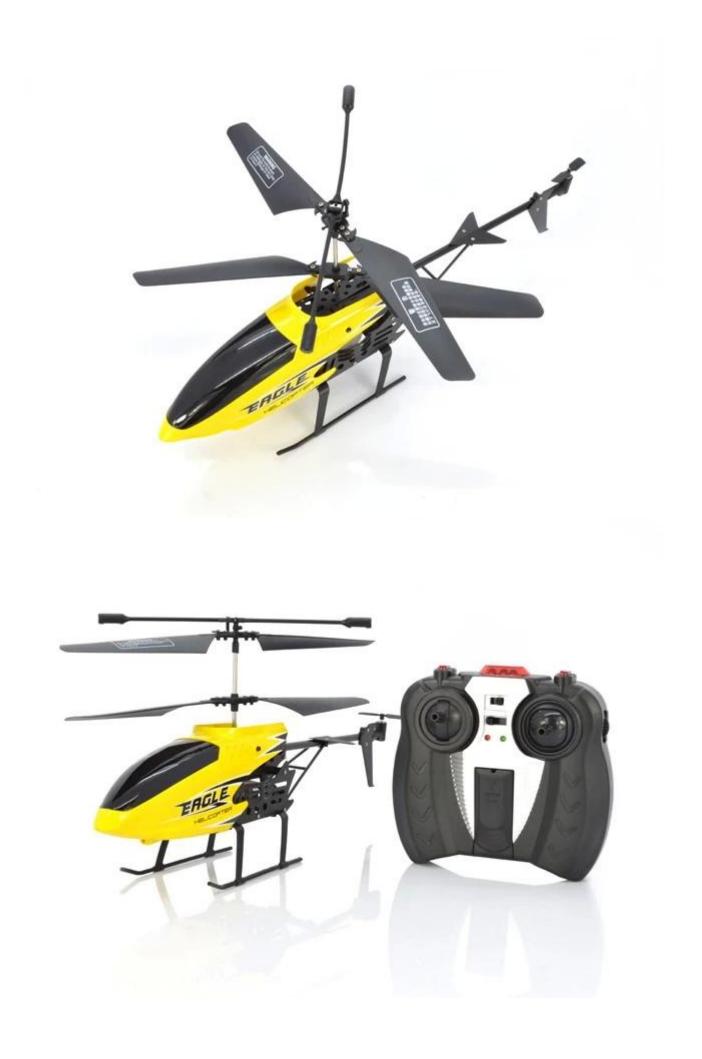

Package Content

 $1 \ x \ helicopter$ 

- 1 x Remote Controller
- 1 x USB Cable
- 4 x Propellers
- 1 x Screwdriver
- 1 x English User Manual