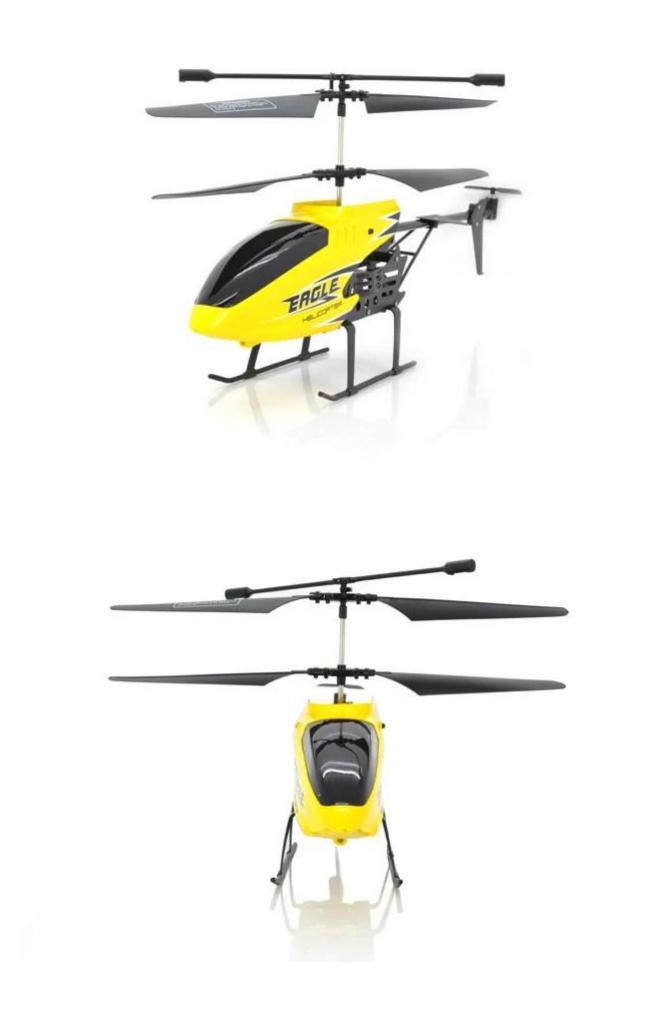

Highlights \*Built-in Gyroscopter

\*Infrared Controlled, helicopter charge by the controllerl

\*Mini model, cute model, bring more joy

Specifications \* Material: ABS

\* Color: red

- \* Dimensions: 33×6×14.5 CM
- \* Channels: 3.5 Channels
- \* Function: up, down, left, right, forward, backward,
- \* Gyroscope: Yes
- \* Remote Control frequency: infrared

\* Remote Control Range: Approx 15metres

- \* Power Battery : 3.7V 180mAh Li-ion battery
- \* Battery of Controller: 4 x 1.5V AA batteries (not included)
- \* Charging Time: Approx 100minutes
- \* Working Time: Approx 5-7 minutes
- \* Suitable ages: Above 14 Years old
- \* Control distance:30meters