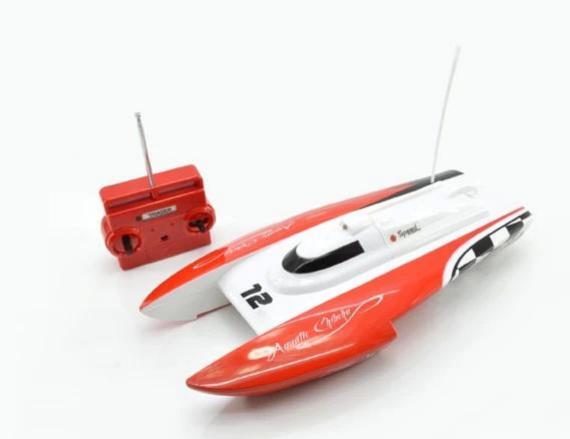

## **Highlights**

- \* 3 channels
- \* 40 CM of the boat
- \*Frequency:27,35,40,49 MHZ

## **Specifications**

\* Material: ABS \* Color: blue/ red

\* Dimensions: 39.5×19.5 ×8 CM

\* Channels:3

\*Function: Turn Left/Right,Forward/Backward

\*Battery for Speed Boat :NI-CD 7.2V700mAh Battery Pack

\*Battery for controller: 3x1.5V "AA" ( Not included)