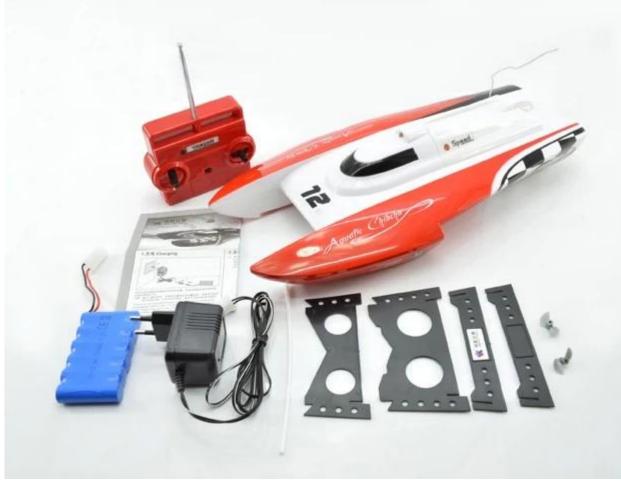

## **Package Content**

- 1 X RC Boat
- 1 X Charger
- 1 X Remote Control
- 1 X 7.2V Battery
- 2 X Propellers
- 1 X Chinese / English Manual