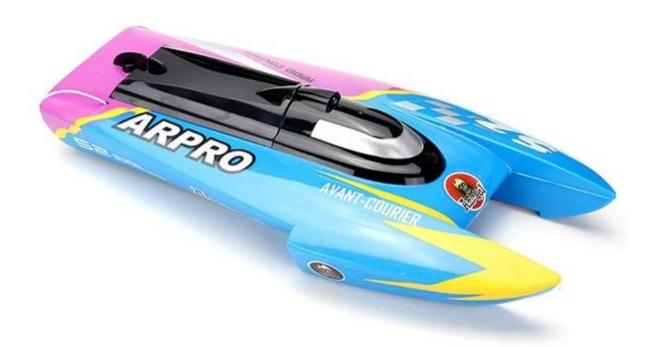

## **Highlights**

- \* 3 channels
- \* 40 CM of the boat
- \*Frequency:27,35,40,49 MHZ

## **Specifications**

\* Material: ABS \* Color: blue/ red

\* Dimensions: 39.5×19.5 ×8 CM

\* Channels:3

\*Function: Turn Left/Right,Forward/Backward

\*Battery for Speed Boat :NI-CD 7.2V700mAh Battery Pack

\*Battery for controller: 3x1.5V "AA" ( Not included)