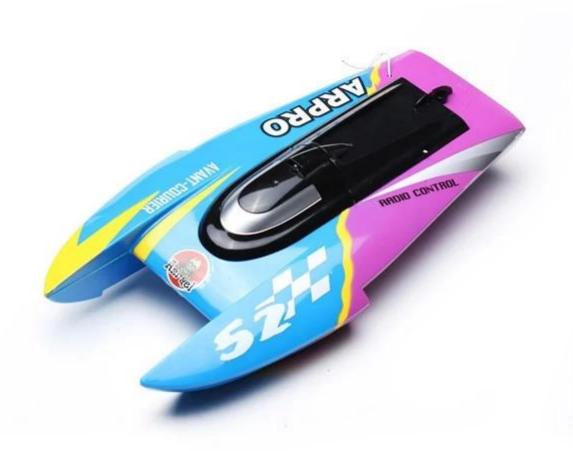

## **Highlights**

- \* 3 channels
- \* 40 CM of the boat
- \*Frequency:27,35,40,49 MHZ

## **Specifications**

\* Material: ABS \* Color: blue/ red

\* Dimensions: 39.5×19.5 ×8 CM

\* Channels:3

\*Function: Turn Left/Right,Forward/Backward

\*Battery for Speed Boat :NI-CD 7.2V700mAh Battery Pack

\*Battery for controller: 3x1.5V "AA" ( Not included)