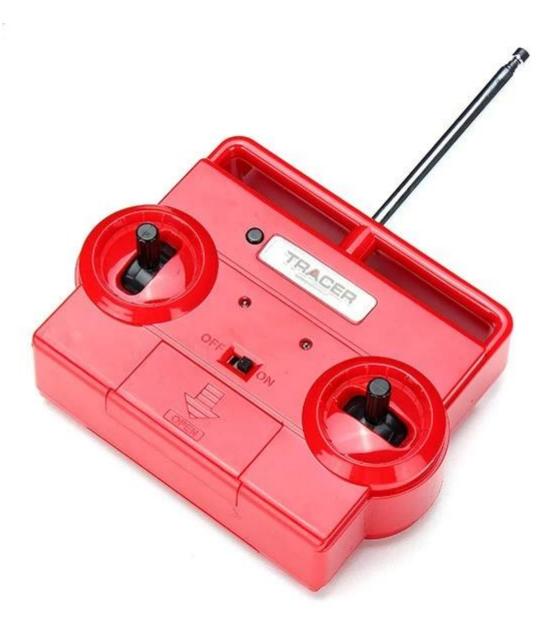

## **Package Content**

- 1 X RC Boat
- 1 X Charger
- 1 X Remote Control
- 1 X 7.2V Battery
- 2 X Propellers
- 1 X Chinese / English Manual