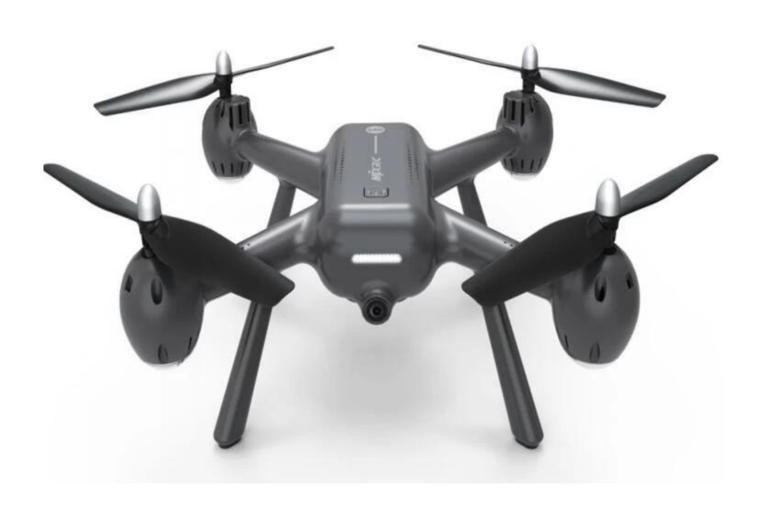

## **Highlight:**

GPS placement and a fixed point, a key to the house

3.8 V 1500 mAh High power supply capacity 12 minutes

**WIFI** The transmission distance of the image is about 200-300 meters

Waiting altitude and & follow me function, electronic fence, point of interest, flight trace mode

## **Technical specifications:**

Type: RC Drone Model: SD00341038 Dress version Type: RTF External frequency: 2.4 GHz Flight movement: WIFI camera

The black color

Battery type: Li-po battery Battery: 3.8 V 1500mAH Li-po

Power for RC: 4 \* AA battery (not included)

Charging mode: USB charging

Material: pc

Flight time: 12 minutes

Remote control distance: 600 m Wifi transmission distance: 200-300 m

Suitable for: age 14+