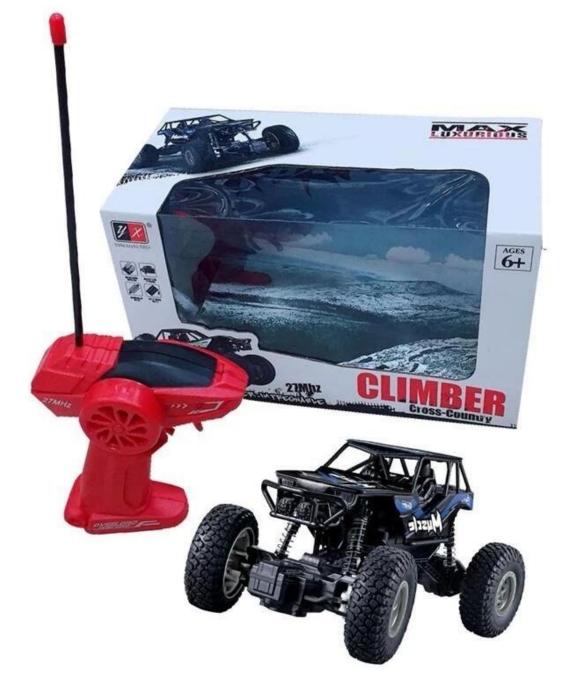

## Highlight

•2WD,Perfect climbing , Durable plastic cover Handle all the terrain , 2 wheels drive High cost performance

•Functions:Left/Right,Forward /Backward

## Specification

(1)Scale:1:20
(2)Function:Forward/Backward/Turn Left/Turn Right
(3)Control distance: Approx 20M.
(4)Speed:15 KM/H
(5)Vehicle Battery: Li-poly 3.6V 300mAh NI-CD Battery Pack Included
(6)Charge time:Approx 2-3 hours
(7)Use time:Approx 15-20 Mins
(8)Frequency Available: 2.4GHz
(9)Color: blue/ orange
(10) Battery for controller: 2x1.5V" AA" not included
(11) Frequency :27Mhz

## Packing Included

Package: 1 X Car 1 X Remote Control 1 X Battery 1 X Charger 1 X Manual