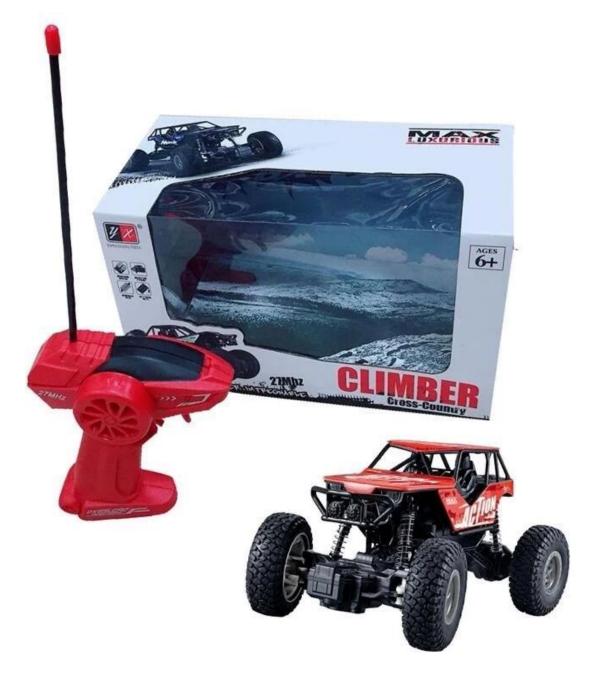

## Highlight

•2WD,Perfect climbing , Durable metal cover Handle all the terrain , 2 wheels drive High cost performance

•Functions:Left/Right,Forward /Backward

## Specification

(1)Scale:1:20
(2)Function:Forward/Backward/Turn Left/Turn Right
(3)Control distance: Approx 20M.
(4)Speed:15 KM/H
(5)Vehicle Battery: Li-poly 3.6V 300mAh NI-CD Battery Pack Included
(6)Charge time:Approx 2-3 hours
(7)Use time:Approx 15-20 Mins
(8)Frequency Available: 2.4GHz
(9)Color: blue/ orange
(10) Battery for controller: 2x1.5V" AA" not included
(11) Frequency :27Mhz

## Packing Included

Package: 1 X Car 1 X Remote Control 1 X Battery 1 X Charger 1 X Manual