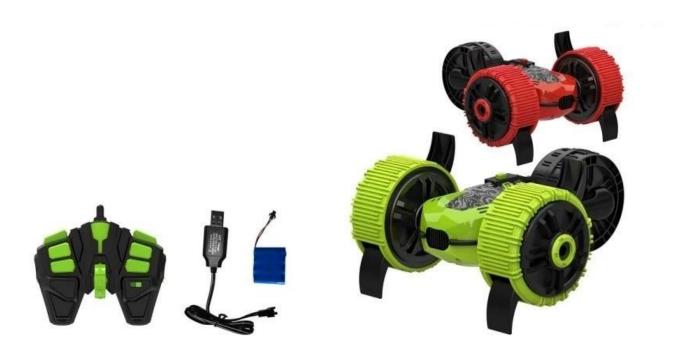

## Packing Included

1 x Amphibious Car

1 x Remote Control

1 x usb charger

1 x Manual

1 x battery