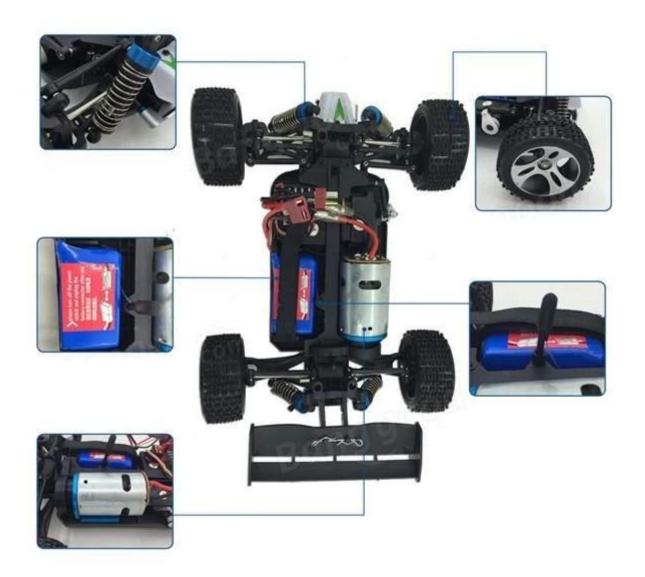

Car Battery: 7.4V/1500MAHLi-poly Rechargeable Battery Pack Included

Battery for Controller:4\*1.5V"AA"(Not Included)

Chargine Time: 180mins

Color: Green

Functions:Left/Right,Forward /Backward

Speed:70KM/H

840pcs/20ft container