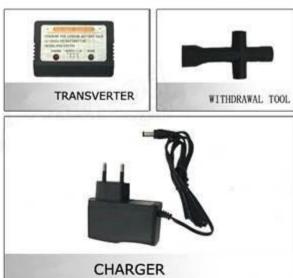

## **Package Content**

- 1 X <u>Car</u>
- 1 X Remote Control
- 1 X Battery
- 1 X Charger
- 1 X Transverter
- 1 X Tool
- 1 X Manual