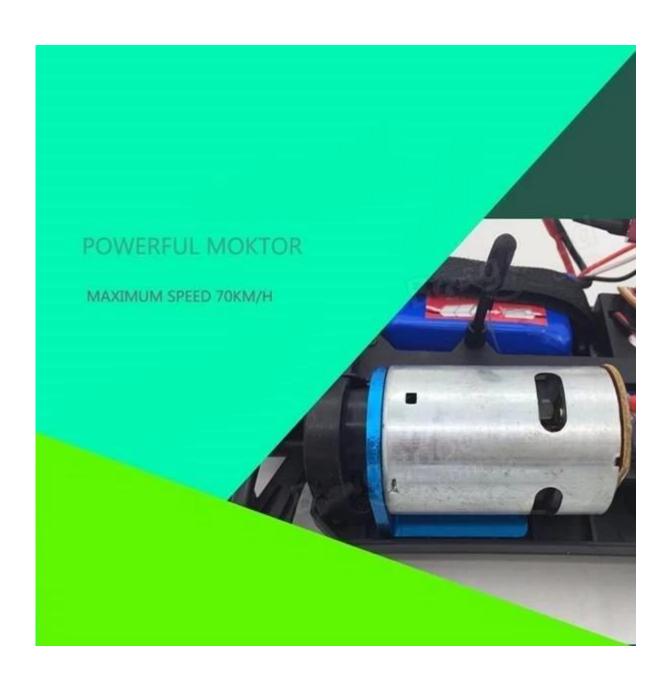

## **Highlights**

- •speed up to 70KM/H, real experience.
- •Functions:Left/Right,Forward /Backward

Car Battery: 7.4V/1500MAHLi-poly Rechargeable Battery Pack Included

Battery for Controller:4\*1.5V"AA"(Not Included)

Chargine Time: 180mins

Color: Green

Functions:Left/Right,Forward /Backward

Speed:70KM/H

840pcs/20ft container