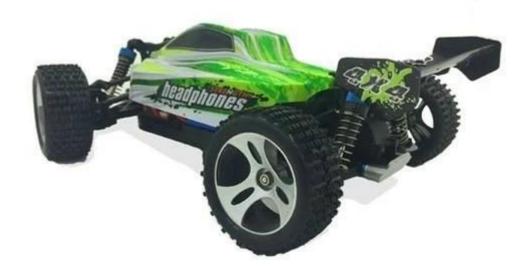

## **Highlights**

- •speed up to 70KM/H, real experience.
- •Functions:Left/Right,Forward /Backward

Car Battery: 7.4V/1500MAHLi-poly Rechargeable Battery Pack Included

Battery for Controller:4\*1.5V"AA"(Not Included)

Chargine Time: 180mins

Color: Green

Functions:Left/Right,Forward /Backward

Speed:70KM/H

840pcs/20ft container