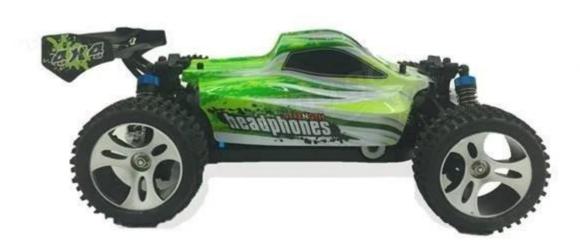

## **Highlights**

- •speed up to 70KM/H, real experience.
- •Functions:Left/Right,Forward /Backward

Car Battery: 7.4V/1500MAHLi-poly Rechargeable Battery Pack Included

Battery for Controller:4\*1.5V"AA"(Not Included)

Chargine Time: 180mins

Color: Green

Functions:Left/Right,Forward /Backward

Speed:70KM/H

840pcs/20ft container