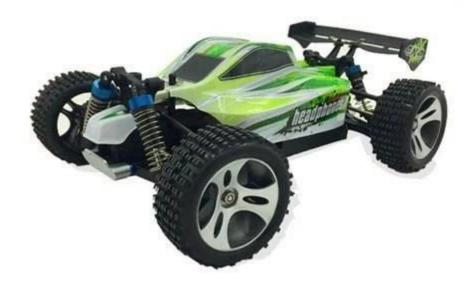

## **Highlights**

- •speed up to 70KM/H, real experience.
- •Functions:Left/Right,Forward /Backward

Car Battery: 7.4V/1500MAHLi-poly Rechargeable Battery Pack Included

Battery for Controller:4\*1.5V"AA"(Not Included)

Chargine Time: 180mins

Color: Green

Functions:Left/Right,Forward /Backward

Speed:70KM/H

840pcs/20ft container