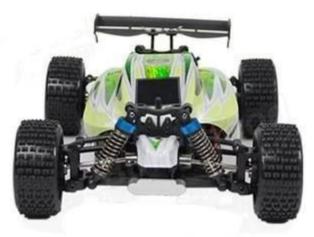

Car Battery: 7.4V/1500MAHLi-poly Rechargeable Battery Pack Included

Battery for Controller:4\*1.5V"AA"(Not Included)

Chargine Time: 180mins

Color: Green

Functions:Left/Right,Forward /Backward

Speed:70KM/H

840pcs/20ft container