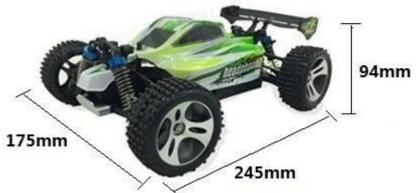

## **Specifications**

Frequency: 2.4GHz

Product Size(cm): 24.5\*17.5\*9.4CM Color Box Size(cm):46.2\*25\*24.5CM Carton Size(cm): 52.5\*49.5\*76.5CM

Color Box: Color box PCS/CTN: 6PCS/CNT

G.W/N.W KG: 13.49/11.28KG Running Time: 6minutes Control Distance: 100M