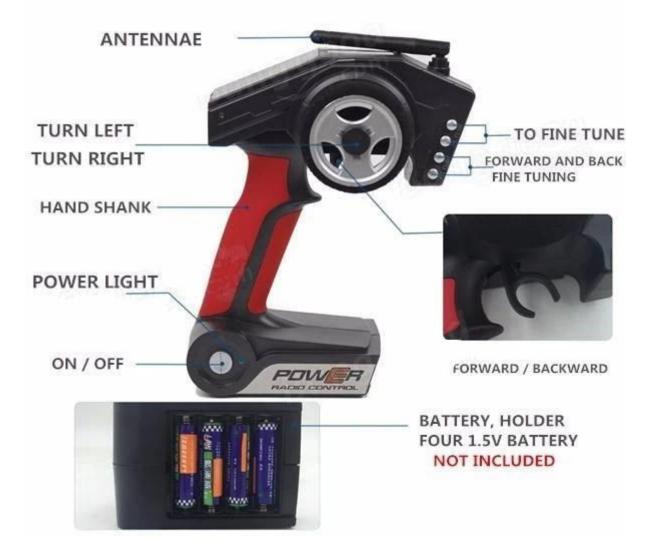

## **Highlights**

- •speed up to 70KM/H, real experience.
- •Functions:Left/Right,Forward /Backward

Car Battery: 7.4V/1500MAHLi-poly Rechargeable Battery Pack Included

Battery for Controller:4\*1.5V"AA"(Not Included)

Chargine Time: 180mins

Color: Green

Functions:Left/Right,Forward /Backward

Speed:70KM/H

840pcs/20ft container