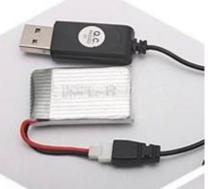

USB charging way is convenient for you to charge via computer.

Copter Battery: 3.7V 500mA Lipo Built-in Battery Control Battery: 4 x 1.5V AA Battery ( Not Included )

Function: Up/Down,Forward/Backward ,Left/Right,Leftward flight/Rightward flight,Flips&rolls,Altitude

High quality material with high flexibility, heat resistance and abrasion resistance.

05

Balance charger ensures a longer life of battery.