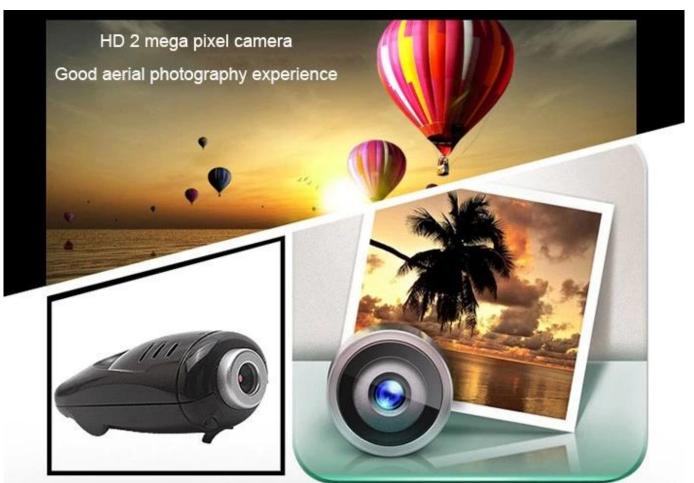

## **Highlights**

WIFI FPV system allows real time image transmission with WIFI connection between the quadcopter and your phone.

HD 2.0MP aerial photography camera can capture and record every beautiful and unforgettable moment. With attractive headless mode, completely solving pilot "loss of orientation" problems.

## **Specifications**

Copter Size: 32x 32x 8cm

Charging Time: About 90-100min Charging Way: USB Charging Flying Time: About 6-7min

Frequency: 2.4GHz Gyro: Built-in 6 Axis Gyro Camera Pixel: 2-mega-pixel Control Distance: About 100m