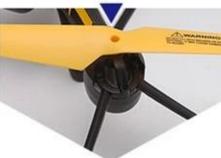

Bright night light

01

Totally enclosed motors design with good performance of anti-crashing and cooling.

04

Professional bearer bar is helpful to keep it from destroy. Propeller protectors can protect propellers even the copter from crashing to the hard thing with flexible material.

High quality material with high flexibility, heat resistance and abrasion resistance.

05

Balance charger ensures a longer life of battery.