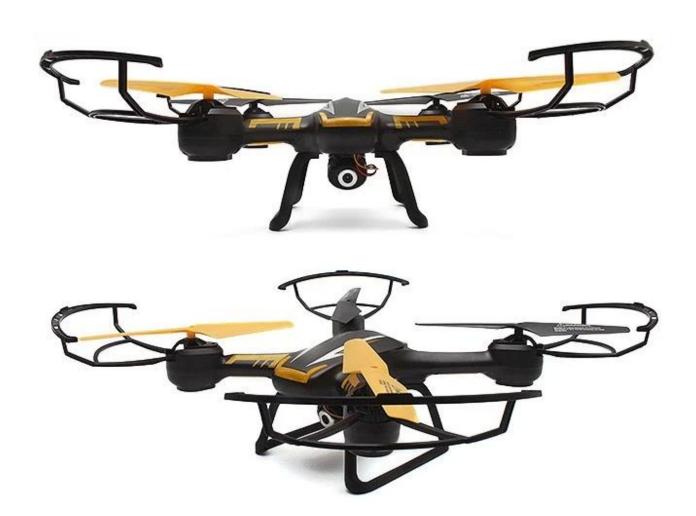

## **Highlights**

WIFI FPV system allows real time image transmission with WIFI connection between the quadcopter and your phone.

HD 2.0MP aerial photography camera can capture and record every beautiful and unforgettable moment. With attractive headless mode, completely solving pilot "loss of orientation" problems.

Bright night light

01

Totally enclosed motors design with good performance of anti-crashing and cooling.

04

Professional bearer bar is helpful to keep it from destroy. Propeller protectors can protect propellers even the copter from crashing to the hard thing with flexible material.