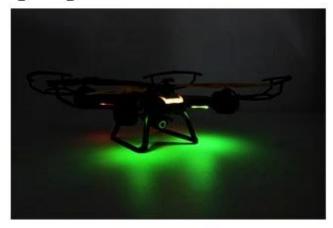

Height holding function will satisfy your demand of controlling the airplane to fly at a pointed height. Movements Trimming could trim the quadcopter doing left / right / forward / backward adjustments. Flashing LED creates a interesting flight at night.

Bright night light

01

Totally enclosed motors design with good performance of anti-crashing and cooling.

04

Professional bearer bar is helpful to keep it from destroy. Propeller protectors can protect propellers even the copter from crashing to the hard thing with flexible material.