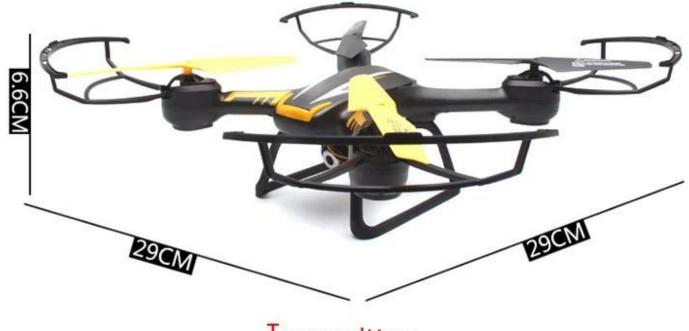

## **Specifications**

Copter Size: 32x 32x 8cm

Charging Time: About 90-100min Charging Way: USB Charging Flying Time: About 6-7min

Frequency: 2.4GHz Gyro: Built-in 6 Axis Gyro Camera Pixel: 2-mega-pixel Control Distance: About 100m