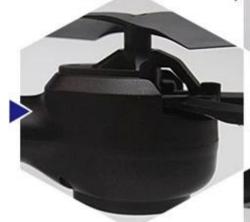

Bright night light

01

Totally enclosed motors design with good performance of anti-crashing and cooling.

04

Professional bearer bar is helpful to keep it from destroy. Propeller protectors can protect propellers even the copter from crashing to the hard thing with flexible material.