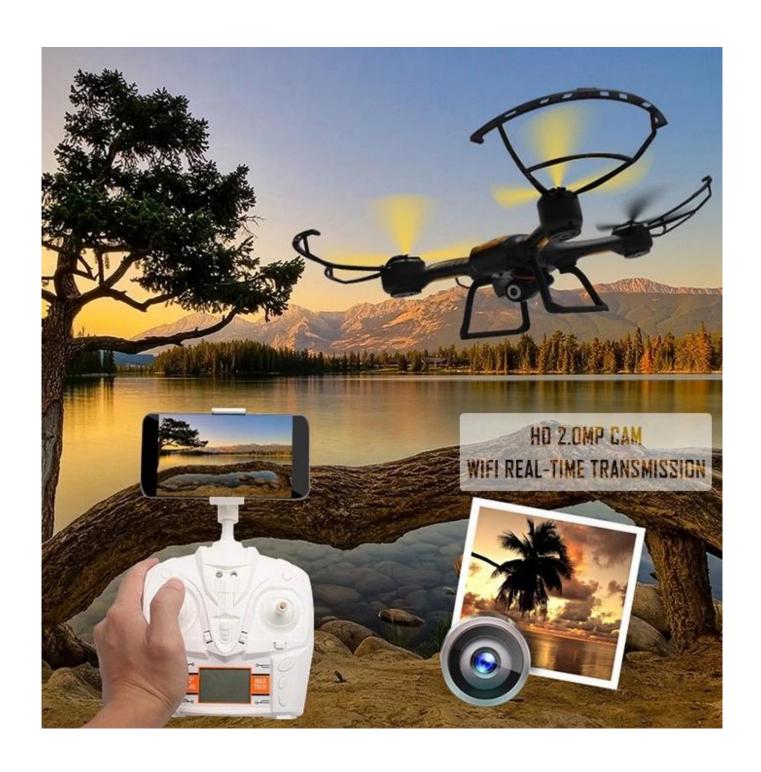

## **Highlights**

WIFI FPV system allows real time image transmission with WIFI connection between the quadcopter and your phone.

HD 2.0MP aerial photography camera can capture and record every beautiful and unforgettable moment. With attractive headless mode, completely solving pilot "loss of orientation" problems.

## **Specifications**

Copter Size: 32x 32x 8cm

Charging Time: About 90-100min Charging Way: USB Charging Flying Time: About 6-7min

Frequency: 2.4GHz Gyro: Built-in 6 Axis Gyro Camera Pixel: 2-mega-pixel Control Distance: About 100m