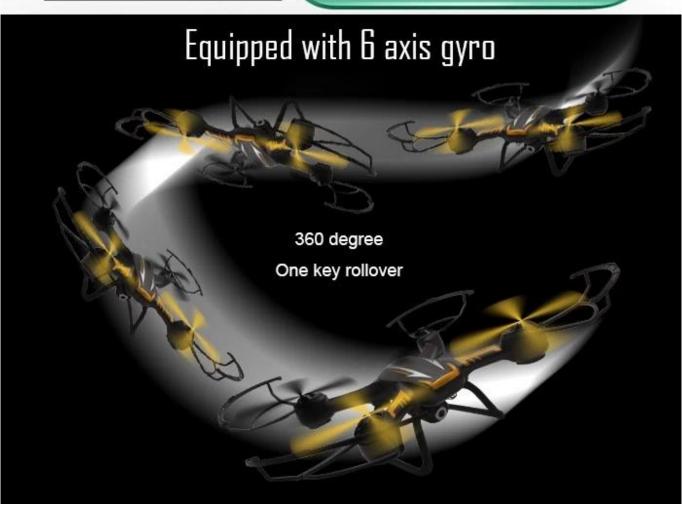

360 degree rollover function makes your aircraft turning around and around likes a excited bird, let's enjoy more fun of rolling.

2.4GHz transmitter power ensures the strong anti-jamming capability.

6 Axis Gyro, ensure the stability and good performance.