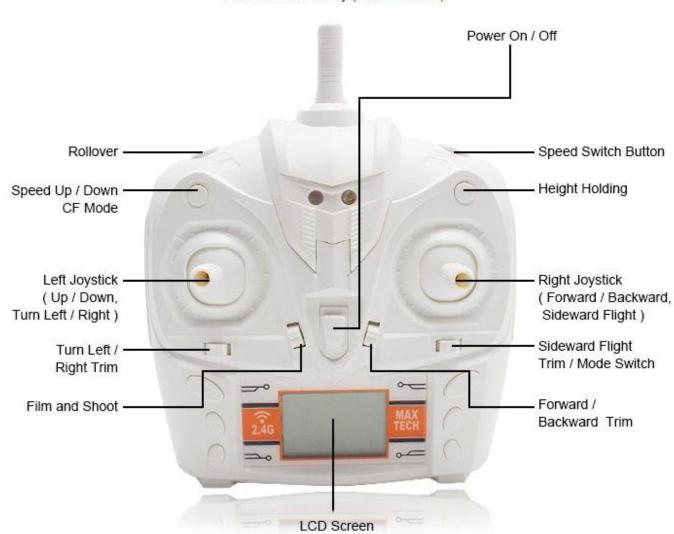

360 degree rollover function makes your aircraft turning around and around likes a excited bird, let's enjoy more fun of rolling.

2.4GHz transmitter power ensures the strong anti-jamming capability.

6 Axis Gyro, ensure the stability and good performance.

Height holding function will satisfy your demand of controlling the airplane to fly at a pointed height. Movements Trimming could trim the quadcopter doing left / right / forward / backward adjustments. Flashing LED creates a interesting flight at night.

Remote Control: 2.4GHz Wireless Remote Control

Channel: 4.5-Channels

Mode: Mode 2 (Left Hand Throttle)
Detailed Control Distance: About 100m
Model Power: Rechargeable Battery

## Transmitter

4 x 1.5V AA Battery ( Not Included )