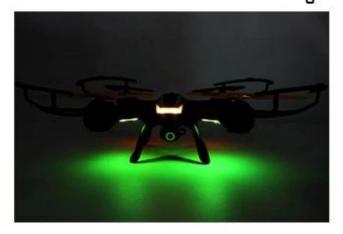

Height holding function will satisfy your demand of controlling the airplane to fly at a pointed height. Movements Trimming could trim the quadcopter doing left / right / forward / backward adjustments. Flashing LED creates a interesting flight at night.

Bright night light

01

Totally enclosed motors design with good performance of anti-crashing and cooling.

04

Professional bearer bar is helpful to keep it from destroy. Propeller protectors can protect propellers even the copter from crashing to the hard thing with flexible material.