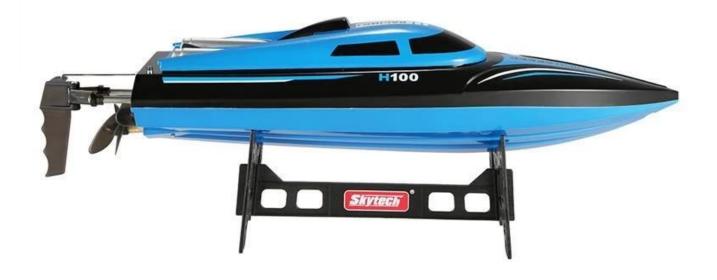

## **Specifications**

Material: ABS Color:Blue

Remote control frequency: 2.4G Input voltage of charger: 110V - 240V

Running speed: About 20km/h Remote distance: About 150m Charging time: About 45min Working time: About 8min

Suitable age: Above 14 years old Battery size: 3.5 \* 3.5 \* 1.7CM

Boat size: 35.2 \* 9.2 \* 9.0CM (artificial measurements error allowed)

Weight: 288g