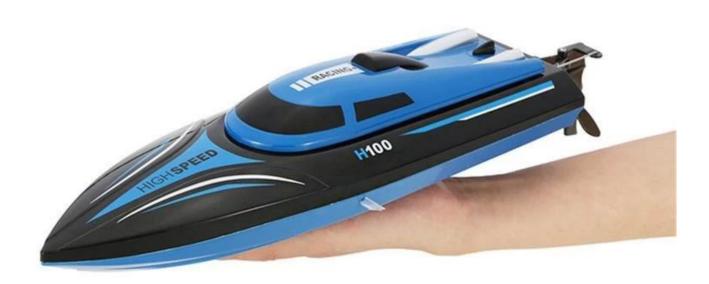

Suitable age: Above 14 years old Battery size: 3.5 \* 3.5 \* 1.7CM

Boat size: 35.2 \* 9.2 \* 9.0CM (artificial measurements error allowed)

Weight: 288g