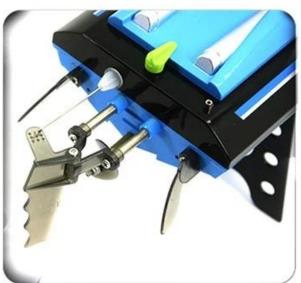

While sailing ship capsizing can control the boat flip, ensure correct voyage.

Uses the advanced 2.4G technology of frequency connection, further remote distance.

Battery power: 7.4V 600mAh lithium battery (included)

Charging: USB cable

Controller mode: Mode2 & Mode1(left hand and right hand throttle)

Transmitter battery: 4 \* AA battery (not included)

Function: Forward, backward, turn left, turn right, 180°Flip