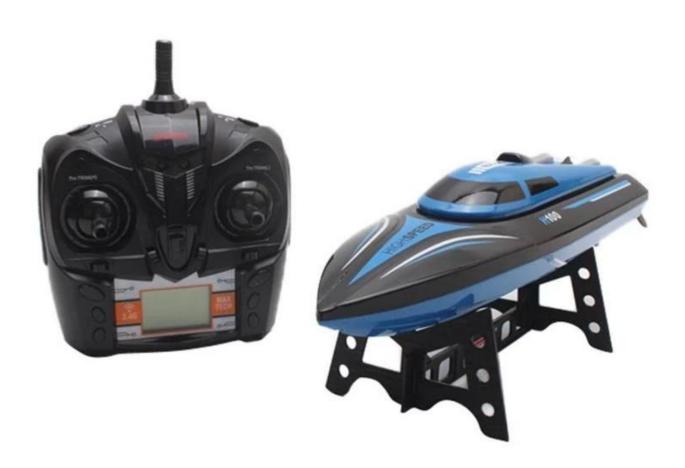

Battery power: 7.4V 600mAh lithium battery (included)

Charging: USB cable

Controller mode: Mode2 & Mode1(left hand and right hand throttle)

Transmitter battery: 4 \* AA battery (not included)

Function: Forward, backward, turn left, turn right, 180°Flip

## **Package Content**

- 1 \* RC Boat
- 1 \* Transmitter (Mode2 & Mode1)
- 1 \* 7.4V 600mAh Lithium Battery
- 1 \* Boat Rack Unit
- 1 \* Lubricants Tool
- 1 \* USB Charge cable
- 1 \* English Manual