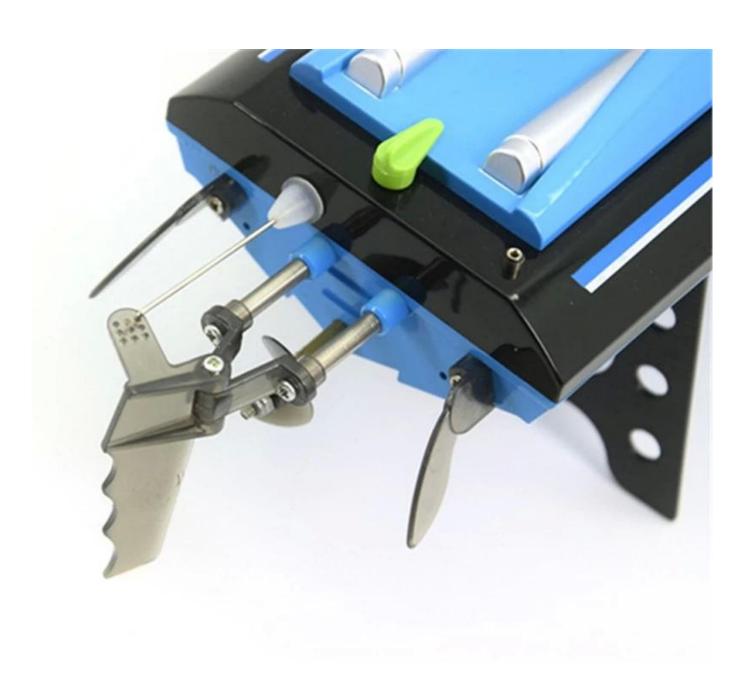

While sailing ship capsizing can control the boat flip, ensure correct voyage.

Uses the advanced 2.4G technology of frequency connection, further remote distance.

Battery power: 7.4V 600mAh lithium battery (included)

Charging: USB cable

Controller mode: Mode2 & Mode1(left hand and right hand throttle)

Transmitter battery: 4 \* AA battery (not included)

Function: Forward, backward, turn left, turn right, 180°Flip