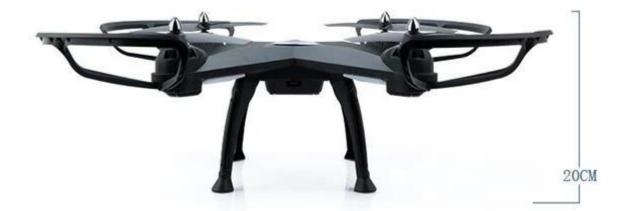

Battery For Quadcopter: 7.4V 2000mAh (included)
Battery For Transmiter: 4x AAA Batteries (not included)

Product Size: 53x 53x 20cm

Night Flight: Yes

Function: Up/Down,Forward/Backward ,Left/Right,Leftward flight/Rightward flight,Flips&rolls,Light