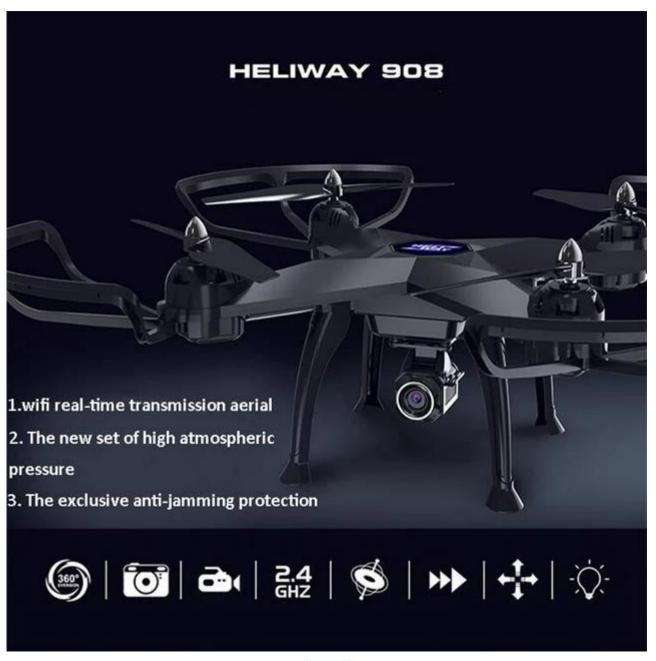

#### **Highlights**

- 1.A rise in key: press this button, the aircraft automatically rise to set a good height, and has been hovering at this height.
- 2.Anti-jamming protection: When using propeller encounter obstacles will automatically stop turning, and better protect the motor and prolong life.
- 3. Airframe with nice durability.
- 4. With Headless Mode/ no need to adjust the position of aircraft before flying
- 5. It has 6-axis gyro which can have more stable flying and be easy to control
- 6.4 Channel which can do ascend, descend, forward, backward, left sideward fly,
- 7.right sideward fly and rolling 360°
- 8. One key to return function makes it easily to find the way home
- 9. Lightweight airframe with nice durability
- 10. With LED light, possible for night fly
- 11. Altitude hold mode by one position

## **Specifications**

Item name: RC Quadcopter

Material: Electronic components, ABS/PS

Frequency: 2.4G Channel: 6CH Gyro: 6 axis

Flight Duration: About 10 Minutes

Remote Control Distance: About 150 meters

Charging Time: 180 mins

Battery For Quadcopter: 7.4V 2000mAh (included)
Battery For Transmiter: 4x AAA Batteries (not included)

Product Size: 53x 53x 20cm

Night Flight: Yes

Function: Up/Down,Forward/Backward ,Left/Right,Leftward flight/Rightward flight,Flips&rolls,Light

controlled, Camera, Altitude Hold