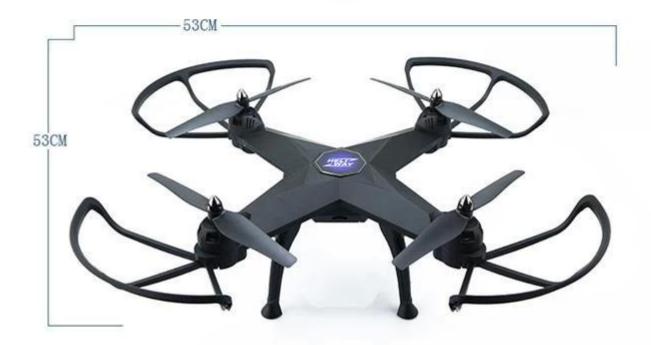

Battery For Quadcopter: 7.4V 2000mAh (included)
Battery For Transmiter: 4x AAA Batteries (not included)

Product Size: 53x 53x 20cm

Night Flight: Yes

Function: Up/Down,Forward/Backward ,Left/Right,Leftward flight/Rightward flight,Flips&rolls,Light