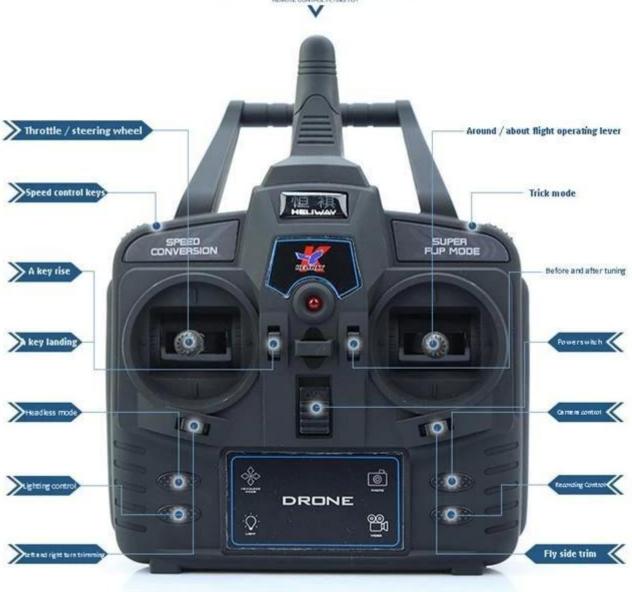

High and low speed mode, more choices.

Low-speed mode: for beginners to practice flying.

High-speed mode: for Skilled in outdoor weathering state experience aerobatics.

Remote Control Power default speed gear position M, press the throttle lever, remote controller dididi. three times, into high gear represents H; Then press the throttle lever, remote controller dicry, that enter the low-speed gear;

Then press the throttle lever, remote controller di.di. twice, that enter the medium-speed position M