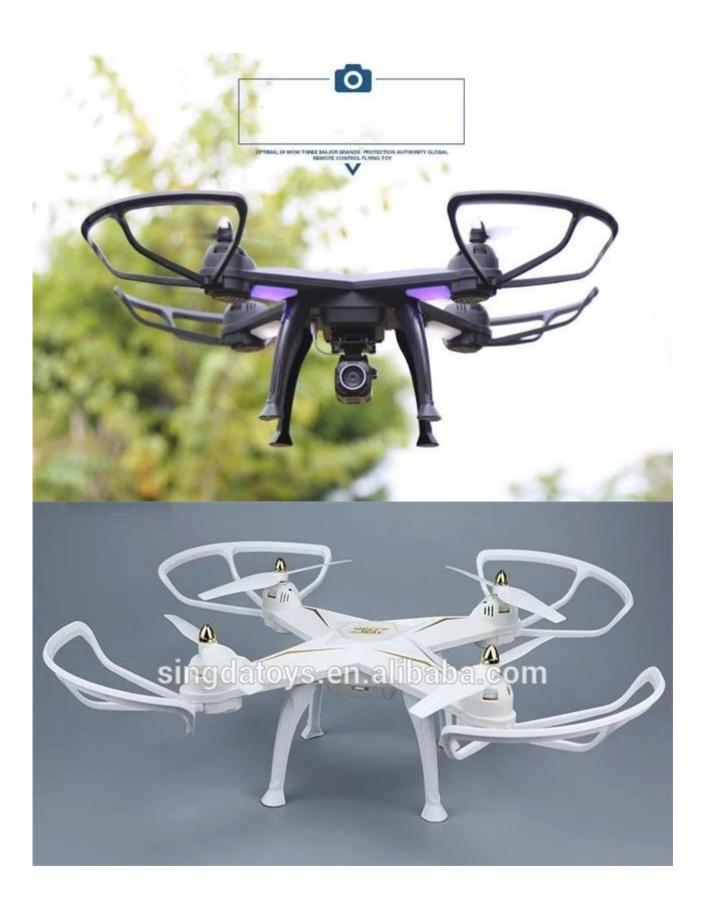

#### **Highlights**

- 1.A rise in key: press this button, the aircraft automatically rise to set a good height, and has been hovering at this height.
- 2.Anti-jamming protection: When using propeller encounter obstacles will automatically stop turning, and better protect the motor and prolong life.
- 3. Airframe with nice durability.
- 4. With Headless Mode/ no need to adjust the position of aircraft before flying
- 5. It has 6-axis gyro which can have more stable flying and be easy to control
- 6.4 Channel which can do ascend, descend, forward, backward, left sideward fly,
- 7.right sideward fly and rolling 360°
- 8. One key to return function makes it easily to find the way home
- 9. Lightweight airframe with nice durability
- 10. With LED light, possible for night fly
- 11. Altitude hold mode by one position

## **Specifications**

Item name: RC Quadcopter

Material: Electronic components, ABS/PS

Frequency: 2.4G Channel: 6CH Gyro: 6 axis

Flight Duration: About 10 Minutes

Remote Control Distance: About 150 meters

Charging Time: 180 mins

Battery For Quadcopter: 7.4V 2000mAh (included)
Battery For Transmiter: 4x AAA Batteries (not included)

Product Size: 53x 53x 20cm

Night Flight: Yes

Function: Up/Down,Forward/Backward ,Left/Right,Leftward flight/Rightward flight,Flips&rolls,Light

controlled, Camera, Altitude Hold

### **Package Content**

- 1 x RC Drone
- 1 x 5.0MP Camera
- 1 x USB Cable
- 1 x 7.4V 2000MAH 20C Li-Po Battery
- 4 x Spare Main Blade
- 1 x Screwdriver
- 1 x Controller

Normal flight, inverted press keys to make flying more interesting, while achieving positive and negative switching flight. And do continuous reverse tumbling action.

# Packaging and dimensions

OPTEMAL DI WOW THREE MAJOR RRANDS PROTECTION AUTHORITY GLOBAL REMOTE CONTROL PLYING TOY

OPTIMAL OLWOW THREE MAJOR BRANDS PROTECTION AUTHORITY OLOBAL REMOTE CONTROL RUNNOTOY.