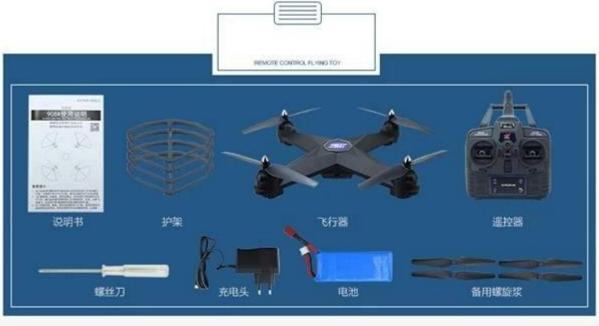

### **Package Content**

- 1 x RC Drone
- 1 x 5.0MP Camera
- 1 x USB Cable
- 1 x 7.4V 2000MAH 20C Li-Po Battery
- 4 x Spare Main Blade
- 1 x Screwdriver
- 1 x Controller

Normal flight, inverted press keys to make flying more interesting, while achieving positive and negative switching flight. And do continuous reverse tumbling action.