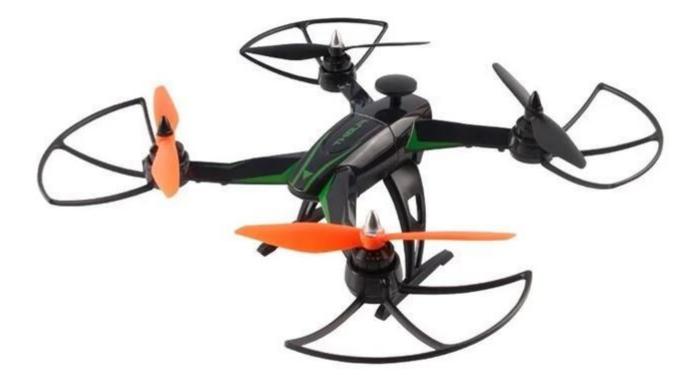

## **Highlights**:

Powerful brushless motors; High capacity flight battery; Bright LED light for night flights; High landing skids; Up to 300 meter flight range; About 15 minutes flight

## **Specifications**

2.4GHz 4Channel quadcopter with 3200KV Brushless motor,Builtin 6Axis gyro/Anti-crash protector,indoor/outdoor fly,colorful LED navigation lights
Quadcopter Battery: Li-Po chargable 7.4V 1300MAh (include),Transmitter battery: 4\*1.5V AA batteries (not included)
Function: Up/Down,Forward/Backward ,Left/Right,Leftward flight/Rightward flight,360°flips&rolls
Speed:10-40KM/H,3 speed optional
Frequency: 2.4GHz
Remoted distance: 300 meters
Charging time: 90 mins
Running time: 15mins
Set off weight:180g
Limited Load weight:300g

## **Package Content**

1\*Brushless drone 1\*2.4GHz transmitter 4\*Protector 1\*Adaptor 4\*Extra Propeller 1pair\*Landing gear 1\*Screw drive 1\*Blade nut wrench 1\*User Manual