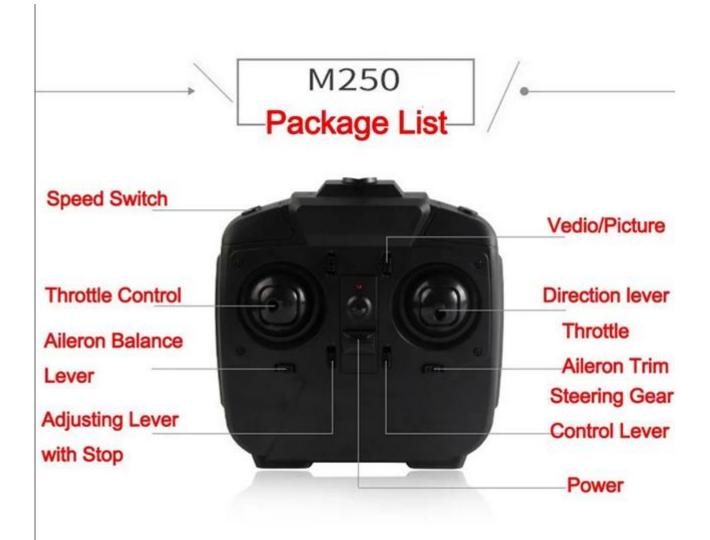

## **Package Content**

1\*Brushless drone 1\*2.4GHz transmitter 4\*Protector 1\*Adaptor 4\*Extra Propeller 1pair\*Landing gear 1\*Screw drive 1\*Blade nut wrench 1\*User Manual