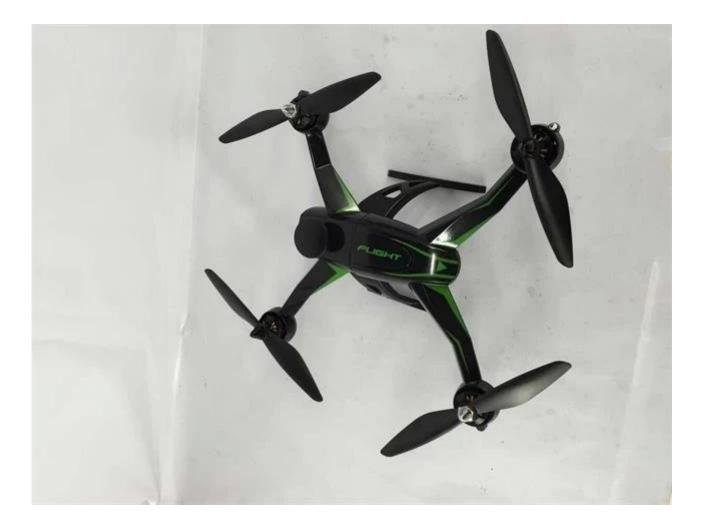

## **Highlights**:

Powerful brushless motors; High capacity flight battery; Bright LED light for night flights; High landing skids; Up to 300 meter flight range; About 15 minutes flight

## **Specifications**

2.4GHz 4Channel quadcopter with 3200KV Brushless motor,Builtin 6Axis gyro/Anti-crash protector,indoor/outdoor fly,colorful LED navigation lights
Quadcopter Battery: Li-Po chargable 7.4V 1300MAh (include),Transmitter battery: 4\*1.5V AA batteries (not included)
Function: Up/Down,Forward/Backward ,Left/Right,Leftward flight/Rightward flight,360°flips&rolls
Speed:10-40KM/H,3 speed optional
Frequency: 2.4GHz
Remoted distance: 300 meters
Charging time: 90 mins
Running time: 15mins
Set off weight:180g
Limited Load weight:300g