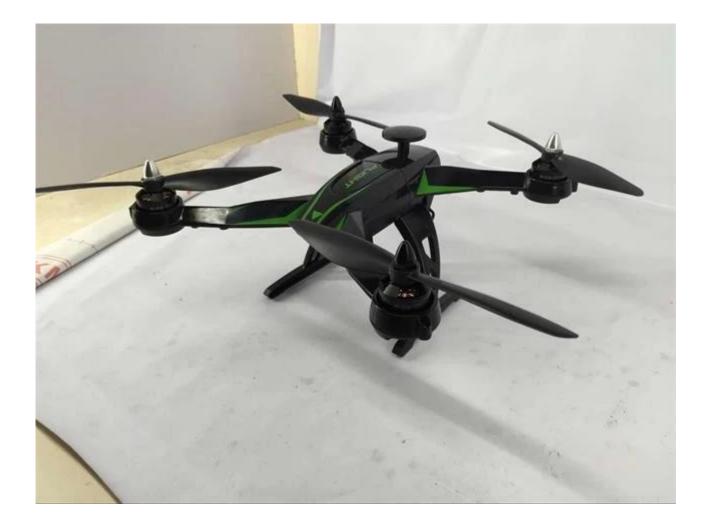

## **Highlights**:

Powerful brushless motors; High capacity flight battery; Bright LED light for night flights; High landing skids; Up to 300 meter flight range; About 15 minutes flight

## **Specifications**

2.4GHz 4Channel quadcopter with 3200KV Brushless motor,Builtin 6Axis gyro/Anti-crash protector,indoor/outdoor fly,colorful LED navigation lights
Quadcopter Battery: Li-Po chargable 7.4V 1300MAh (include),Transmitter battery: 4\*1.5V AA batteries (not included)
Function: Up/Down,Forward/Backward ,Left/Right,Leftward flight/Rightward flight,360°flips&rolls
Speed:10-40KM/H,3 speed optional
Frequency: 2.4GHz
Remoted distance: 300 meters
Charging time: 90 mins
Running time: 15mins
Set off weight:180g
Limited Load weight:300g

## **Package Content**

1\*Brushless drone 1\*2.4GHz transmitter 4\*Protector 1\*Adaptor 4\*Extra Propeller 1pair\*Landing gear 1\*Screw drive 1\*Blade nut wrench 1\*User Manual