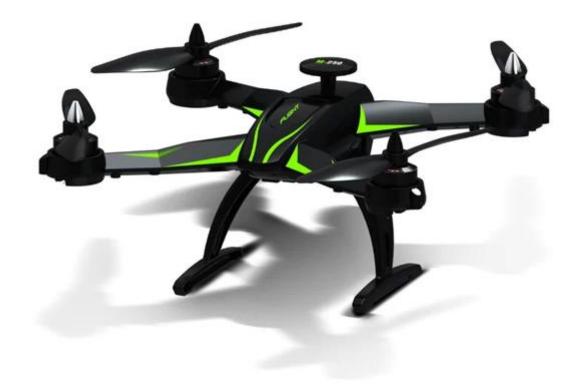

## **Highlights**:

Powerful brushless motors; High capacity flight battery; Bright LED light for night flights; High landing skids; Up to 300 meter flight range; About 15 minutes flight

## **Specifications**

2.4GHz 4Channel quadcopter with 3200KV Brushless motor,Builtin 6Axis gyro/Anti-crash protector,indoor/outdoor fly,colorful LED navigation lights
Quadcopter Battery: Li-Po chargable 7.4V 1300MAh (include),Transmitter battery: 4\*1.5V AA batteries (not included)
Function: Up/Down,Forward/Backward ,Left/Right,Leftward flight/Rightward flight,360°flips&rolls
Speed:10-40KM/H,3 speed optional
Frequency: 2.4GHz
Remoted distance: 300 meters
Charging time: 90 mins
Running time: 15mins
Set off weight:180g
Limited Load weight:300g

## **Package Content**

1\*Brushless drone 1\*2.4GHz transmitter 4\*Protector 1\*Adaptor 4\*Extra Propeller 1pair\*Landing gear 1\*Screw drive 1\*Blade nut wrench 1\*User Manual