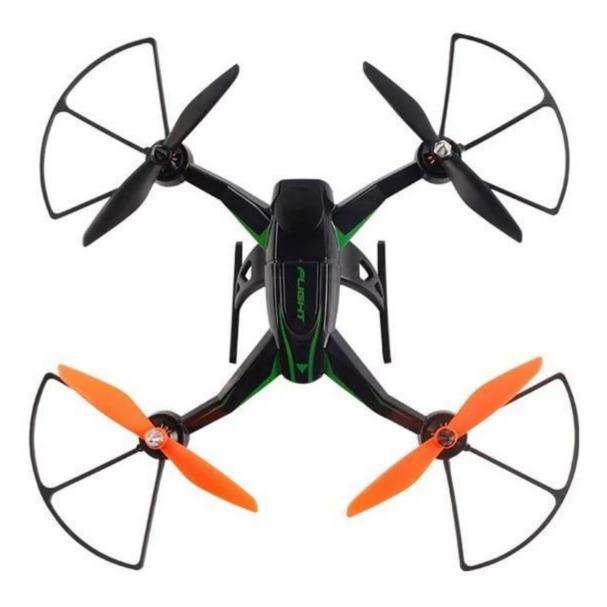

## **Highlights**:

Powerful brushless motors; High capacity flight battery; Bright LED light for night flights; High landing skids; Up to 300 meter flight range; About 15 minutes flight

## **Specifications**

2.4GHz 4Channel quadcopter with 3200KV Brushless motor,Builtin 6Axis gyro/Anti-crash protector,indoor/outdoor fly,colorful LED navigation lights
Quadcopter Battery: Li-Po chargable 7.4V 1300MAh (include),Transmitter battery: 4\*1.5V AA batteries (not included)
Function: Up/Down,Forward/Backward ,Left/Right,Leftward flight/Rightward flight,360°flips&rolls
Speed:10-40KM/H,3 speed optional
Frequency: 2.4GHz
Remoted distance: 300 meters
Charging time: 90 mins
Running time: 15mins
Set off weight:180g
Limited Load weight:300g

## **Package Content**

1\*Brushless drone 1\*2.4GHz transmitter 4\*Protector 1\*Adaptor 4\*Extra Propeller 1pair\*Landing gear 1\*Screw drive 1\*Blade nut wrench 1\*User Manual