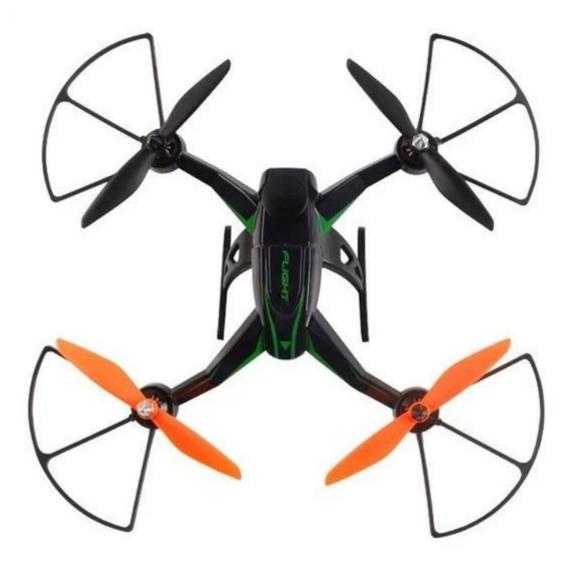

## **Highlights**:

Powerful brushless motors; High capacity flight battery; Bright LED light for night flights; High landing skids; Up to 300 meter flight range; About 15 minutes flight

## **Specifications**

2.4GHz 4Channel quadcopter with 3200KV Brushless motor,Builtin 6Axis gyro/Anti-crash protector,indoor/outdoor fly,colorful LED navigation lights
Quadcopter Battery: Li-Po chargable 7.4V 1300MAh (include),Transmitter battery: 4\*1.5V AA batteries (not included)
Function: Up/Down,Forward/Backward ,Left/Right,Leftward flight/Rightward flight,360°flips&rolls
Speed:10-40KM/H,3 speed optional
Frequency: 2.4GHz
Remoted distance: 300 meters
Charging time: 90 mins
Running time: 15mins
Set off weight:180g
Limited Load weight:300g