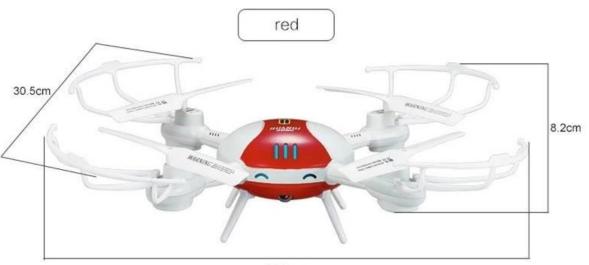

# HQ897C001

| Brand: HUANQI                   | Packing size:47.3*9.5*34cm |   |
|---------------------------------|----------------------------|---|
| Dcrp.:2.4G RC Drone with camera | Pcs/ctn:12                 |   |
| Item No.:897C001                | Meas:60*48.5*70.2cm        |   |
| Product size:30.5*30.5*8.2cm    | GW/NW(kg):12/10.4          |   |
| Colour:Red/Black                | QTY(20GP):1645             | Ĩ |
| Packing:Window box              | QTY(40GP):3994             |   |

30.5cm