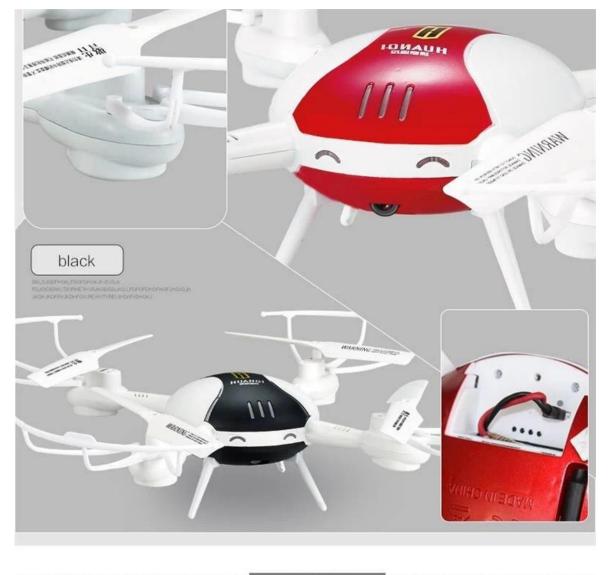

# HQ897C001

| Brand: HUANQI                   | Packing size:47.3*9.5*34cm |   |
|---------------------------------|----------------------------|---|
| Dcrp.:2.4G RC Drone with camera | Pcs/ctn:12                 |   |
| Item No.:897C001                | Meas:60*48.5*70.2cm        |   |
| Product size:30.5*30.5*8.2cm    | GW/NW(kg):12/10.4          |   |
| Colour:Red/Black                | QTY(20GP):1645             | Ĩ |
| Packing:Window box              | QTY(40GP):3994             |   |