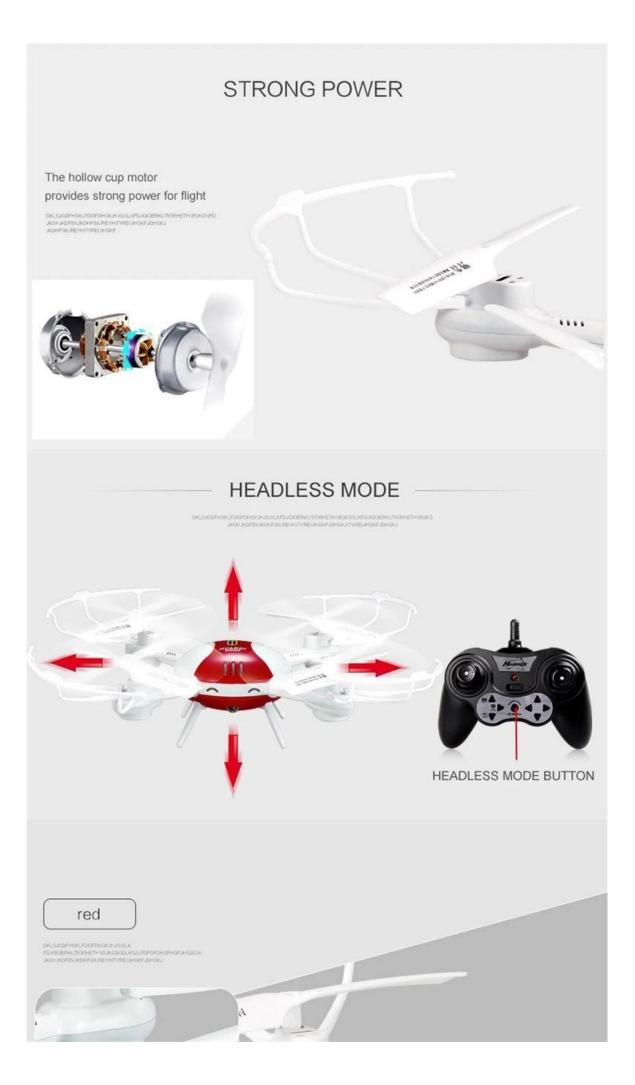

3.Headless mode can completely solve pilot "loss of orientation" problems.

4.2.4GHz transmitter power ensures the strong anti-jamming capability.

5.6 axis gyro fly system ensures a more sensitive of gyro's regulating, more stable and flexible flight.

### Specifications

Type: Wifi Quadcopter

Features: Radio Control

Functions: headless,one key return/3D function ,360° roll-dver /forward,backwards,ascend,descend,turn left,turn right.take photos

Built-in Gyro: 6 Axis Gyro Kit Types: RTF Level: Beginner Level Age: Above 14 years old Channel: 4-Channels Mode: Mode 2 (Left Hand Throttle) Detailed Control Distance: 70m Transmitter Power: 3 x 1.5V"AA"battery(not included) Model Power: Built-in rechargeable battery Battery: 3.7V 600mAh Flying Time: 8mins Charging Time (h): About 1h