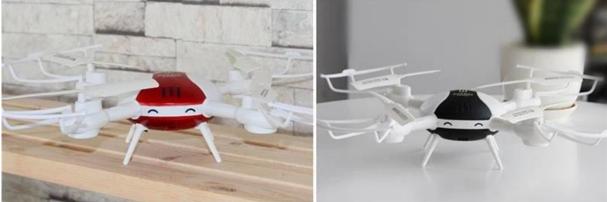

# HQ897C001

| Brand: HUANQI                   | Packing size:47.3*9.5*34cm |   |
|---------------------------------|----------------------------|---|
| Dcrp.:2.4G RC Drone with camera | Pcs/ctn:12                 |   |
| Item No.:897C001                | Meas:60*48.5*70.2cm        |   |
| Product size:30.5*30.5*8.2cm    | GW/NW(kg):12/10.4          |   |
| Colour:Red/Black                | QTY(20GP):1645             | Ĩ |
| Packing:Window box              | QTY(40GP):3994             |   |