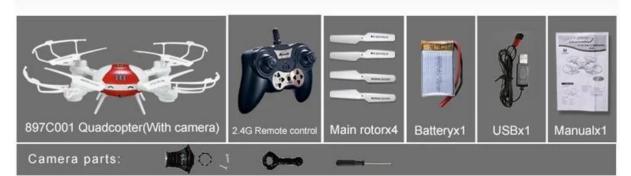

#### Package Content

1 x <u>RC Drone</u>, 1 x Transmitter, 1 x USB Cable, 1 x Screwdriver, 4 x Spare Propeller