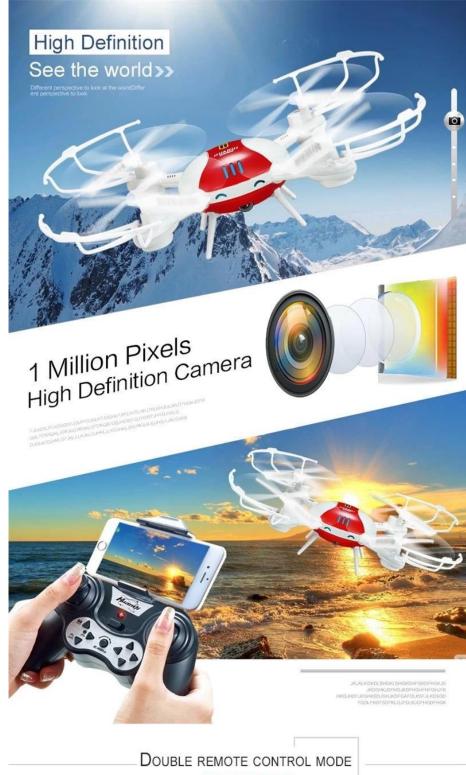

### Specifications

Type: Wifi Quadcopter

Features: Radio Control

Functions: headless,one key return/3D function ,360° roll-dver /forward,backwards,ascend,descend,turn left,turn right.take photos

Built-in Gyro: 6 Axis Gyro Kit Types: RTF Level: Beginner Level Age: Above 14 years old Channel: 4-Channels Mode: Mode 2 (Left Hand Throttle) Detailed Control Distance: 70m Transmitter Power: 3 x 1.5V"AA"battery(not included) Model Power: Built-in rechargeable battery Battery: 3.7V 600mAh Flying Time: 8mins Charging Time (h): About 1h

#### Package Content

1 x <u>RC Drone</u>, 1 x Transmitter, 1 x USB Cable, 1 x Screwdriver, 4 x Spare Propeller