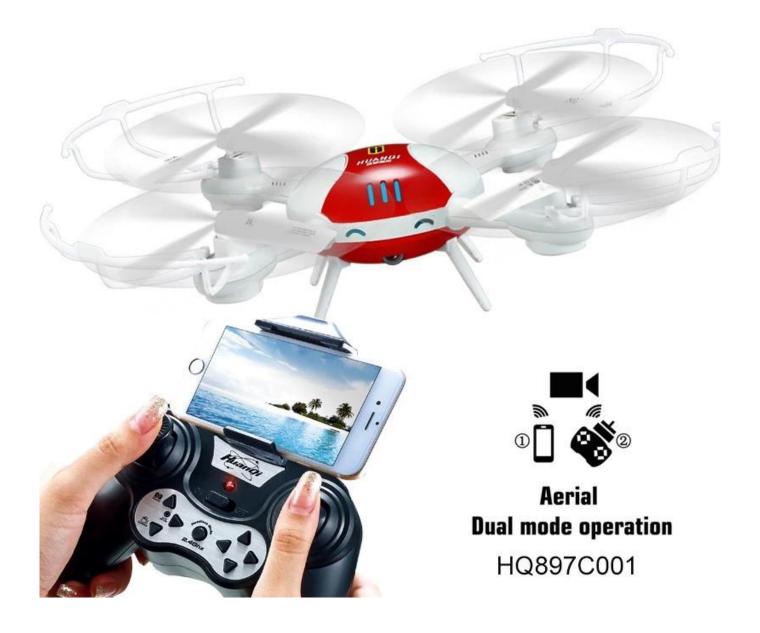

# HQ897C001

| Brand: HUANQI                   | Packing size:47.3*9.5*34cm |   |
|---------------------------------|----------------------------|---|
| Dcrp.:2.4G RC Drone with camera | Pcs/ctn:12                 |   |
| Item No.:897C001                | Meas:60*48.5*70.2cm        |   |
| Product size:30.5*30.5*8.2cm    | GW/NW(kg):12/10.4          |   |
| Colour:Red/Black                | QTY(20GP):1645             | Ĩ |
| Packing:Window box              | QTY(40GP):3994             |   |

## PRODUCT CONFIGURATION

GUEFDUGGERNU TORHETHIR MOUNTDUGGRNU 2005 HOKUPDOFDHDKUHUSUGUNGDUGGRNU TORHETHIN RUKULIEFDUGGERNU

NEW UPGRADE

<HANDLE REMOTE CONTROL>

<MOBILE PHONE REMOTE CONTROL>

Packing