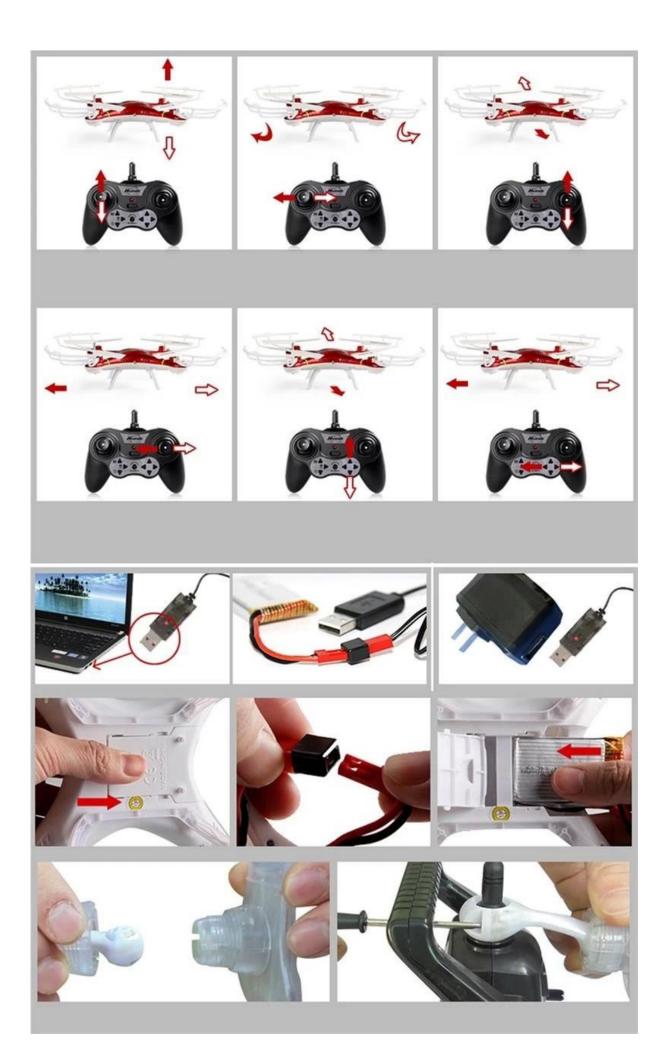

## **Highlights**

1. With professional action like 180-degree left and tight sideward flight, 360-degree four directions rollover, makes your quadcopter cool.

2. With one key automatic return function, you can call back your quadcopter quickly and safely.

3.Headless mode can completely solve pilot "loss of orientation" problems.

4.2.4GHz transmitter power ensures the strong anti-jamming capability.

5.6 axis gyro fly system ensures a more sensitive of gyro's regulating, more stable and flexible flight.

### Specifications

Type: Wifi Quadcopter

Features: Radio Control

Functions: headless,one key return/3D function ,360° roll-dver /forward,backwards,ascend,descend,turn left,turn right.take photos

Built-in Gyro: 6 Axis Gyro Kit Types: RTF Level: Beginner Level Age: Above 14 years old Channel: 4-Channels Mode: Mode 2 (Left Hand Throttle) Detailed Control Distance: 70m Transmitter Power: 3 x 1.5V"AA"battery(not included) Model Power: Built-in rechargeable battery Battery: 3.7V 600mAh Flying Time: 8mins Charging Time (h): About 1h

#### Package Content

1 x <u>RC Drone</u>, 1 x Transmitter, 1 x USB Cable, 1 x Screwdriver, 4 x Spare Propeller