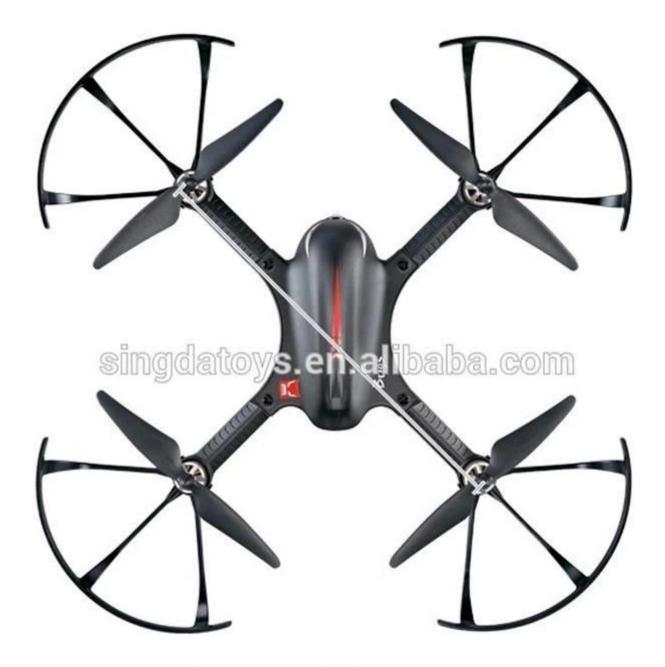

## Highlights

With brushless motor MT1806 1800kv More power motor make it has the crazy speed. Added the ESC with built-in automatic lock protection and high temperature lock protection. 7.4V 1800mAh high capacity battery Unique package design for battery provides extra assurance for battery safety. Has a Alarm design, when it fail down or lose, will get alarm. 2.4GHz technology adopted for anti-interference. Allow to fly up to 20 pcs at the same time interference free with each other. With headless flight mode and a key to return function, Fly up/down, turn left/right, forward/backward and hover 360-degree flip flight OSD date to show the battery, voltage, flying situation Flashing light and throw-to-fly Indoor and outdoor flying **Specifications** Type: Quadcopter Features: Radio Control Motor Type: Brushless Motor Functions: UUp/down,left/right,forward /backward,Leftward flight/Rightward flight,Light,Flips&rolls Built-in Gyro: 6 Axis Gyro Night Flight: Yes Age: Above 14 years old Remote Control: 2.4GHz Remote Control Channel: 4-Channels Detailed Control Distance: 300-500m Transmitter Power: 4 x AA battery(not included) Model Power: Built-in rechargeable battery Battery: 7.4V 1800mAh Flying Time: 18mins **Package Content** 1\*remote controller; 1\*1800 mAh Li-Po battery; 1\* 1set spare propellers; 4\* 1set blades: 1\*Screwdriver; 1\* blades installer

- 1\*Sports camera bracket
- 1\* user manual.

singdatoys.en.alibaba.com

Diagonal: 310mm