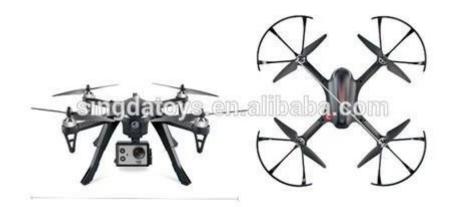

## Highlights

With brushless motor MT1806 1800kv More power motor make it has the crazy speed. Added the ESC with built-in automatic lock protection and high temperature lock protection. 7.4V 1800mAh high capacity battery Unique package design for battery provides extra assurance for battery safety. Has a Alarm design, when it fail down or lose, will get alarm. 2.4GHz technology adopted for anti-interference. Allow to fly up to 20 pcs at the same time interference free with each other. With headless flight mode and a key to return function, Fly up/down, turn left/right, forward/backward and hover 360-degree flip flight OSD date to show the battery, voltage, flying situation Flashing light and throw-to-fly Indoor and outdoor flying **Specifications** Type: Quadcopter Features: Radio Control Motor Type: Brushless Motor Functions: UUp/down,left/right,forward /backward,Leftward flight/Rightward flight,Light,Flips&rolls Built-in Gyro: 6 Axis Gyro Night Flight: Yes Age: Above 14 years old Remote Control: 2.4GHz Remote Control Channel: 4-Channels Detailed Control Distance: 300-500m Transmitter Power: 4 x AA battery(not included) Model Power: Built-in rechargeable battery Battery: 7.4V 1800mAh Flying Time: 18mins **Package Content** 1\*remote controller; 1\*1800 mAh Li-Po battery; 1\* 1set spare propellers; 4\* 1set blades: 1\*Screwdriver; 1\* blades installer

- 1\*Sports camera bracket
- 1\* user manual.

singdatoys.en.alibaba.com

Diagonal: 310mm