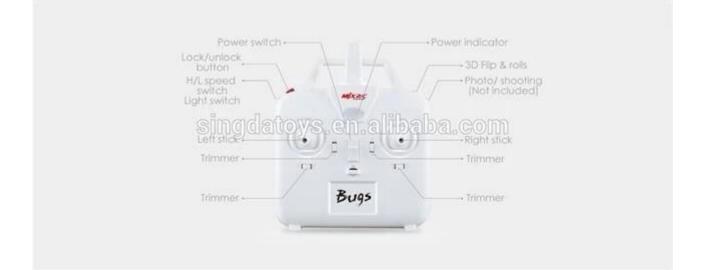

## Highlights

With brushless motor MT1806 1800kv More power motor make it has the crazy speed. Added the ESC with built-in automatic lock protection and high temperature lock protection. 7.4V 1800mAh high capacity battery Unique package design for battery provides extra assurance for battery safety. Has a Alarm design, when it fail down or lose, will get alarm. 2.4GHz technology adopted for anti-interference. Allow to fly up to 20 pcs at the same time interference free with each other. With headless flight mode and a key to return function, Fly up/down, turn left/right, forward/backward and hover 360-degree flip flight OSD date to show the battery, voltage, flying situation Flashing light and throw-to-fly Indoor and outdoor flying **Specifications** Type: Quadcopter Features: Radio Control Motor Type: Brushless Motor Functions: UUp/down,left/right,forward /backward,Leftward flight/Rightward flight,Light,Flips&rolls Built-in Gyro: 6 Axis Gyro Night Flight: Yes Age: Above 14 years old Remote Control: 2.4GHz Remote Control Channel: 4-Channels Detailed Control Distance: 300-500m Transmitter Power: 4 x AA battery(not included) Model Power: Built-in rechargeable battery Battery: 7.4V 1800mAh Flying Time: 18mins **Package Content** 1\*remote controller; 1\*1800 mAh Li-Po battery; 1\* 1set spare propellers; 4\* 1set blades: 1\*Screwdriver; 1\* blades installer