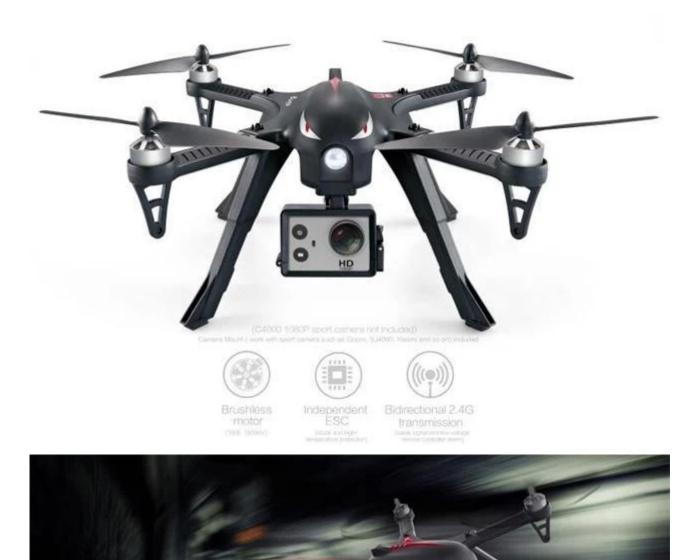

## Highlights

With brushless motor MT1806 1800kv More power motor make it has the crazy speed. Added the ESC with built-in automatic lock protection and high temperature lock protection. 7.4V 1800mAh high capacity battery Unique package design for battery provides extra assurance for battery safety. Has a Alarm design, when it fail down or lose, will get alarm. 2.4GHz technology adopted for anti-interference. Allow to fly up to 20 pcs at the same time interference free with each other. With headless flight mode and a key to return function, Fly up/down, turn left/right, forward/backward and hover 360-degree flip flight OSD date to show the battery, voltage, flying situation Flashing light and throw-to-fly Indoor and outdoor flying **Specifications** Type: Quadcopter Features: Radio Control Motor Type: Brushless Motor Functions: UUp/down,left/right,forward /backward,Leftward flight/Rightward flight,Light,Flips&rolls Built-in Gyro: 6 Axis Gyro Night Flight: Yes Age: Above 14 years old Remote Control: 2.4GHz Remote Control Channel: 4-Channels Detailed Control Distance: 300-500m Transmitter Power: 4 x AA battery(not included) Model Power: Built-in rechargeable battery Battery: 7.4V 1800mAh Flying Time: 18mins **Package Content** 1\*remote controller; 1\*1800 mAh Li-Po battery; 1\* 1set spare propellers; 4\* 1set blades: 1\*Screwdriver; 1\* blades installer