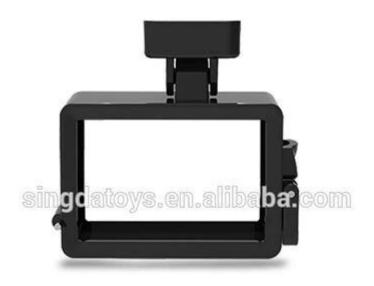

- 1\*Sports camera bracket
- 1\* user manual.

singdatoys.en.alibaba.com

Diagonal: 310mm