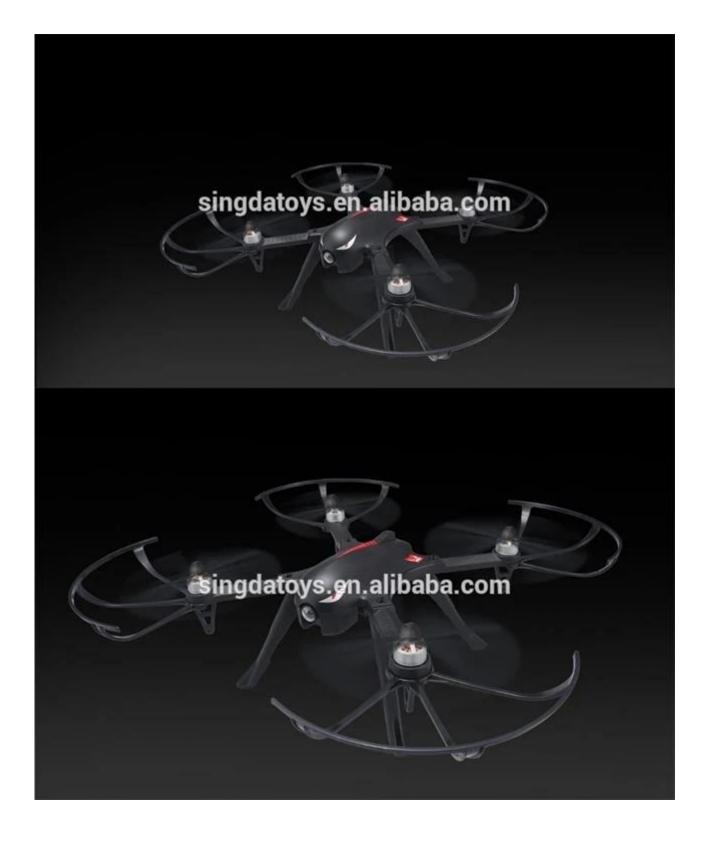

## Highlights

With brushless motor MT1806 1800kv More power motor make it has the crazy speed. Added the ESC with built-in automatic lock protection and high temperature lock protection. 7.4V 1800mAh high capacity battery Unique package design for battery provides extra assurance for battery safety. Has a Alarm design, when it fail down or lose, will get alarm. 2.4GHz technology adopted for anti-interference. Allow to fly up to 20 pcs at the same time interference free with each other. With headless flight mode and a key to return function, Fly up/down, turn left/right, forward/backward and hover 360-degree flip flight OSD date to show the battery, voltage, flying situation Flashing light and throw-to-fly Indoor and outdoor flying **Specifications** Type: Quadcopter Features: Radio Control Motor Type: Brushless Motor Functions: UUp/down,left/right,forward /backward,Leftward flight/Rightward flight,Light,Flips&rolls Built-in Gyro: 6 Axis Gyro Night Flight: Yes Age: Above 14 years old Remote Control: 2.4GHz Remote Control Channel: 4-Channels Detailed Control Distance: 300-500m Transmitter Power: 4 x AA battery(not included) Model Power: Built-in rechargeable battery Battery: 7.4V 1800mAh Flying Time: 18mins **Package Content** 1\*remote controller; 1\*1800 mAh Li-Po battery; 1\* 1set spare propellers; 4\* 1set blades: 1\*Screwdriver; 1\* blades installer

- 1\*Sports camera bracket
- 1\* user manual.

singdatoys.en.alibaba.com

Diagonal: 310mm