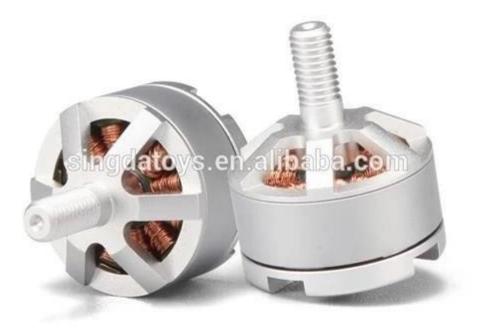

## Highlights

With brushless motor MT1806 1800kv More power motor make it has the crazy speed. Added the ESC with built-in automatic lock protection and high temperature lock protection. 7.4V 1800mAh high capacity battery Unique package design for battery provides extra assurance for battery safety. Has a Alarm design, when it fail down or lose, will get alarm. 2.4GHz technology adopted for anti-interference. Allow to fly up to 20 pcs at the same time interference free with each other. With headless flight mode and a key to return function, Fly up/down, turn left/right, forward/backward and hover 360-degree flip flight OSD date to show the battery, voltage, flying situation Flashing light and throw-to-fly Indoor and outdoor flying **Specifications** Type: Quadcopter Features: Radio Control Motor Type: Brushless Motor Functions: UUp/down,left/right,forward /backward,Leftward flight/Rightward flight,Light,Flips&rolls Built-in Gyro: 6 Axis Gyro Night Flight: Yes Age: Above 14 years old Remote Control: 2.4GHz Remote Control Channel: 4-Channels Detailed Control Distance: 300-500m Transmitter Power: 4 x AA battery(not included) Model Power: Built-in rechargeable battery Battery: 7.4V 1800mAh Flying Time: 18mins **Package Content** 1\*remote controller; 1\*1800 mAh Li-Po battery; 1\* 1set spare propellers; 4\* 1set blades: 1\*Screwdriver; 1\* blades installer