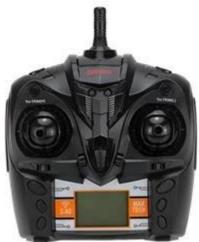

## **Specifications**

Material: ABS

Color: Red and blue optional

Control mode: Mode2 (left hand throttle)

Remote control frequency: 2.4G Speed up to: About 25KM/H

Controlling distance: About 150m

Battery for boat: 7.4V 1500mah lithium battery

Charging time: 100min Working time: 8min Charging: USB cable

Transmitter battery: 4 \* AA battery (not included)

Function: Forward, backward, turn left, turn right, 180°Flip

Battery size: 62 \* 34 \* 17mm Boat size: 43.7\*11.7\*12.2cm