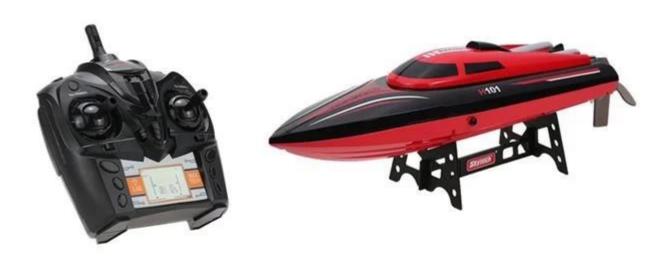

## **Specifications**

Material: ABS

Color: Red and blue optional

Control mode: Mode2 (left hand throttle)

Remote control frequency: 2.4G Speed up to: About 25KM/H

Controlling distance: About 150m

Battery for boat: 7.4V 1500mah lithium battery

Charging time: 100min Working time: 8min Charging: USB cable

Transmitter battery: 4 \* AA battery (not included)

Function: Forward, backward, turn left, turn right, 180°Flip

Battery size: 62 \* 34 \* 17mm Boat size: 43.7\*11.7\*12.2cm

## **Package Content**

- 1 \* RC Boat
- 1 \* Transmitter (mode2)
- 1 \* 7.4V 1500mah lithium battery
- 1 \* Boat Rack Unit
- 1 \* Spare Propeller
- 1 \* Tool set
- 1 \* English manual
- 1 \* Charge cable