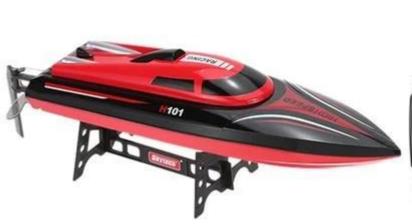

## **Package Content**

- 1 \* RC Boat
- 1 \* Transmitter (mode2)
- 1 \* 7.4V 1500mah lithium battery
- 1 \* Boat Rack Unit
- 1 \* Spare Propeller
- 1 \* Tool set
- 1 \* English manual
- 1 \* Charge cable