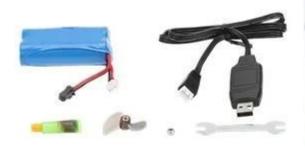

## **Package Content**

- 1 \* RC Boat
- 1 \* Transmitter (mode2)
- 1 \* 7.4V 1500mah lithium battery
- 1 \* Boat Rack Unit
- 1 \* Spare Propeller
- 1 \* Tool set
- 1 \* English manual
- 1 \* Charge cable