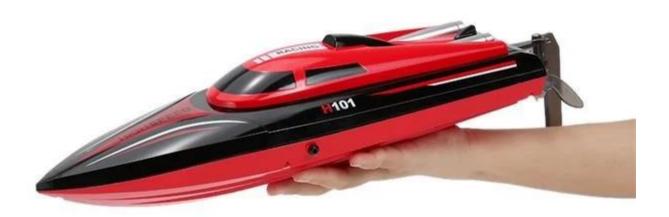

Charging time: 100min Working time: 8min Charging: USB cable

Transmitter battery: 4 \* AA battery (not included)

Function: Forward, backward, turn left, turn right, 180°Flip

Battery size: 62 \* 34 \* 17mm Boat size: 43.7\*11.7\*12.2cm

Weight: 483g