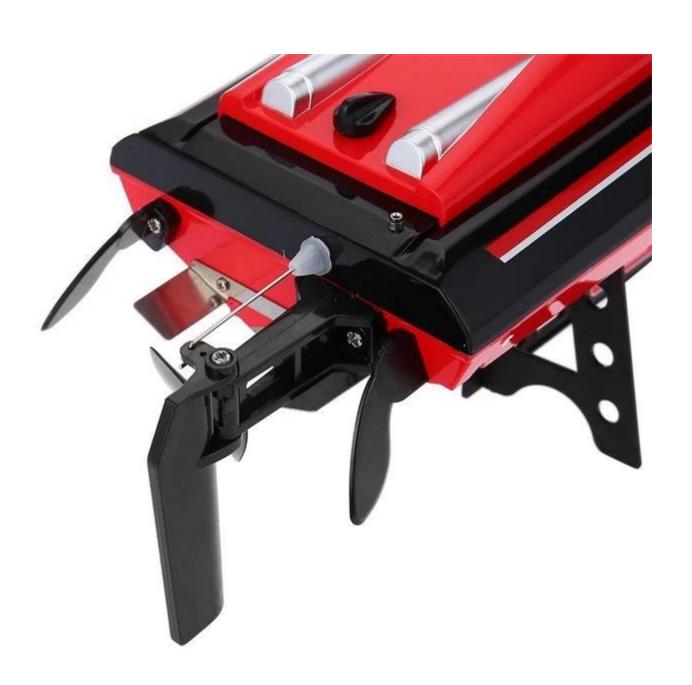

Charging time: 100min Working time: 8min Charging: USB cable

Transmitter battery: 4 \* AA battery (not included)

Function: Forward, backward, turn left, turn right, 180°Flip

Battery size: 62 \* 34 \* 17mm Boat size: 43.7\*11.7\*12.2cm