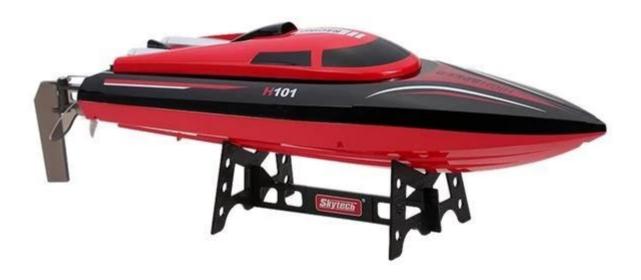

## **Specifications**

Material: ABS

Color: Red and blue optional

Control mode: Mode2 (left hand throttle)

Remote control frequency: 2.4G Speed up to: About 25KM/H

Controlling distance: About 150m

Battery for boat: 7.4V 1500mah lithium battery