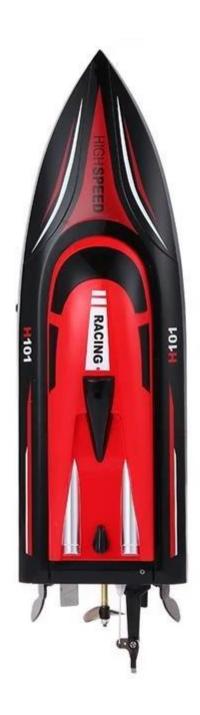

## **Specifications**

Material: ABS

Color: Red and blue optional

Control mode: Mode2 (left hand throttle)

Remote control frequency: 2.4G Speed up to: About 25KM/H

Controlling distance: About 150m

Battery for boat: 7.4V 1500mah lithium battery

Charging time: 100min Working time: 8min Charging: USB cable

Transmitter battery: 4 \* AA battery (not included)

Function: Forward, backward, turn left, turn right, 180°Flip

Battery size: 62 \* 34 \* 17mm Boat size: 43.7\*11.7\*12.2cm