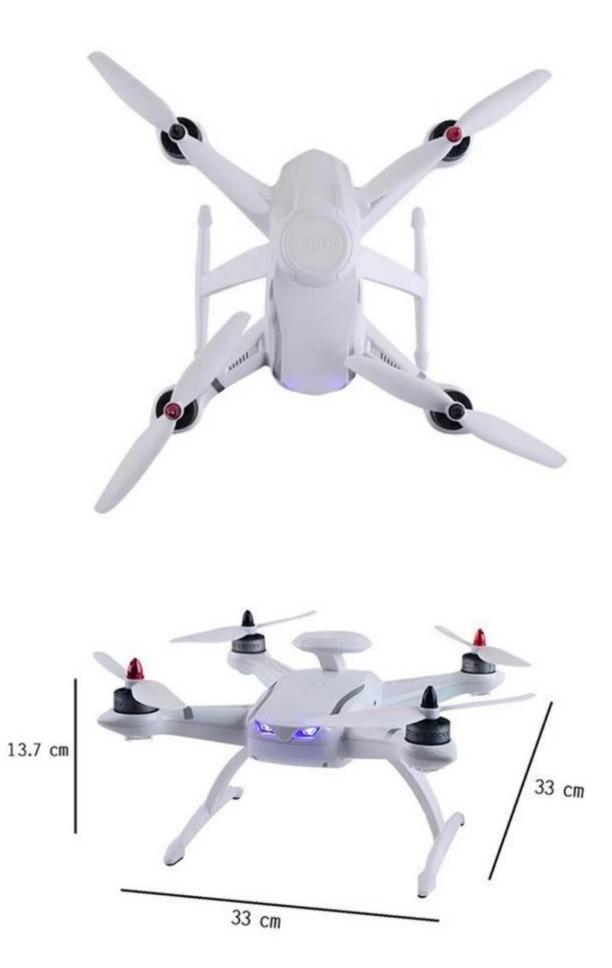

## **Specifications**

Type: Quadcopter Features: Radio Control Motor Type: Brushless Motor Functions: Up/Down,Forward/Backward ,Left/Right,Leftward flight/Rightward flight,360°flips&rolls,Altitude Hold, Brushless Built-in Gyro: 6 Axis Gyro Night Flight: Yes Age: Above 14 years old Remote Control: 2.4GHz Remote Control Channel: 4-Channels **Detailed Control Distance: 200m** Transmitter Power: 4 x AA battery(not included) Model Power: Built-in rechargeable battery Battery: 7.4V 2600mAh Flying Time: 15-20mins Charging Time (h): About 65mins