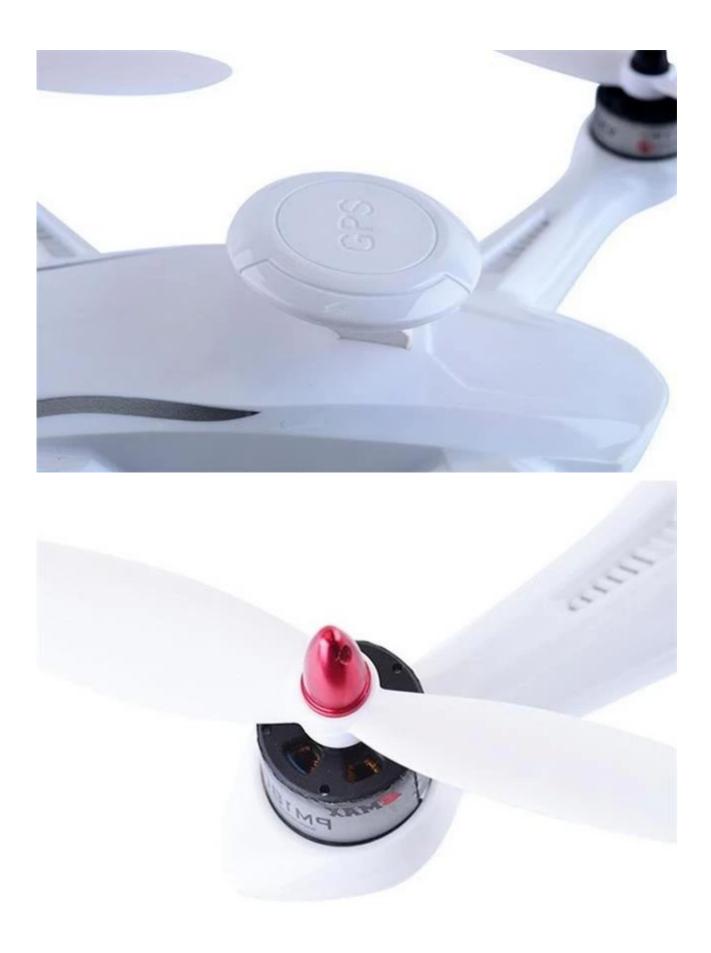

## **Highlights**:

Powerful brushless motors; Optional camera; Headless flight mode; One key return to home; High capacity flight battery; Bright LED light for night flights; High landing skids; Up to 300 meter flight range; About 15-20 minutes flight autonomy.

## **Specifications**

Type: Quadcopter Features: Radio Control Motor Type: Brushless Motor Functions: Up/Down,Forward/Backward ,Left/Right,Leftward flight/Rightward flight,360°flips&rolls,Altitude Hold, Brushless Built-in Gyro: 6 Axis Gyro Night Flight: Yes Age: Above 14 years old Remote Control: 2.4GHz Remote Control Channel: 4-Channels **Detailed Control Distance: 200m** Transmitter Power: 4 x AA battery(not included) Model Power: Built-in rechargeable battery Battery: 7.4V 2600mAh Flying Time: 15-20mins Charging Time (h): About 65mins