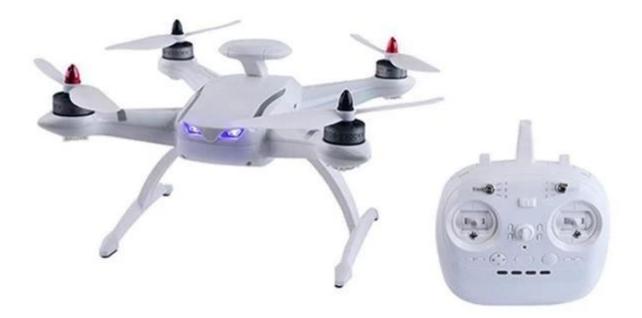

## **Highlights**:

Powerful brushless motors; Optional camera; Headless flight mode; One key return to home; High capacity flight battery; Bright LED light for night flights; High landing skids; Up to 300 meter flight range; About 15-20 minutes flight autonomy.

## **Specifications**

Type: Quadcopter Features: Radio Control Motor Type: Brushless Motor Functions: Up/Down,Forward/Backward ,Left/Right,Leftward flight/Rightward flight,360°flips&rolls,Altitude Hold, Brushless Built-in Gyro: 6 Axis Gyro Night Flight: Yes Age: Above 14 years old Remote Control: 2.4GHz Remote Control Channel: 4-Channels **Detailed Control Distance: 200m** Transmitter Power: 4 x AA battery(not included) Model Power: Built-in rechargeable battery Battery: 7.4V 2600mAh Flying Time: 15-20mins Charging Time (h): About 65mins

## **Package Content**

1\*2.4G remote controller; 1\*2600 mAh Li-Po battery; 1\* 1set spare propellers; 1\*1 set of propeller protectors; 1\*Balance battery charger; 1\*Screwdriver; 1\*CG035 user manual.