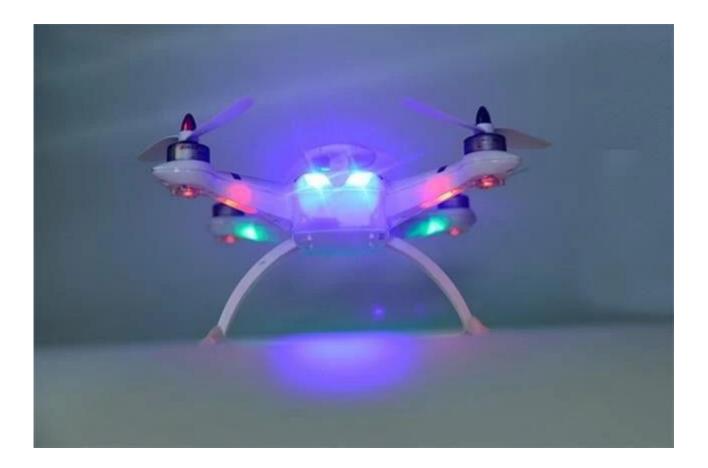

## **Highlights**:

Powerful brushless motors; Optional camera; Headless flight mode; One key return to home; High capacity flight battery; Bright LED light for night flights; High landing skids; Up to 300 meter flight range; About 15-20 minutes flight autonomy.