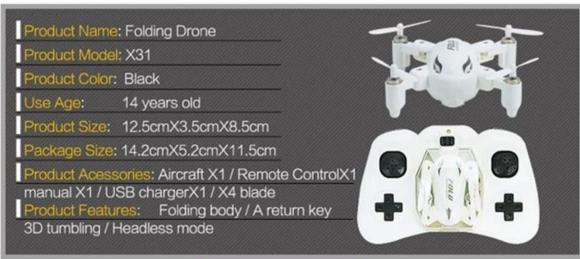

#### **Package Content**

1 x RC Quadcopter,

1 x Transmitter,

1 x USB Charger,

4 x Spare Propeller