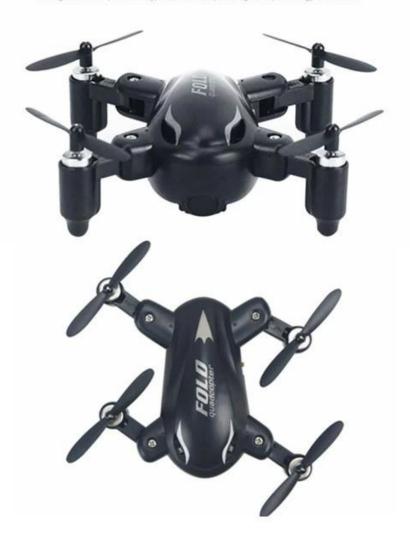

PRODUCT INFORMATION





## 3D Tumbling

Line enters tumbling mode, can be realized before and after the roll, roll around All kinds of tricks to roll 360  $^\circ$  roll, etc



## Headless Mode

After switching headless mode, both before and after the aircraft at this time about any angle, allWill remote control the direction of flight as the standard. When theaircraft is flying closer than Far unable to identify the direction, you can easily recall



# 6-axis gyro-stabilized

When the built-in six-axis gyroscope flight system to ensure flight, the aircraft can Always maintain balance and stability, better flying conditions



## - FOLDING DRONE -

PRODUCT DISPLAY

# Black Color

FOLDING DRONE
Folding deformation, a return key, headless mode, 360-degree roll, six-exks gyro-stabilized







# – FOLDING DRONE –

PRODUCT DETAILS



# 



Remote control for section 3 1.5V AA batteries (bring your own)

## FOLDING DRONE

## PACKAGING SHOW