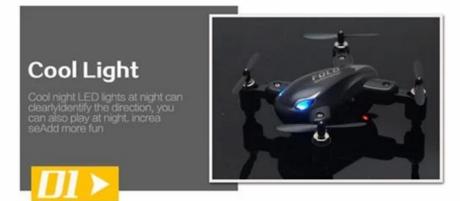

One key automatic return function: You can call back your quadcopter quickly and safely.

Colorful LED light: The drone will shine in the darkness, shows you the right flying direction and gives you a

special look.