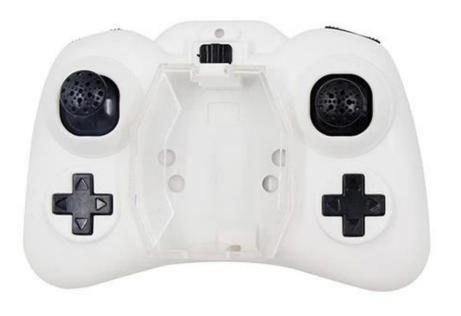

circ$  roll, etc



## Headless Mode

After switching headless mode, both before and after the aircraft at this time about any angle, allWill remote control the direction of flight as the standard. When theaircraft is flying closer than Far unable to identify the direction, you can easily recall



# 6-axis gyro-stabilized

When the built-in six-axis gyroscope flight system to ensure flight, the aircraft can Always maintain balance and stability, better flying conditions



## - FOLDING DRONE -

PRODUCT DISPLAY

# Black Color

FOLDING DRONE
Folding deformation, a return key, headless mode, 360-degree roll, six-exks gyro-stabilized







# – FOLDING DRONE –

PRODUCT DETAILS



# 



Remote control for section 3 1.5V AA batteries (bring your own)

## FOLDING DRONE

## PACKAGING SHOW