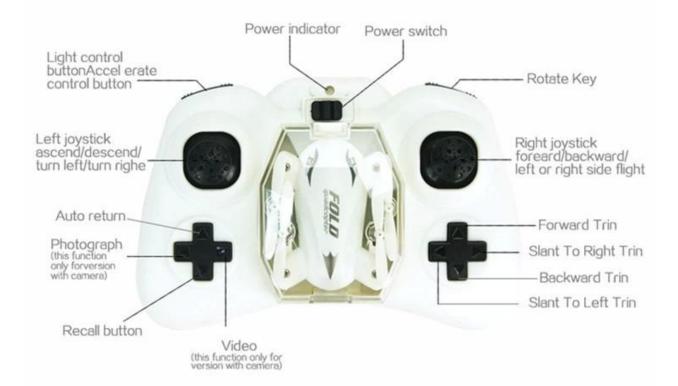

# – FOLDING DRONE –

PRODUCT DETAILS

# 

Remote control for section 3 1.5V AA batteries (bring your own)