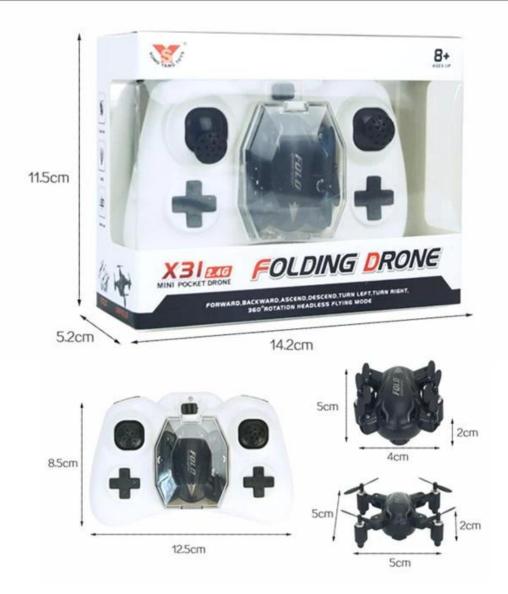

## PACKAGING SHOW

Product size (L x W x H): 5\*5\*2.4cm

Package size (L x W x H): 14.6\*5.7\*11.5cm

Function:Up/Down,Forward/Backward ,Left/Right,Leftward flight/Rightward flight,Flips&rolls,Headless

mode, Auto-return, Light controlled, Fold