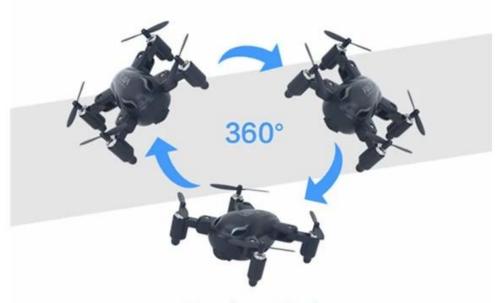

## 3D Tumbling

Line enters tumbling mode, can be realized before and after the roll, roll around All kinds of tricks to roll 360  $^\circ$  roll, etc