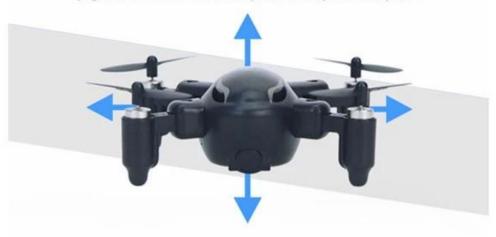

### **Highlights**

360 degree eversion: The quadcopter will flip forward / backward / leftward / rightward according to your instructions.

Headless mode: Completely solves pilot "loss of orientation" problems.

One key automatic return function: You can call back your quadcopter quickly and safely.

Colorful LED light: The drone will shine in the darkness, shows you the right flying direction and gives you a

special look.

2.4GHz control system: Ensures the stronger anti-interference performance and powerful signal.

6 axis gyro: Provides the best stability during indoor and outdoor flight.

Super mini design: Easy to carry, takes it into your pocket and enjoys flight anywhere anytime!