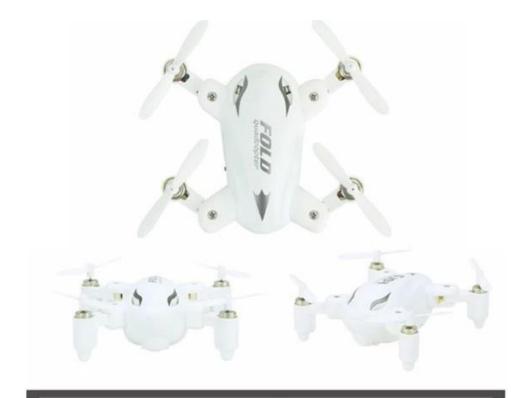

## - FOLDING DRONE -

PRODUCT DISPLAY

Product size (L x W x H): 5\*5\*2.4cm

Package size (L x W x H): 14.6\*5.7\*11.5cm

Function:Up/Down,Forward/Backward ,Left/Right,Leftward flight/Rightward flight,Flips&rolls,Headless

mode, Auto-return, Light controlled, Fold