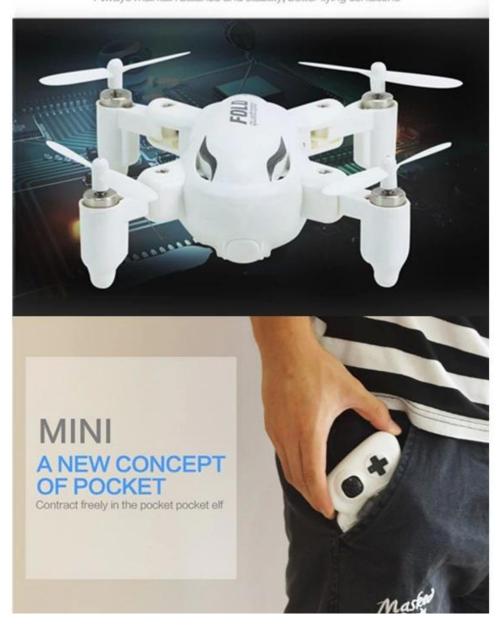

Auto-return, Light controlled, Fold

#### **Package Content**

1 x RC Quadcopter,

1 x Transmitter,

1 x USB Charger,

4 x Spare Propeller



## FOLDING DRONE-

## PRODUCT INFORMATION





## 3D Tumbling

Line enters tumbling mode, can be realized before and after the roll, roll around All kinds of tricks to roll 360  $^\circ$  roll, etc



## Headless Mode

After switching headless mode, both before and after the aircraft at this time about any angle, allWill remote control the direction of flight as the standard. When theaircraft is flying closer than Far unable to identify the direction, you can easily recall



# 6-axis gyro-stabilized

When the built-in six-axis gyroscope flight system to ensure flight, the aircraft can Always maintain balance and stability, better flying conditions



## - FOLDING DRONE -

PRODUCT DISPLAY

# Black Color

FOLDING DRONE
Folding deformation, a return key, headless mode, 360-degree roll, six-exks gyro-stabilized







# – FOLDING DRONE –

PRODUCT DETAILS



# 



Remote control for section 3 1.5V AA batteries (bring your own)

## FOLDING DRONE

## PACKAGING SHOW