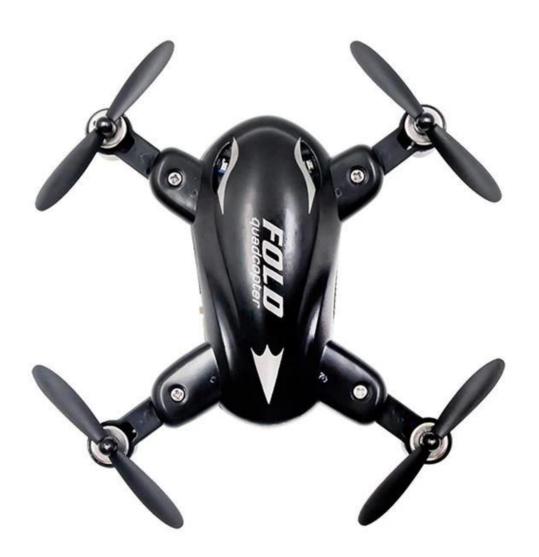

# Black Color

FOLDING DRONE
Folding deformation, a return key, headless mode, 360-degree roll, six-exks gyro-stabilized