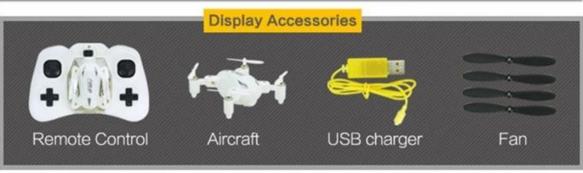

#### **Package Content**

1 x RC Quadcopter,

1 x Transmitter,

1 x USB Charger,

4 x Spare Propeller