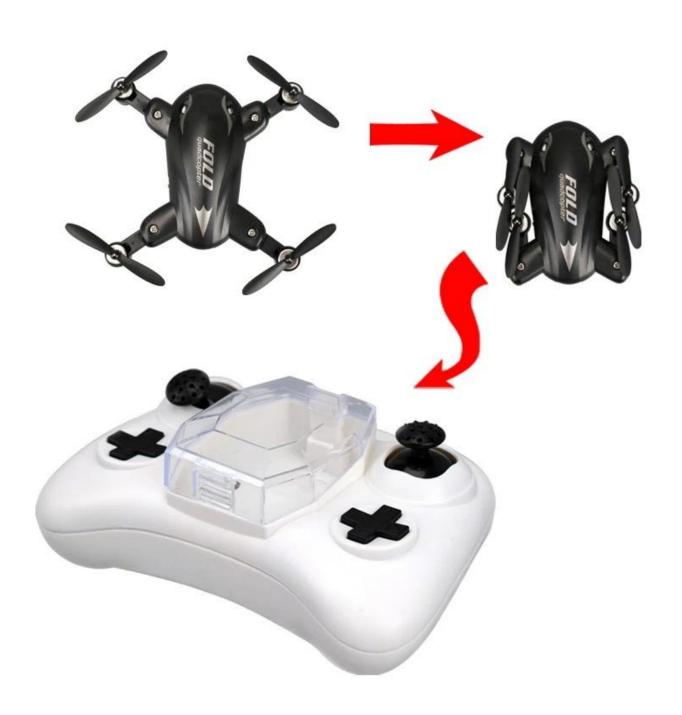

^\circ$  roll, etc



## Headless Mode

After switching headless mode, both before and after the aircraft at this time about any angle, allWill remote control the direction of flight as the standard. When theaircraft is flying closer than Far unable to identify the direction, you can easily recall



# 6-axis gyro-stabilized

When the built-in six-axis gyroscope flight system to ensure flight, the aircraft can Always maintain balance and stability, better flying conditions



## - FOLDING DRONE -

PRODUCT DISPLAY

# Black Color

FOLDING DRONE
Folding deformation, a return key, headless mode, 360-degree roll, six-exks gyro-stabilized







# – FOLDING DRONE –

PRODUCT DETAILS



# 



Remote control for section 3 1.5V AA batteries (bring your own)

## FOLDING DRONE

## PACKAGING SHOW