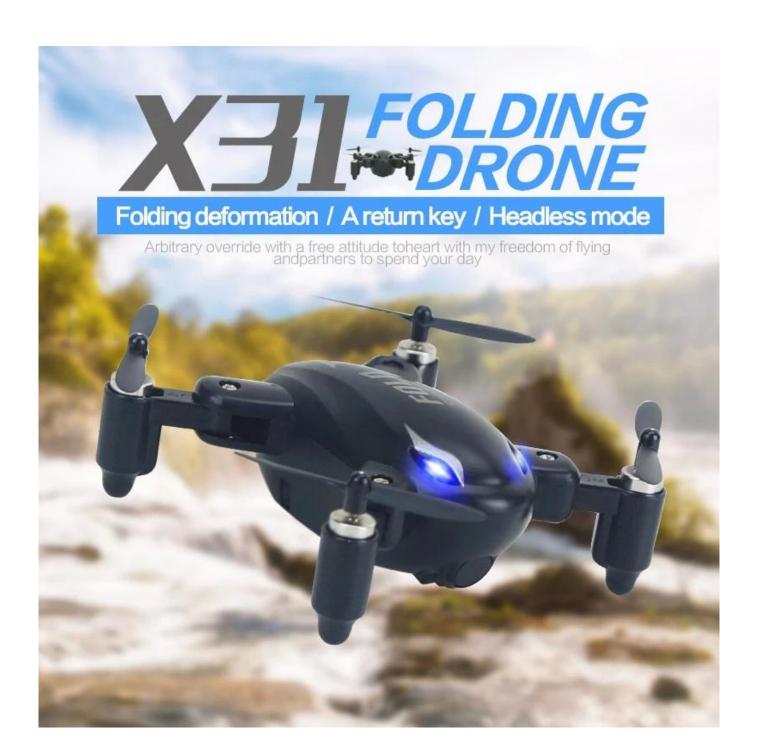

# Black Color

FOLDING DRONE
Folding deformation, a return key, headless mode, 360-degree roll, six-exks gyro-stabilized