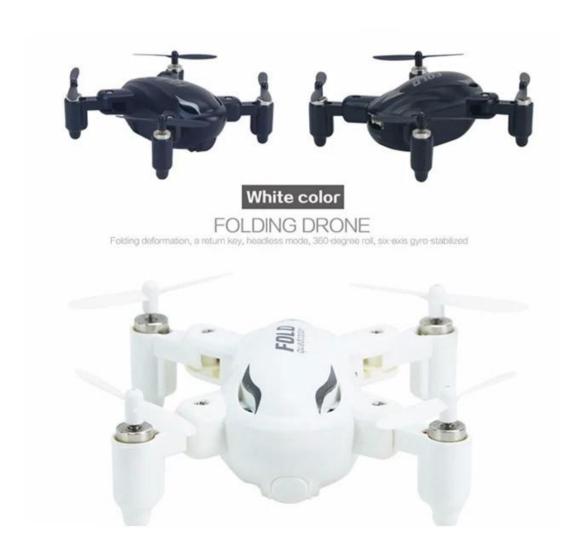

# Black Color

FOLDING DRONE
Folding deformation, a return key, headless mode, 360-degree roll, six-exks gyro-stabilized