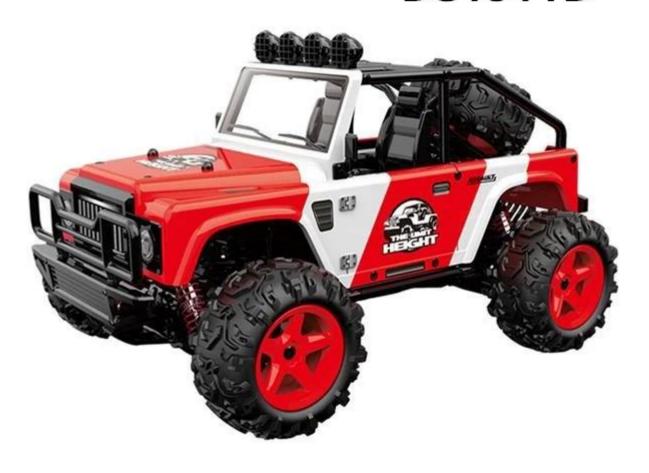

ol of over 50 meters.

#### **Specifications**

Product Name:1:22 2.4 GHz all-wheel-drive model car

Weight of Car:400g

Specification of Car:21.3\* 14.6\* 13CM

Size of box: 24.5\*15.4\*24.1CM

Battery of Car: Eco-friendly Lithium battery 7.4V/700MA

Charging Time: about 150 min.

Remote Control Distance: about 50 meters

Running Time: about 30 minutes Max. Speed: about 40KM/H

Battery of Remote Controller: 3\* 1.5V AA batteries(not included)

#### **Package Content**

- 1\* remote control car
- 1\* remote controller
- 1\* battery charging box
- 1\* USB charging cable
- 1\* user manual
- 2\* 3.7V 700mah Lithium batteries
- 1\* screwdriver
- 1\* L-shaped hex wrench
- 4\* R-shaped buckles

































## **BG1511A**



### **BG1511B**



## **BG1511C**



# **BG1511D**