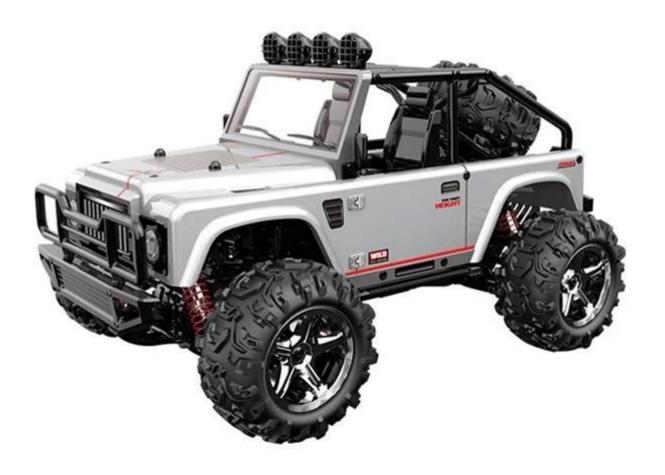

eously with a range of remote control of over 50 meters.

#### **Specifications**

Product Name:1:22 2.4 GHz all-wheel-drive model car

Weight of Car:400g

Specification of Car:21.3\* 14.6\* 13CM

Size of box: 24.5\*15.4\*24.1CM

Battery of Car: Eco-friendly Lithium battery 7.4V/700MA

Charging Time: about 150 min.

Remote Control Distance: about 50 meters

Running Time: about 30 minutes Max. Speed: about 40KM/H

Battery of Remote Controller: 3\* 1.5V AA batteries(not included)

#### **Package Content**

- 1\* remote control car
- 1\* remote controller
- 1\* battery charging box
- 1\* USB charging cable
- 1\* user manual
- 2\* 3.7V 700mah Lithium batteries
- 1\* screwdriver
- 1\* L-shaped hex wrench
- 4\* R-shaped buckles

































## **BG1511A**



### **BG1511B**



## **BG1511C**



# **BG1511D**