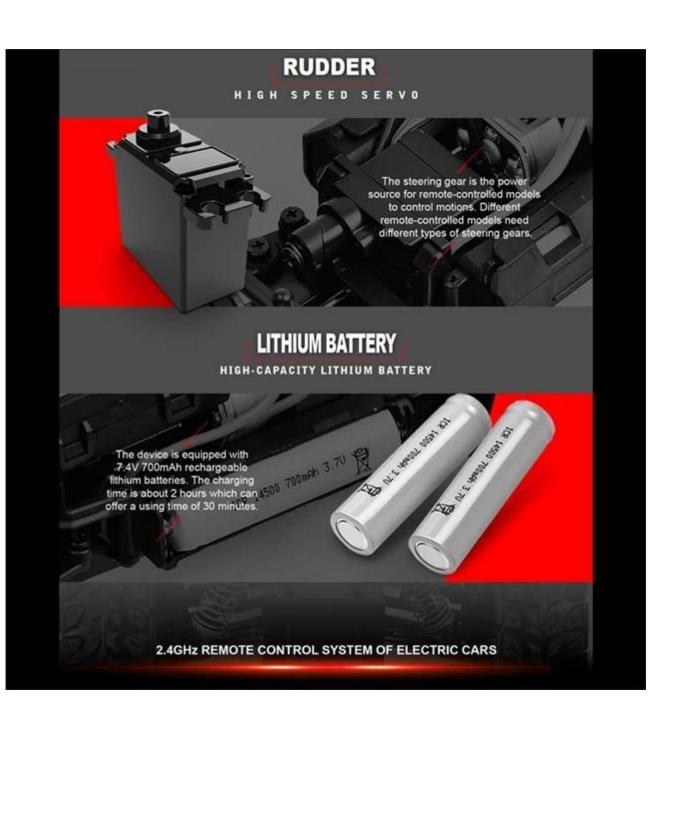

#### **Specifications**

Product Name:1:22 2.4 GHz all-wheel-drive model car

Weight of Car:400g

Specification of Car:21.3\* 14.6\* 13CM

Size of box: 24.5\*15.4\*24.1CM

Battery of Car: Eco-friendly Lithium battery 7.4V/700MA

Charging Time: about 150 min.

Remote Control Distance: about 50 meters

Running Time: about 30 minutes Max. Speed: about 40KM/H

Battery of Remote Controller: 3\* 1.5V AA batteries(not included)