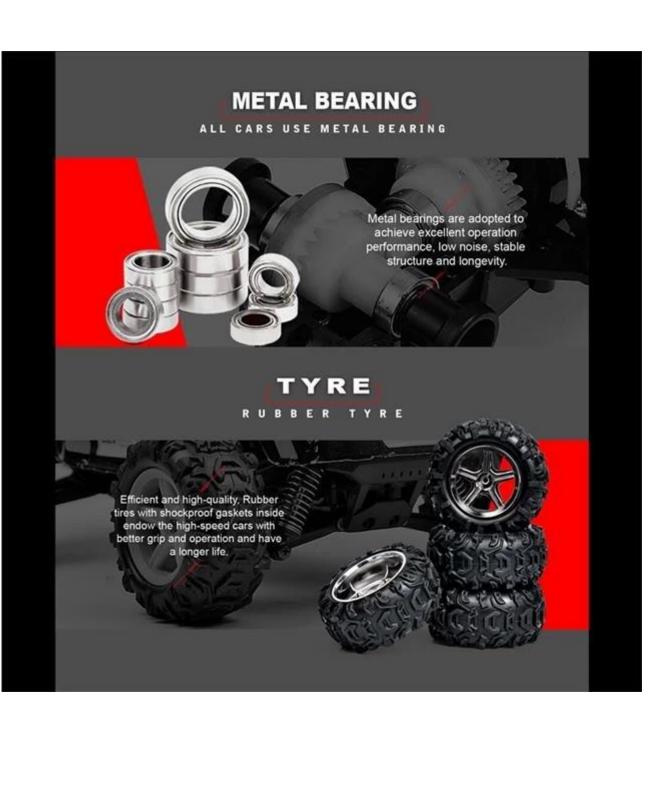

### **Highlights**

2.4GHz full-scale rudder machine four-wheel driving system.

All-metal gear and engineering nylon, achieving purpose of collision avoidance, shock absorption and antidropping.

Four-wheel independent suspension system, suitable for various racing games.