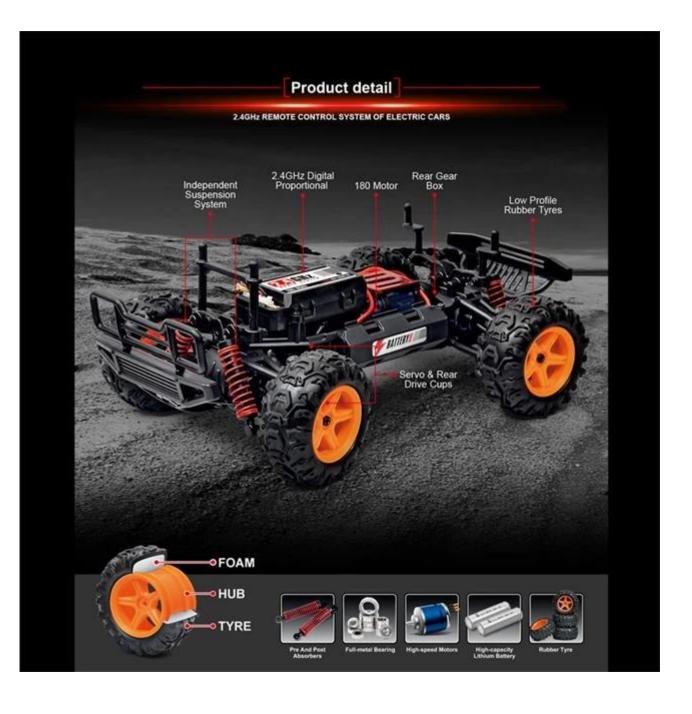

### **Highlights**

2.4GHz full-scale rudder machine four-wheel driving system.

All-metal gear and engineering nylon, achieving purpose of collision avoidance, shock absorption and antidropping.

Four-wheel independent suspension system, suitable for various racing games.