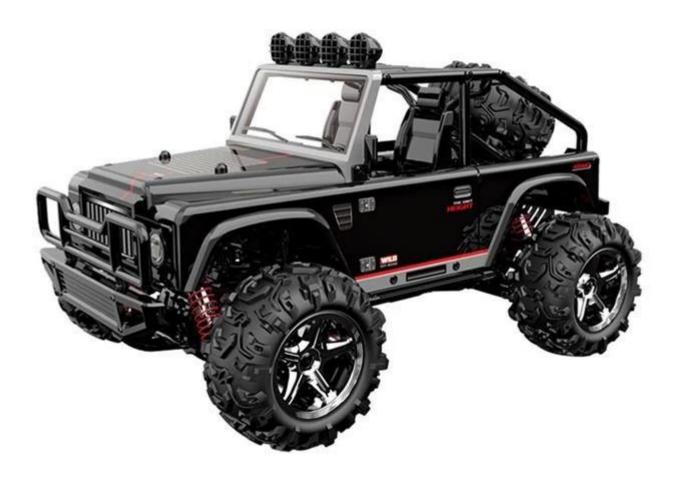

ars racing simultaneously with a range of remote control of over 50 meters.

#### **Specifications**

Product Name:1:22 2.4 GHz all-wheel-drive model car

Weight of Car:400g

Specification of Car:21.3\* 14.6\* 13CM

Size of box: 24.5\*15.4\*24.1CM

Battery of Car: Eco-friendly Lithium battery 7.4V/700MA

Charging Time: about 150 min.

Remote Control Distance: about 50 meters

Running Time: about 30 minutes Max. Speed: about 40KM/H

Battery of Remote Controller: 3\* 1.5V AA batteries(not included)

#### **Package Content**

- 1\* remote control car
- 1\* remote controller
- 1\* battery charging box
- 1\* USB charging cable
- 1\* user manual
- 2\* 3.7V 700mah Lithium batteries
- 1\* screwdriver
- 1\* L-shaped hex wrench
- 4\* R-shaped buckles

































## **BG1511A**



### **BG1511B**



## **BG1511C**



# **BG1511D**