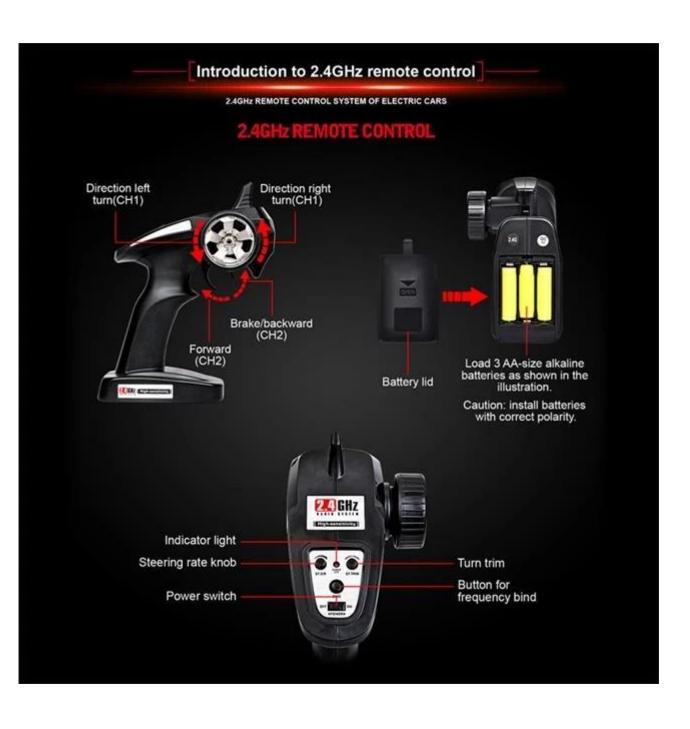

2.4GHz technology supporting high-speed cars racing simultaneously with a range of remote control of over 50 meters.