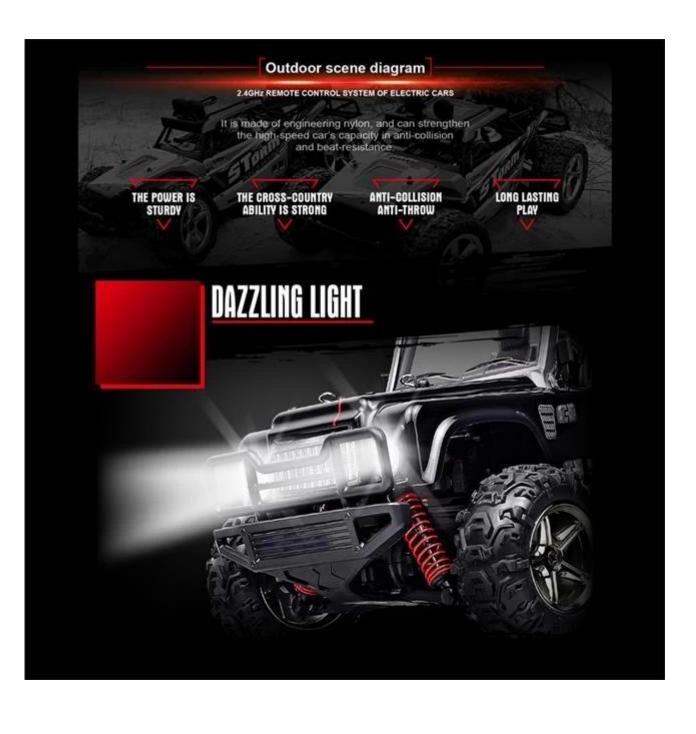

### **Highlights**

2.4GHz full-scale rudder machine four-wheel driving system.

All-metal gear and engineering nylon, achieving purpose of collision avoidance, shock absorption and antidropping.

Four-wheel independent suspension system, suitable for various racing games.

2.4GHz technology supporting high-speed cars racing simultaneously with a range of remote control of over 50 meters.