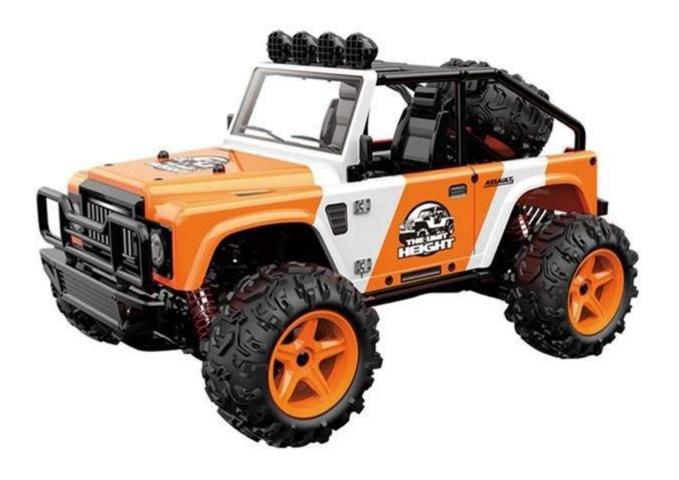

e of remote control of over 50 meters.

#### **Specifications**

Product Name:1:22 2.4 GHz all-wheel-drive model car

Weight of Car:400g

Specification of Car:21.3\* 14.6\* 13CM

Size of box: 24.5\*15.4\*24.1CM

Battery of Car: Eco-friendly Lithium battery 7.4V/700MA

Charging Time: about 150 min.

Remote Control Distance: about 50 meters

Running Time: about 30 minutes Max. Speed: about 40KM/H

Battery of Remote Controller: 3\* 1.5V AA batteries(not included)

#### **Package Content**

- 1\* remote control car
- 1\* remote controller
- 1\* battery charging box
- 1\* USB charging cable
- 1\* user manual
- 2\* 3.7V 700mah Lithium batteries
- 1\* screwdriver
- 1\* L-shaped hex wrench
- 4\* R-shaped buckles

































## **BG1511A**



### **BG1511B**



## **BG1511C**



# **BG1511D**