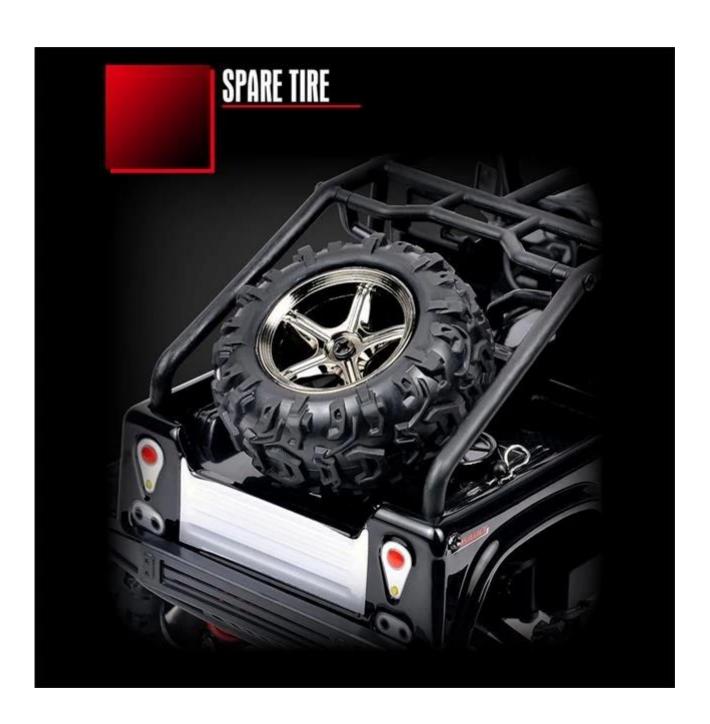

#### **Package Content**

- 1\* remote control car
- 1\* remote controller
- 1\* battery charging box
- 1\* USB charging cable
- 1\* user manual
- 2\* 3.7V 700mah Lithium batteries
- 1\* screwdriver
- 1\* L-shaped hex wrench
- 4\* R-shaped buckles