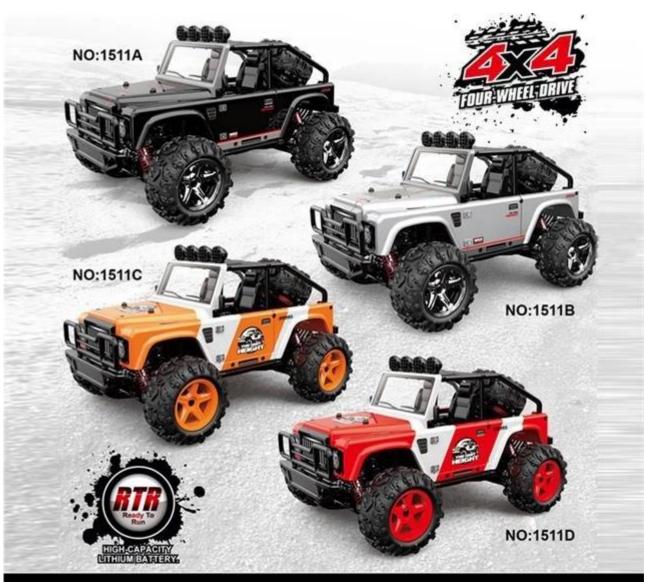

ames.

2.4GHz technology supporting high-speed cars racing simultaneously with a range of remote control of over 50 meters.

#### **Specifications**

Product Name:1:22 2.4 GHz all-wheel-drive model car

Weight of Car:400g

Specification of Car:21.3\* 14.6\* 13CM

Size of box: 24.5\*15.4\*24.1CM

Battery of Car: Eco-friendly Lithium battery 7.4V/700MA

Charging Time: about 150 min.

Remote Control Distance: about 50 meters

Running Time: about 30 minutes Max. Speed: about 40KM/H

Battery of Remote Controller: 3\* 1.5V AA batteries(not included)

#### **Package Content**

- 1\* remote control car
- 1\* remote controller
- 1\* battery charging box
- 1\* USB charging cable
- 1\* user manual
- 2\* 3.7V 700mah Lithium batteries
- 1\* screwdriver
- 1\* L-shaped hex wrench
- 4\* R-shaped buckles

































## **BG1511A**



### **BG1511B**



## **BG1511C**



# **BG1511D**