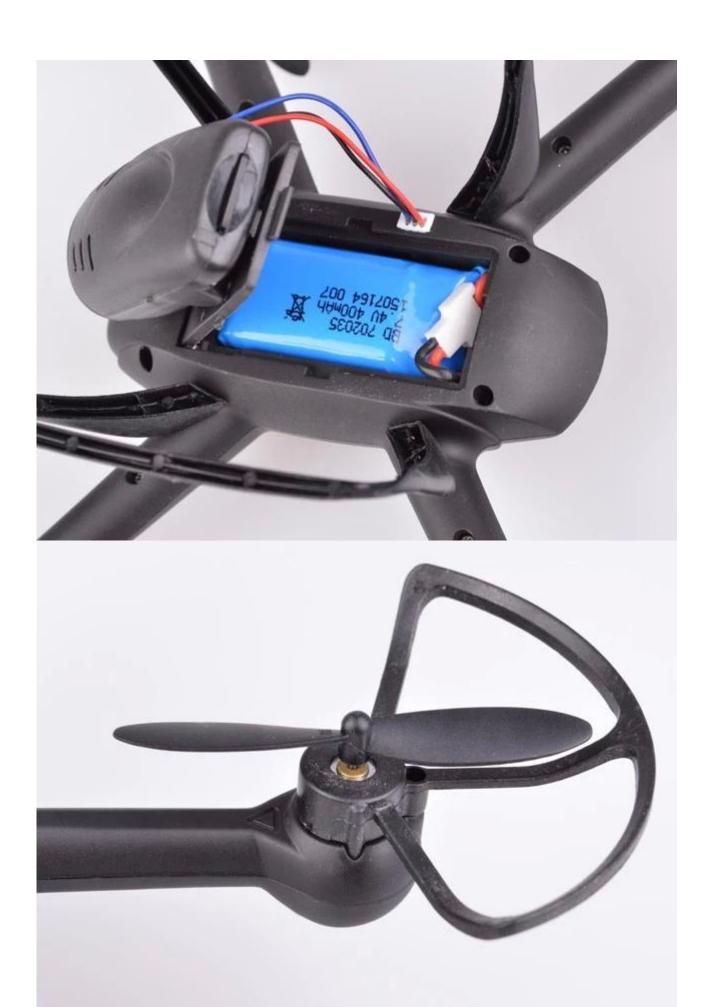

\* Battery for Quadcopter: 7.4V 400mAh Li-poly battery

\* Battery for Controller: 4 x 1.5V AA batteries (not included)

\* Remote Control Range: Approx 150 metres \* Charging Time: Approx 80-90 minutes

\* Playing Time: Approx 6-8 minutes \* Suitable ages: Above 14 Years old

## **Package Content**

- 1 x Quadcopter
- 1 x Remote Controller
- 1 x Charger
- 4 x Propellers
- 1 x Card Reader
- 1 x 2GB TF Card
- 1 x Screwdriver
- 1 x English User Manual