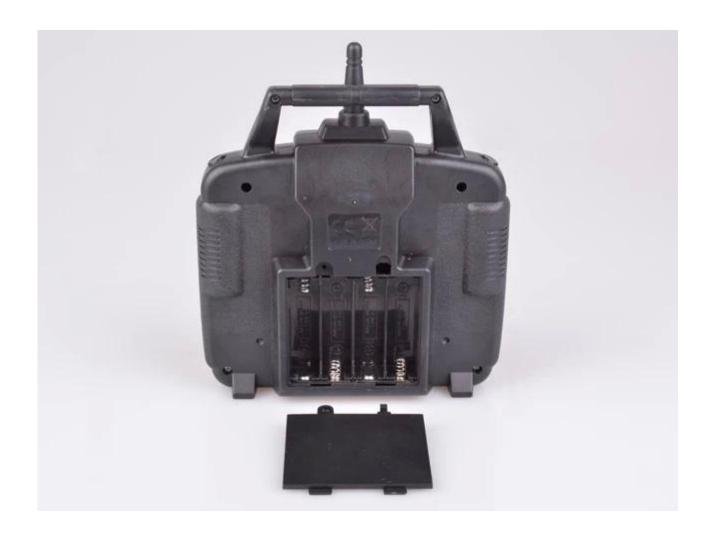

\* Battery for Quadcopter: 7.4V 400mAh Li-poly battery

\* Battery for Controller: 4 x 1.5V AA batteries (not included)

\* Remote Control Range: Approx 150 metres \* Charging Time: Approx 80-90 minutes

\* Playing Time: Approx 6-8 minutes \* Suitable ages: Above 14 Years old

## **Package Content**

- 1 x Quadcopter
- 1 x Remote Controller
- 1 x Charger
- 4 x Propellers
- 1 x Card Reader
- 1 x 2GB TF Card
- 1 x Screwdriver
- 1 x English User Manual