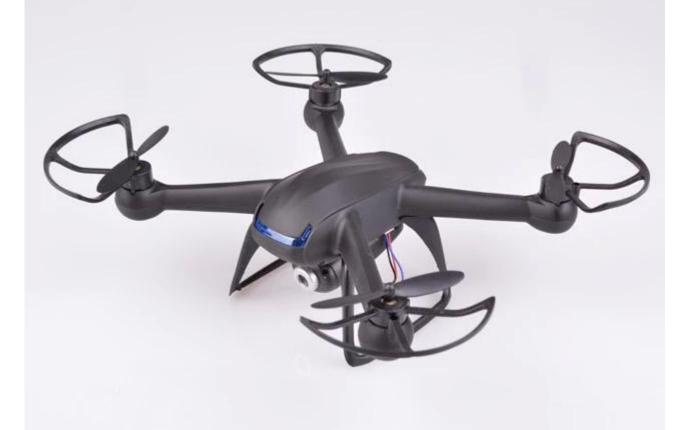

tion function
- \*With colorful LED light, can flight in the dark at night

## **Specifications**

\* Material: ABS \* Color: Black

\* Dimensions: 21×18.5×8 CM

\* Channels: 4 Channels

\* Remote Control Frequency: 2.4GHz

 $^*$  Function: Up/Down,Left/Right,Forward/Backward,Leftward flight/Rightward flight,360°flips & rolls,Hand throwing

\* Battery for Quadcopter: 7.4V 400mAh Li-poly battery

\* Battery for Controller: 4 x 1.5V AA batteries (not included)

\* Remote Control Range: Approx 150 metres \* Charging Time: Approx 80-90 minutes

\* Playing Time: Approx 6-8 minutes \* Suitable ages: Above 14 Years old

## **Package Content**

- 1 x Quadcopter
- 1 x Remote Controller
- 1 x Charger
- 4 x Propellers
- 1 x Card Reader
- 1 x 2GB TF Card
- 1 x Screwdriver
- 1 x English User Manual