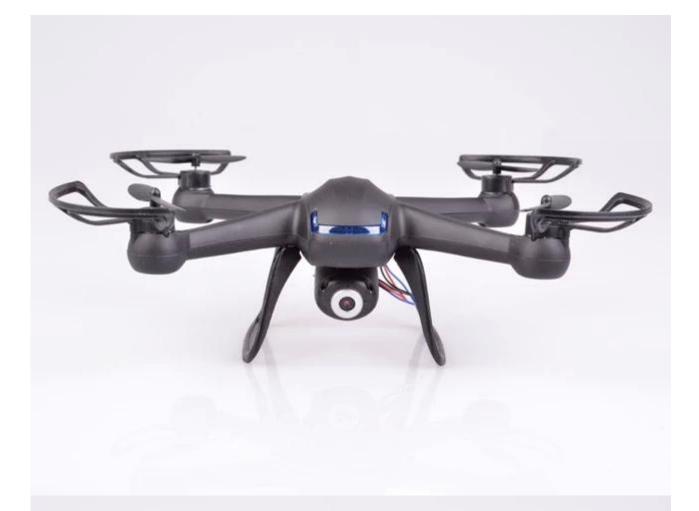

on function
- \*With colorful LED light, can flight in the dark at night

## **Specifications**

\* Material: ABS \* Color: Black

\* Dimensions: 21×18.5×8 CM

\* Channels: 4 Channels

\* Remote Control Frequency: 2.4GHz

 $^*$  Function: Up/Down,Left/Right,Forward/Backward,Leftward flight/Rightward flight,360°flips & rolls,Hand throwing

\* Battery for Quadcopter: 7.4V 400mAh Li-poly battery

\* Battery for Controller: 4 x 1.5V AA batteries (not included)

\* Remote Control Range: Approx 150 metres \* Charging Time: Approx 80-90 minutes

\* Playing Time: Approx 6-8 minutes \* Suitable ages: Above 14 Years old

## **Package Content**

- 1 x Quadcopter
- 1 x Remote Controller
- 1 x Charger
- 4 x Propellers
- 1 x Card Reader
- 1 x 2GB TF Card
- 1 x Screwdriver
- 1 x English User Manual