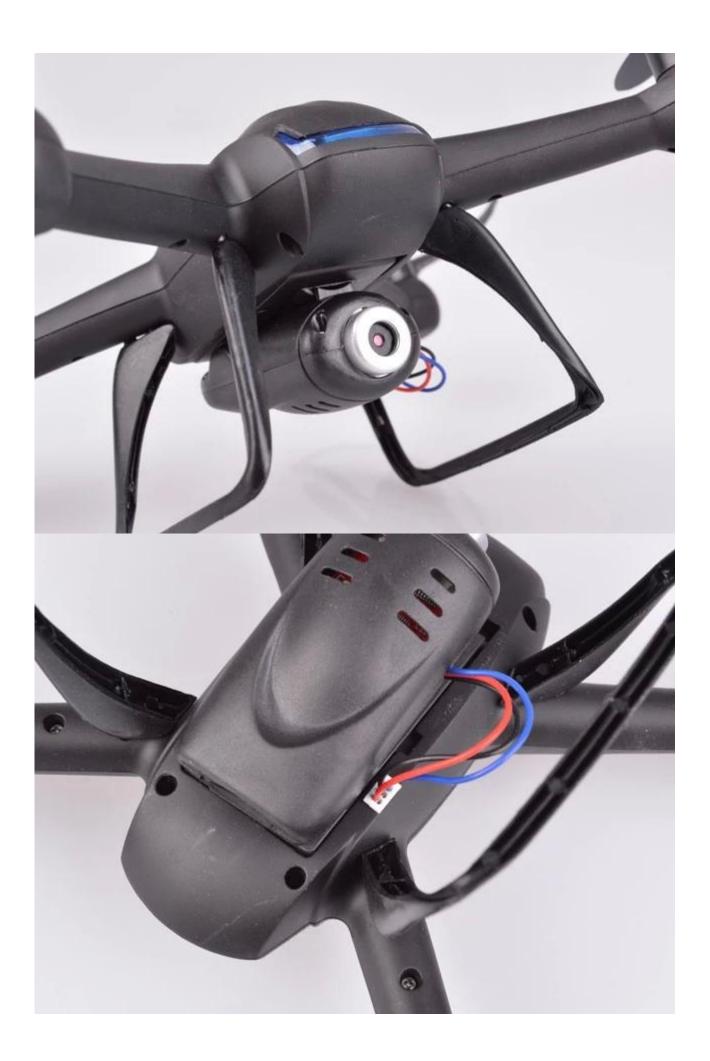

## **Highlights**

- \*Built-in 6 Axis
- \*Band acceleration function
- \*With colorful LED light, can flight in the dark at night

## **Specifications**

\* Material: ABS \* Color: Black

\* Dimensions: 21×18.5×8 CM

\* Channels: 4 Channels

\* Remote Control Frequency: 2.4GHz

 $^*$  Function: Up/Down,Left/Right,Forward/Backward,Leftward flight/Rightward flight,360°flips & rolls,Hand throwing