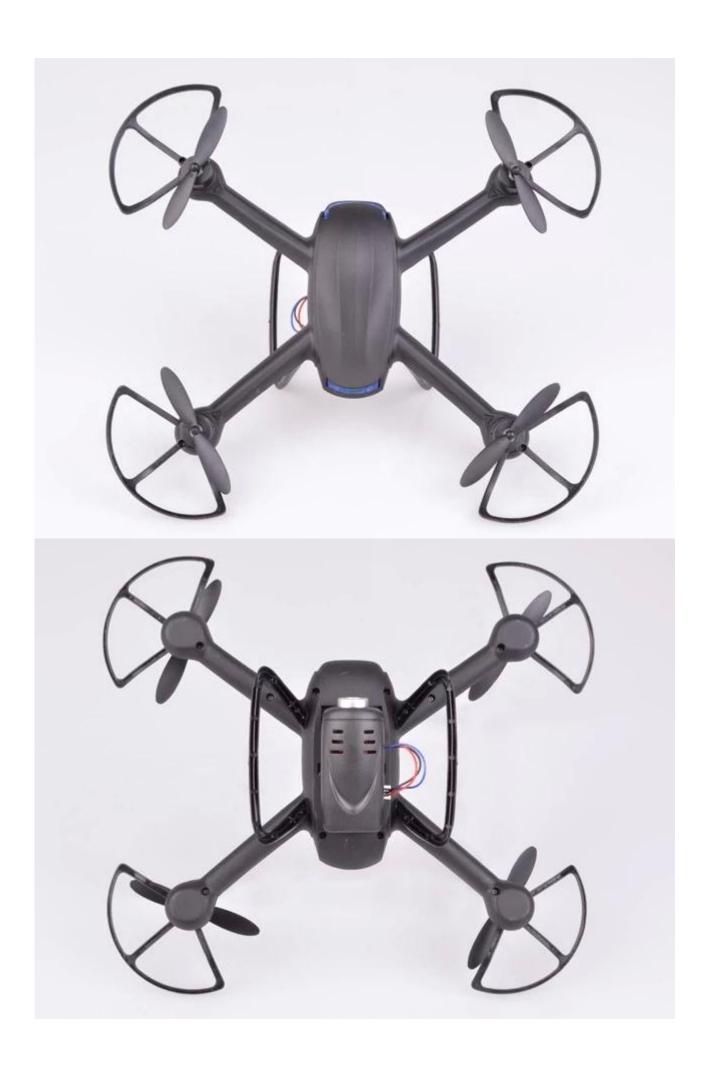

## **Highlights**

- \*Built-in 6 Axis
- \*Band acceleration function
- \*With colorful LED light, can flight in the dark at night

## **Specifications**

\* Material: ABS \* Color: Black

\* Dimensions: 21×18.5×8 CM

\* Channels: 4 Channels

\* Remote Control Frequency: 2.4GHz

 $^*$  Function: Up/Down,Left/Right,Forward/Backward,Leftward flight/Rightward flight,360°flips & rolls,Hand throwing

## **Package Content**

- 1 x Quadcopter
- 1 x Remote Controller
- 1 x Charger
- 4 x Propellers
- 1 x Card Reader
- 1 x 2GB TF Card
- 1 x Screwdriver
- 1 x English User Manual