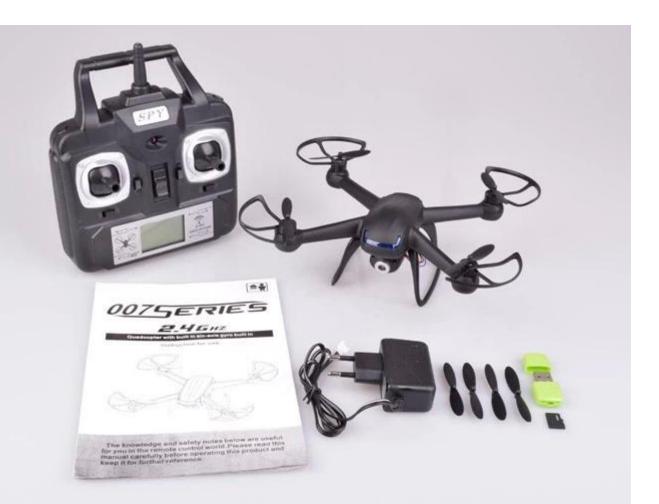

## **Package Content**

- 1 x Quadcopter
- 1 x Remote Controller
- 1 x Charger
- 4 x Propellers
- 1 x Card Reader
- 1 x 2GB TF Card
- 1 x Screwdriver
- 1 x English User Manual