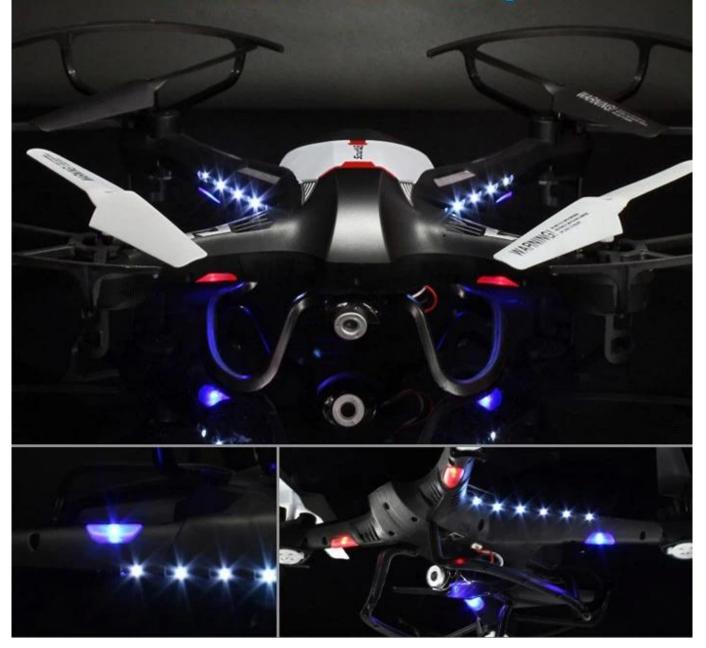

e and Black

\* Function: forward and backward, turn left and turn right,left sideward flight and right sideward flight;360° turnover in the air .Built-in gyro . Wifi real time transmission function

\* Battery for helicopter: 3.7V650mAh Li-Po battery (included)

- \* Charging time: 70-80minutes
- \* Flying time: 5-8minutes
- \* Controlling distance:70-80meters
- \* Battery for controller: 4x AA batteries (not included)

\*Quadcopter size: 33\*33\*9CM

\*Inner package:Color Box

\*Carton size: 60\*45.5\*87.5CM

\*Qty/Ctn:12pcs

#### **Package Content**

1 x Quadcopter

1 x Motor

- 1 x Battery with Guard Plate
- 1 x Screwdriver
- 4 x AB Blade
- 1 x USB Charger
- 4 x Support Frame







COLOR; BLACK





SIZE &









# Gorgeous Night Led-light

**16 Pairs of Controllable LED Lights** 



# 2.4GHz Spread Spectrum Technology 150m Long Distance Control

> Excellent Anti-interference Performance



● 150m Long Distance RC Control





## **More Product Details**









1 PA Engineering 2 Safe Support Material Frame 3 Safe Landing Gear Strong 4 Axis Gyro Motor