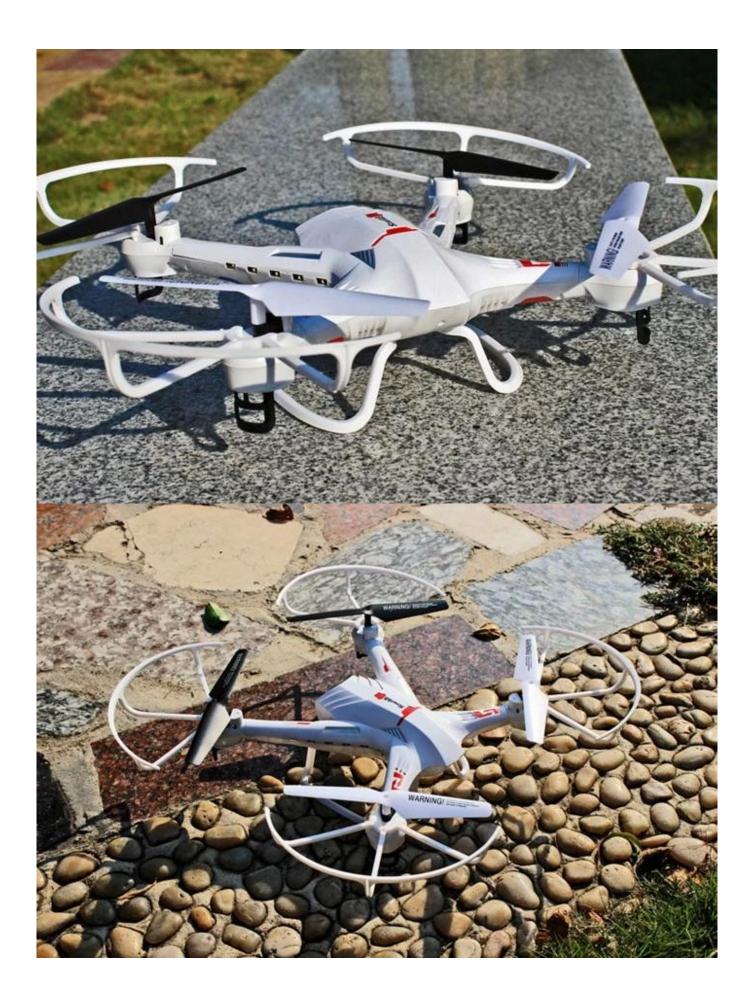

### **Specifications**

\*Color: White and Black

\* Function: forward and backward, turn left and turn right,left sideward flight and right sideward flight;360° turnover in the air .Built-in gyro . Wifi real time transmission function

\*Quadcopter size: 33\*33\*9CM

\*Inner package:Color Box

\*Carton size: 60\*45.5\*87.5CM

\*Qty/Ctn:12pcs