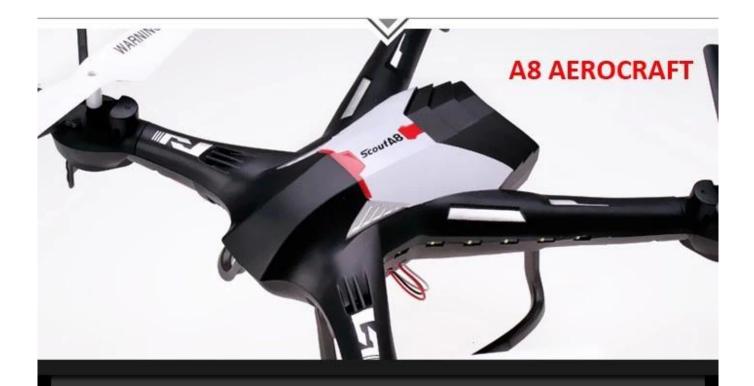

## Highlights

\*0.3MP camera: One key to take photo or video
\*6 axis gyro: For more stable flight and stronger in the wind
\*One key to return function: Q8 can find its way home easily
\*3D eversion function: It can finish the stunt tumbling fly in four directions
\*Equip headless mode: Open this mode, Q8 will automatically lock into the take-off direction no \*matter where it is
\*Gorgeous LED lights: It can fly smoothly in the dark
\*Charging time: 70-80mins
\*Flying time: 5-8mins
\*Flying distance: About 70-80m

### **Specifications**

\*Color: White and Black

\* Function: forward and backward, turn left and turn right,left sideward flight and right sideward flight;360° turnover in the air .Built-in gyro . Wifi real time transmission function