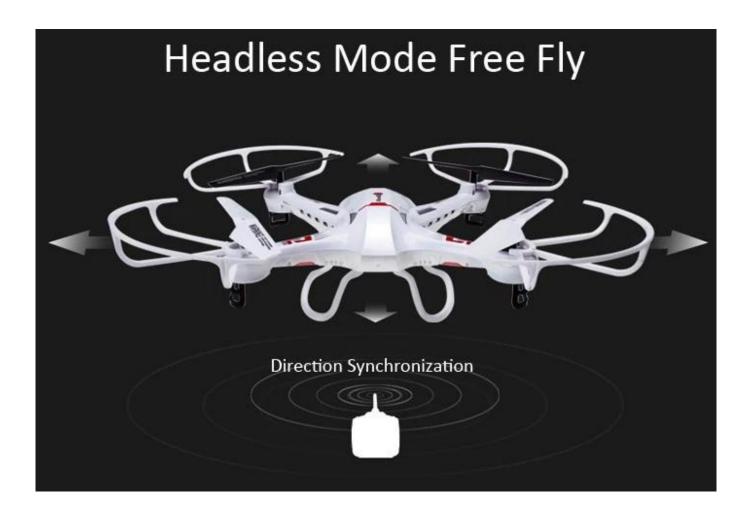

## Highlights

\*0.3MP camera: One key to take photo or video
\*6 axis gyro: For more stable flight and stronger in the wind
\*One key to return function: Q8 can find its way home easily
\*3D eversion function: It can finish the stunt tumbling fly in four directions
\*Equip headless mode: Open this mode, Q8 will automatically lock into the take-off direction no \*matter where it is
\*Gorgeous LED lights: It can fly smoothly in the dark
\*Charging time: 70-80mins
\*Flying time: 5-8mins
\*Flying distance: About 70-80m