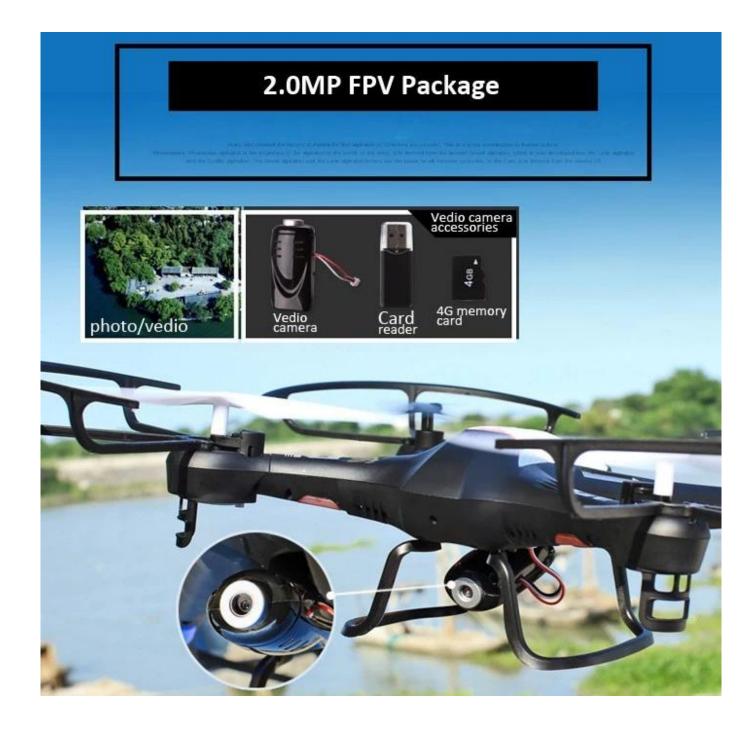

## Highlights

\*0.3MP camera: One key to take photo or video
\*6 axis gyro: For more stable flight and stronger in the wind
\*One key to return function: Q8 can find its way home easily
\*3D eversion function: It can finish the stunt tumbling fly in four directions
\*Equip headless mode: Open this mode, Q8 will automatically lock into the take-off direction no \*matter where it is
\*Gorgeous LED lights: It can fly smoothly in the dark
\*Charging time: 70-80mins
\*Flying time: 5-8mins
\*Flying distance: About 70-80m