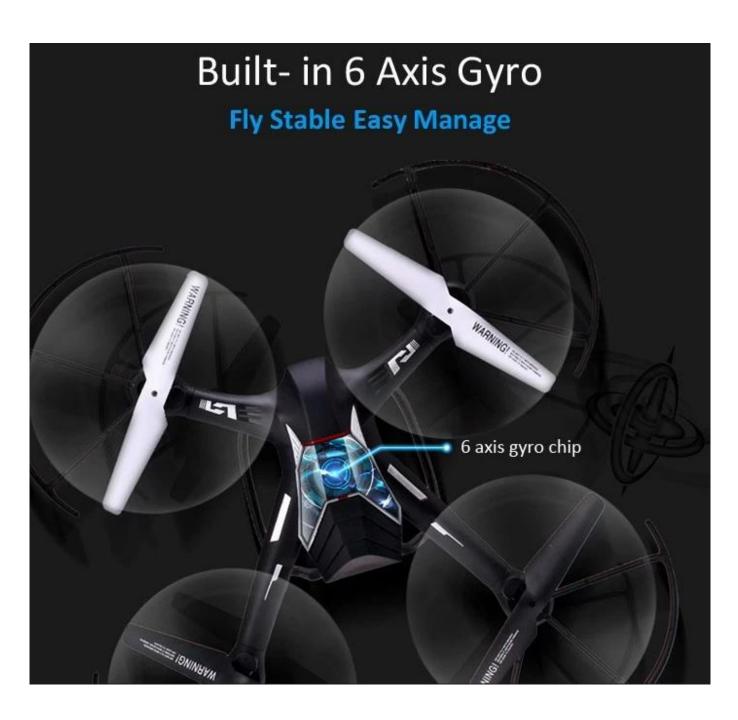

## Highlights

\*0.3MP camera: One key to take photo or video
\*6 axis gyro: For more stable flight and stronger in the wind
\*One key to return function: Q8 can find its way home easily
\*3D eversion function: It can finish the stunt tumbling fly in four directions
\*Equip headless mode: Open this mode, Q8 will automatically lock into the take-off direction no \*matter where it is
\*Gorgeous LED lights: It can fly smoothly in the dark
\*Charging time: 70-80mins
\*Flying time: 5-8mins
\*Flying distance: About 70-80m