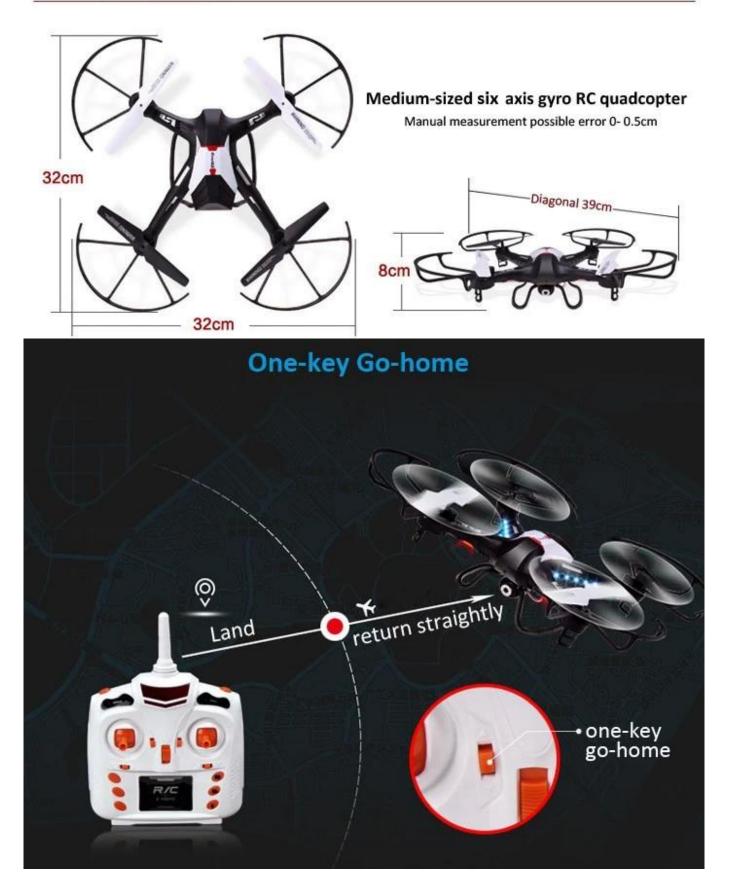

\*Quadcopter size: 33\*33\*9CM

\*Inner package:Color Box

\*Carton size: 60\*45.5\*87.5CM

\*Qty/Ctn:12pcs