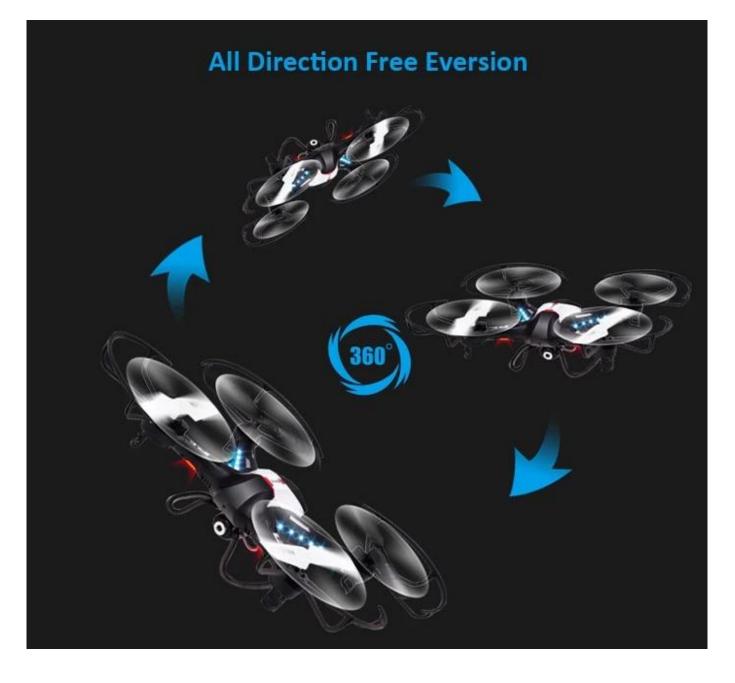

## Highlights

\*0.3MP camera: One key to take photo or video
\*6 axis gyro: For more stable flight and stronger in the wind
\*One key to return function: Q8 can find its way home easily
\*3D eversion function: It can finish the stunt tumbling fly in four directions
\*Equip headless mode: Open this mode, Q8 will automatically lock into the take-off direction no \*matter where it is
\*Gorgeous LED lights: It can fly smoothly in the dark
\*Charging time: 70-80mins
\*Flying time: 5-8mins
\*Flying distance: About 70-80m

### **Specifications**

\*Color: White and Black

\* Function: forward and backward, turn left and turn right,left sideward flight and right sideward flight;360° turnover in the air .Built-in gyro . Wifi real time transmission function