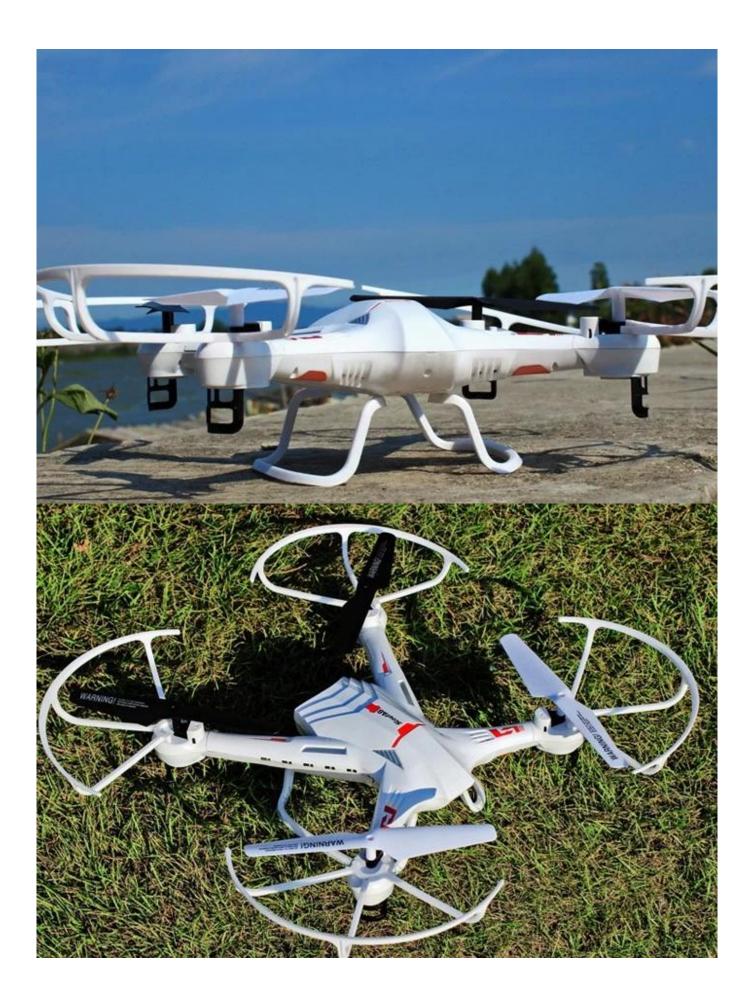

### **Specifications**

\*Color: White and Black

\* Function: forward and backward, turn left and turn right,left sideward flight and right sideward flight;360° turnover in the air .Built-in gyro . Wifi real time transmission function

\*Quadcopter size: 33\*33\*9CM

\*Inner package:Color Box

\*Carton size: 60\*45.5\*87.5CM

\*Qty/Ctn:12pcs