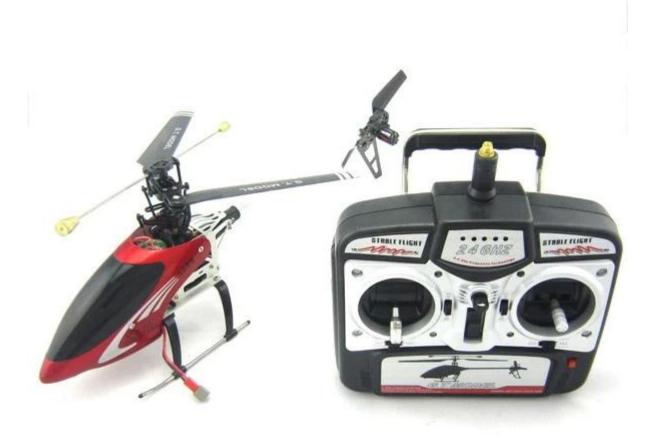

Package Content

- 1 x helicopter
- 1 x Remote Controller
- 1 x USB Cable
- 4 x Propellers
- 1 x Screwdriver
- 1 x English User Manual