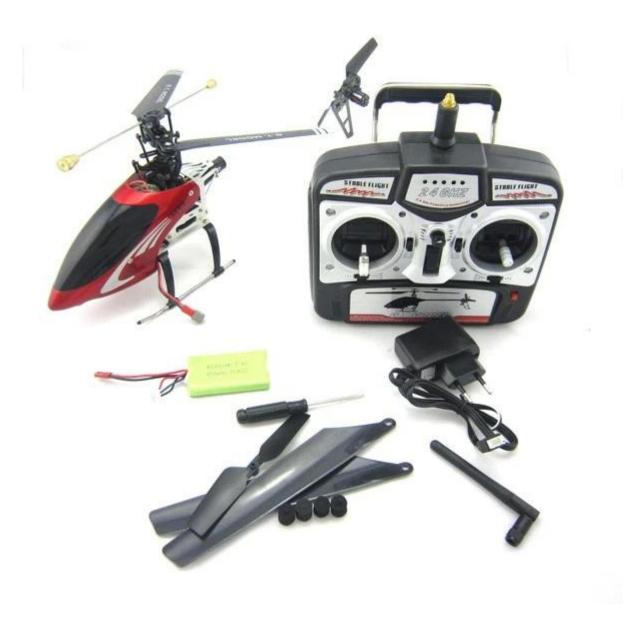

Package Content

- 1 x helicopter
- 1 x Remote Controller
- 1 x USB Cable
- 4 x Propellers
- 1 x Screwdriver
- 1 x English User Manual