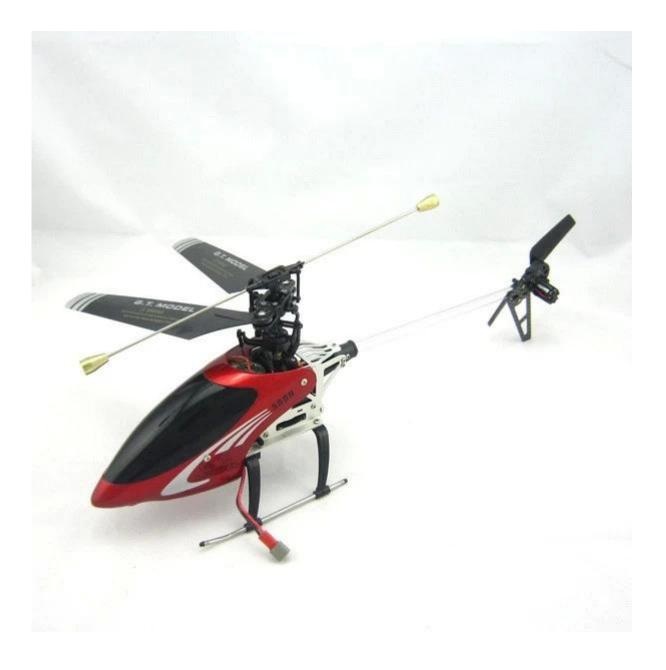

Highlights \*Built-in 2.4Ghz, strong anti-interference \*single blade,fast flying speed \*4 Channels model, can side flight

Specifications

- \* Material: ABS
- \* Color: red,silver
- \* Dimensions: 56×46×14.5 CM
- \* Channels: 4.5 Channels
- \* Function: up, down, left, right, forward, backward,
- \* Gyroscope: Yes
- \* Remote Control frequency: infrared
- \* Remote Control Range: Approx 15metres
- \* Power Battery : 3.7V 180mAh Li-ion battery
- \* Battery of Controller: 4 x 1.5V AA batteries (not included)
- \* Charging Time: Approx 100minutes
- \* Working Time: Approx 5-7 minutes
- \* Suitable ages: Above 14 Years old
- \* Control distance:30meters