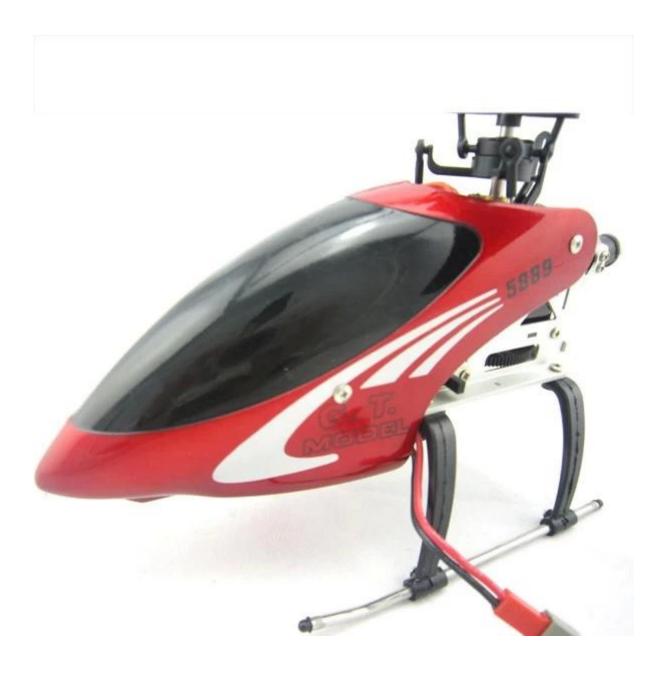

Highlights \*Built-in 2.4Ghz, strong anti-interference \*single blade,fast flying speed \*4 Channels model, can side flight

Specifications

- \* Material: ABS
- \* Color: red,silver
- \* Dimensions: 56×46×14.5 CM
- \* Channels: 4.5 Channels
- \* Function: up, down, left, right, forward, backward,
- \* Gyroscope: Yes
- \* Remote Control frequency: infrared
- \* Remote Control Range: Approx 15metres
- \* Power Battery : 3.7V 180mAh Li-ion battery
- \* Battery of Controller: 4 x 1.5V AA batteries (not included)
- \* Charging Time: Approx 100minutes
- \* Working Time: Approx 5-7 minutes
- \* Suitable ages: Above 14 Years old
- \* Control distance:30meters