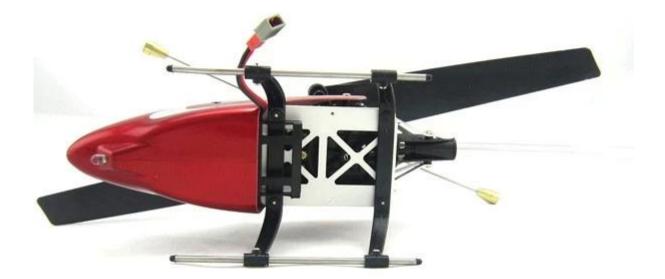

Highlights \*Built-in 2.4Ghz, strong anti-interference \*single blade,fast flying speed \*4 Channels model, can side flight

Specifications

- \* Material: ABS
- \* Color: red,silver
- \* Dimensions: 56×46×14.5 CM
- \* Channels: 4.5 Channels
- \* Function: up, down, left, right, forward, backward,
- \* Gyroscope: Yes
- \* Remote Control frequency: infrared
- \* Remote Control Range: Approx 15metres
- \* Power Battery : 3.7V 180mAh Li-ion battery
- \* Battery of Controller: 4 x 1.5V AA batteries (not included)
- \* Charging Time: Approx 100minutes
- \* Working Time: Approx 5-7 minutes
- \* Suitable ages: Above 14 Years old
- \* Control distance:30meters