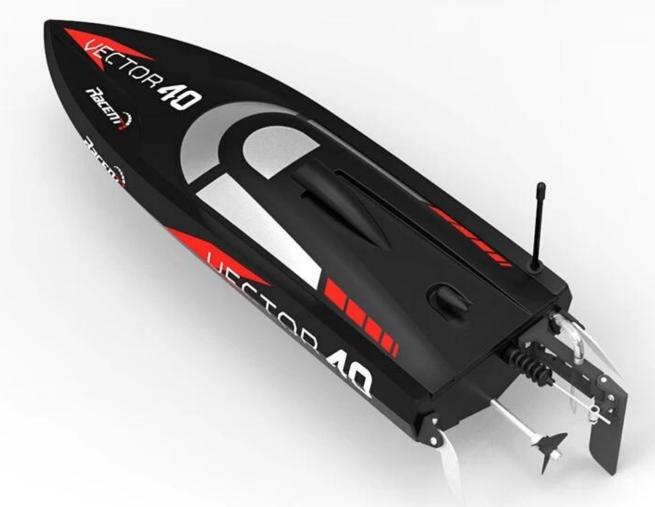

## **Specifications**

\*Color:Yellow /Black

\*Material:ABS high rigidity \*Product size: 40\*12 cm

\*Frequency: 2.4G

\*Configuration : 2.4 G brushless PNP \*Launch: 2.4G 2-CH surface Radio

\*Receiver:Combine Rx

\*Motor: 2212/2600 KV \*Speed: 40 km/h

\* Suitable ages: Above 14 Years old