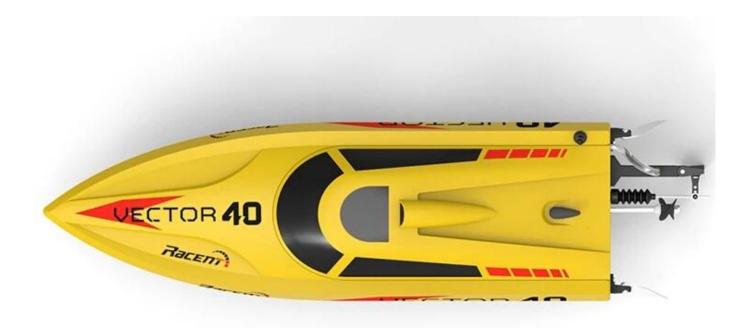

## **Specifications**

\*Color:Yellow /Black

\*Material:ABS high rigidity \*Product size: 40\*12 cm

\*Frequency: 2.4G

\*Configuration : 2.4 G brushless PNP \*Launch: 2.4G 2-CH surface Radio

\*Receiver:Combine Rx

\*Motor: 2212/2600 KV \*Speed: 40 km/h

\* Suitable ages: Above 14 Years old