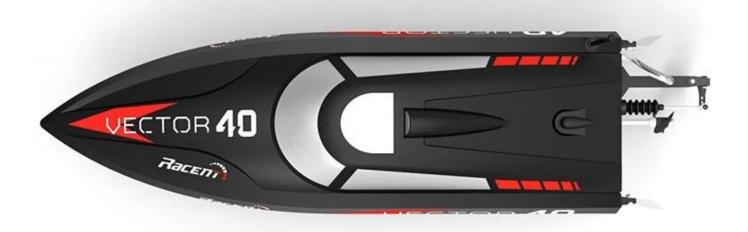

## **Specifications**

\*Color:Yellow /Black

\*Material:ABS high rigidity \*Product size: 40\*12 cm

\*Frequency: 2.4G

\*Configuration : 2.4 G brushless PNP \*Launch: 2.4G 2-CH surface Radio

\*Receiver:Combine Rx

\*Motor: 2212/2600 KV \*Speed: 40 km/h

\* Suitable ages: Above 14 Years old