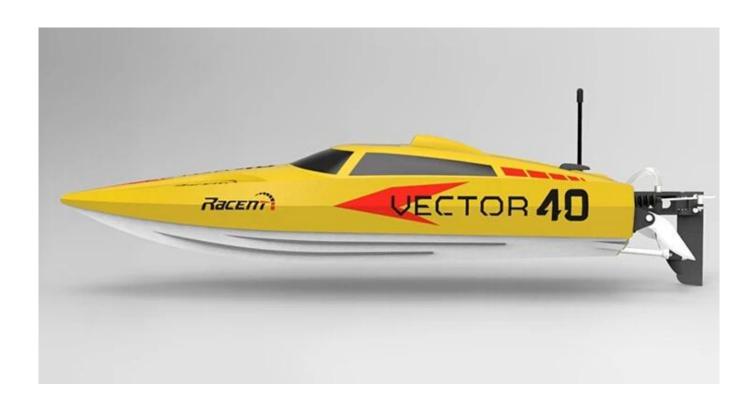

## **Specifications**

\*Color:Yellow /Black

\*Material:ABS high rigidity \*Product size: 40\*12 cm

\*Frequency: 2.4G

\*Configuration : 2.4 G brushless PNP \*Launch: 2.4G 2-CH surface Radio

\*Receiver:Combine Rx

\*Motor: 2212/2600 KV \*Speed: 40 km/h

\* Suitable ages: Above 14 Years old