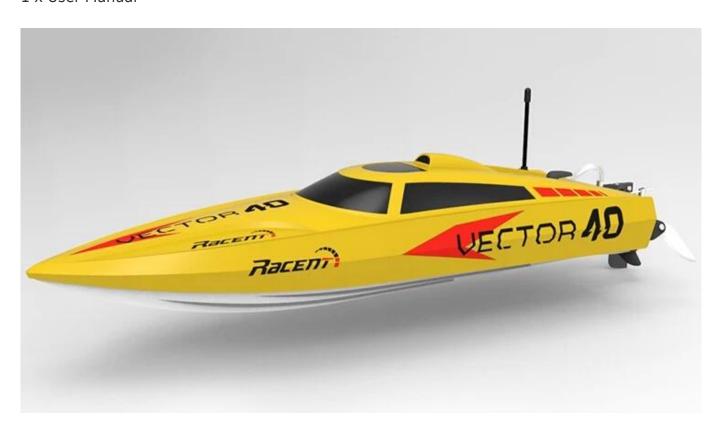

## **Highlights**

\*Waterproof function

\* High Level Racing cooled Model Aircraft Toys \* Brushless without the Remote Controller, Battery

## **Specifications**

\*Color:Yellow /Black

\*Material:ABS high rigidity \*Product size: 40\*12 cm

\*Frequency: 2.4G

\*Configuration : 2.4 G brushless PNP \*Launch: 2.4G 2-CH surface Radio

\*Receiver:Combine Rx

\*Motor: 2212/2600 KV \*Speed: 40 km/h

\* Suitable ages: Above 14 Years old