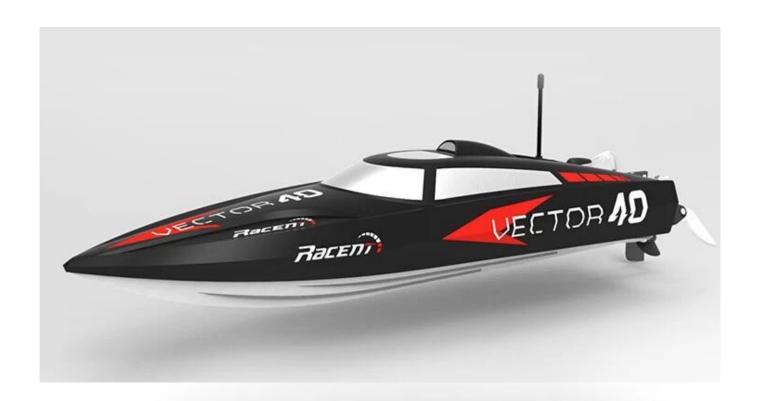

## **Specifications**

\*Color:Yellow /Black

\*Material:ABS high rigidity \*Product size: 40\*12 cm

\*Frequency: 2.4G

\*Configuration : 2.4 G brushless PNP \*Launch: 2.4G 2-CH surface Radio

\*Receiver:Combine Rx