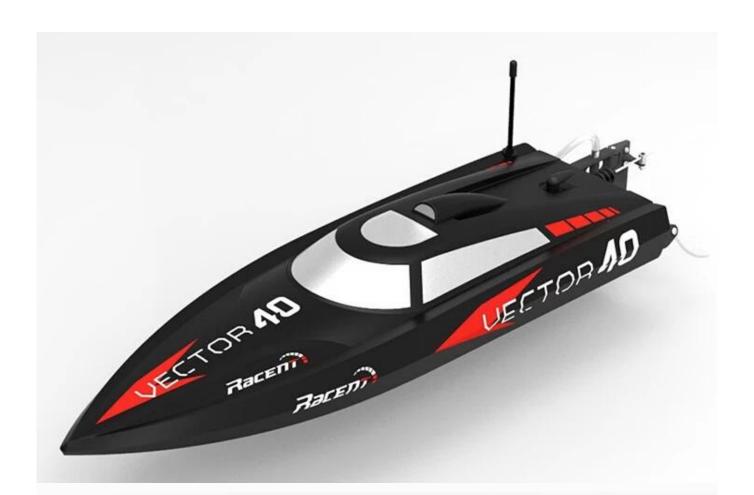

## **Specifications**

\*Color:Yellow /Black

\*Material:ABS high rigidity \*Product size: 40\*12 cm

\*Frequency: 2.4G

\*Configuration : 2.4 G brushless PNP \*Launch: 2.4G 2-CH surface Radio

\*Receiver:Combine Rx

\*Motor: 2212/2600 KV \*Speed: 40 km/h

\* Suitable ages: Above 14 Years old