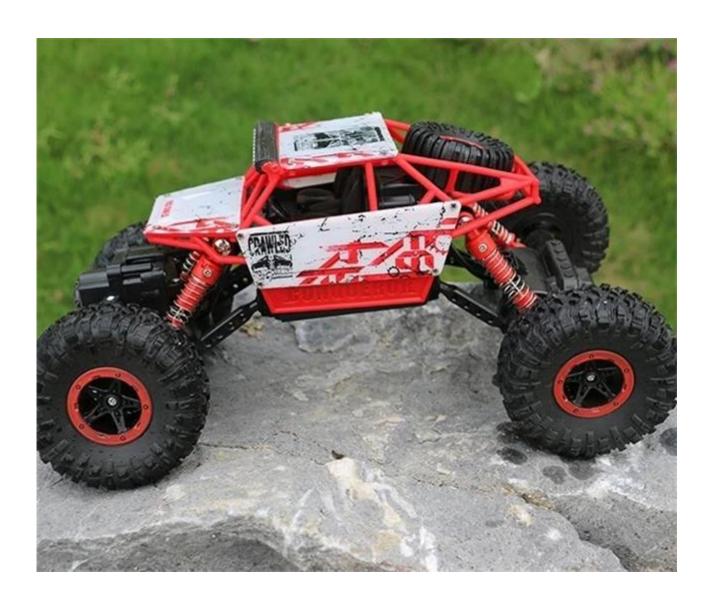

## **Highlights**

- Double powerful motors, speed up to 25KM/H, real experience.
- •Suspension shockproof system, better protect the truck.
- •Applicable field: ground, grass or sand land.
- •Hi-Q rubber wheel, anti-skid
- •Functions:Forward, backward, turn left, turn right, can climb 10 cm of obstructions, metope 90 degrees can climb

## **Specifications**

Frequency: 2.4GHz

Product Size(cm): 24.6\*13.3\*15.5CM Color Box Size(cm): 32\*18\*23CM Carton Size(cm): 99.5\*39.5\*73CM

Color Box: Window box PCS/CTN: 18PCS/CNT G.W/N.W KG: 25.5/22.5KG Running Time: 20minutes Control Distance: 60-100M