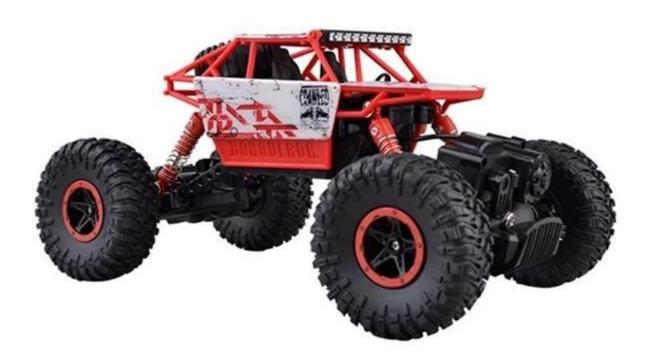

## **Highlights**

- Double powerful motors, speed up to 25KM/H, real experience.
- •Suspension shockproof system, better protect the truck.
- •Applicable field: ground, grass or sand land.
- •Hi-Q rubber wheel, anti-skid
- •Functions:Forward, backward, turn left, turn right, can climb 10 cm of obstructions, metope 90 degrees can climb

## **Specifications**

Frequency: 2.4GHz

Product Size(cm): 24.6\*13.3\*15.5CM Color Box Size(cm): 32\*18\*23CM Carton Size(cm): 99.5\*39.5\*73CM

Color Box: Window box PCS/CTN: 18PCS/CNT G.W/N.W KG: 25.5/22.5KG Running Time: 20minutes Control Distance: 60-100M