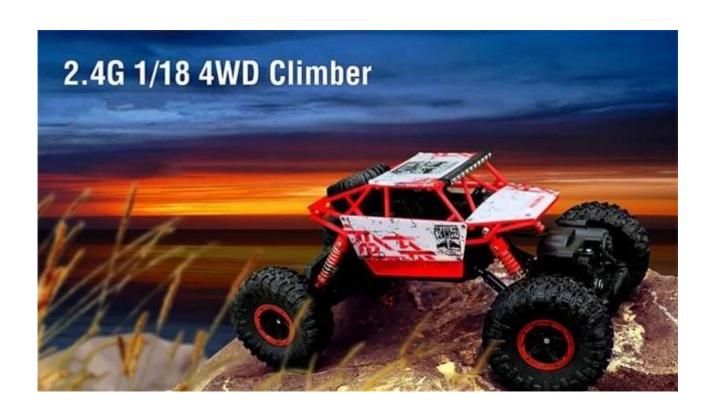

## **Highlights**

- Double powerful motors, speed up to 25KM/H, real experience.
- •Suspension shockproof system, better protect the truck.
- •Applicable field: ground, grass or sand land.
- •Hi-Q rubber wheel, anti-skid
- •Functions:Forward, backward, turn left, turn right, can climb 10 cm of obstructions, metope 90 degrees can climb

## **Specifications**

Frequency: 2.4GHz

Product Size(cm): 24.6\*13.3\*15.5CM Color Box Size(cm): 32\*18\*23CM Carton Size(cm): 99.5\*39.5\*73CM

Color Box: Window box PCS/CTN: 18PCS/CNT G.W/N.W KG: 25.5/22.5KG Running Time: 20minutes Control Distance: 60-100M