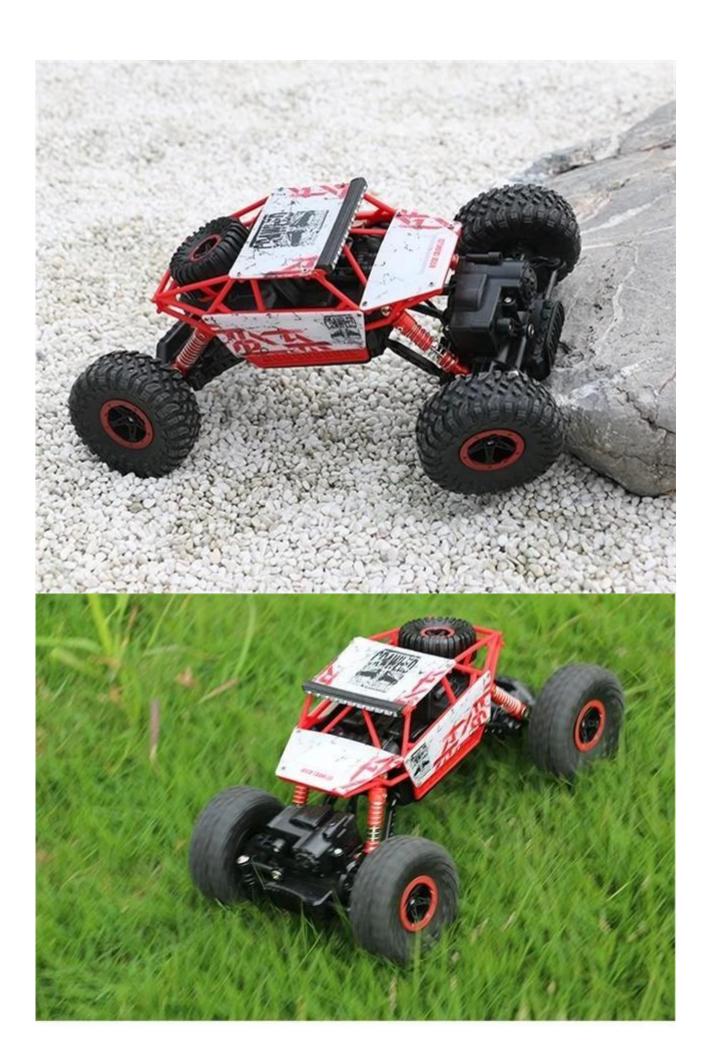

## **Highlights**

- Double powerful motors, speed up to 25KM/H, real experience.
- •Suspension shockproof system, better protect the truck.
- •Applicable field: ground, grass or sand land.
- •Hi-Q rubber wheel, anti-skid
- •Functions:Forward, backward, turn left, turn right, can climb 10 cm of obstructions, metope 90 degrees can climb

## **Specifications**

Frequency: 2.4GHz

Product Size(cm): 24.6\*13.3\*15.5CM Color Box Size(cm): 32\*18\*23CM Carton Size(cm): 99.5\*39.5\*73CM

Color Box: Window box PCS/CTN: 18PCS/CNT G.W/N.W KG: 25.5/22.5KG Running Time: 20minutes Control Distance: 60-100M

Car Battery: Ni-MH 4.8V 700MAH(Not Included) Battery for Controller:3\*1.5V"AA"(Not Included)

Chargine Time: 3-4hour

Color: Red

Functions:Forward, backward, turn left, turn right, can climb 10 cm of obstructions, metope 90 degrees can