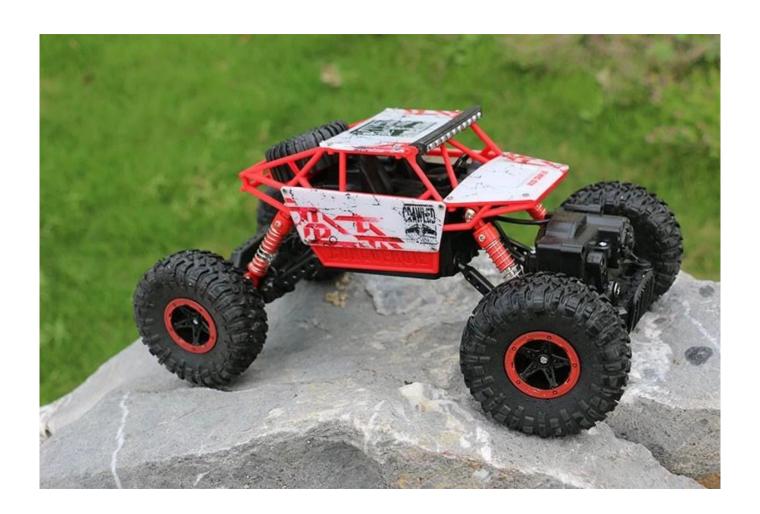

## **Highlights**

- Double powerful motors, speed up to 25KM/H, real experience.
- •Suspension shockproof system, better protect the truck.
- •Applicable field: ground, grass or sand land.
- •Hi-Q rubber wheel, anti-skid
- •Functions:Forward, backward, turn left, turn right, can climb 10 cm of obstructions, metope 90 degrees can climb

## **Specifications**

Frequency: 2.4GHz

Product Size(cm): 24.6\*13.3\*15.5CM Color Box Size(cm): 32\*18\*23CM Carton Size(cm): 99.5\*39.5\*73CM

Color Box: Window box PCS/CTN: 18PCS/CNT G.W/N.W KG: 25.5/22.5KG Running Time: 20minutes Control Distance: 60-100M

Car Battery: Ni-MH 4.8V 700MAH(Not Included) Battery for Controller:3\*1.5V"AA"(Not Included)

Chargine Time: 3-4hour

Color: Red

Functions:Forward, backward, turn left, turn right, can climb 10 cm of obstructions, metope 90 degrees can