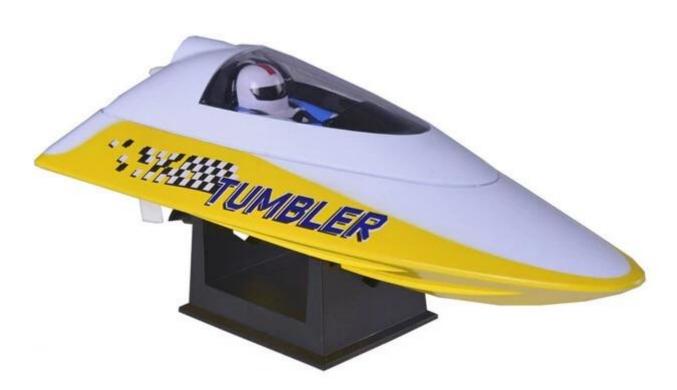

## **Specifications**

\*Color:Yellow /Green /Blue/Red

\*Material:ABS high rigidity

\*Product size: 26\*10 cm

\*Frequency: 2.4G

\*Configuration: 2.4 G brushless RTR

\*Launch: 2.4G TX
\*Receiver:Combine Rx

\*Servo: 9g \* 1 pc Waterproof \*Function: Forward,Backward \*Playing time: Approx 7 minutes