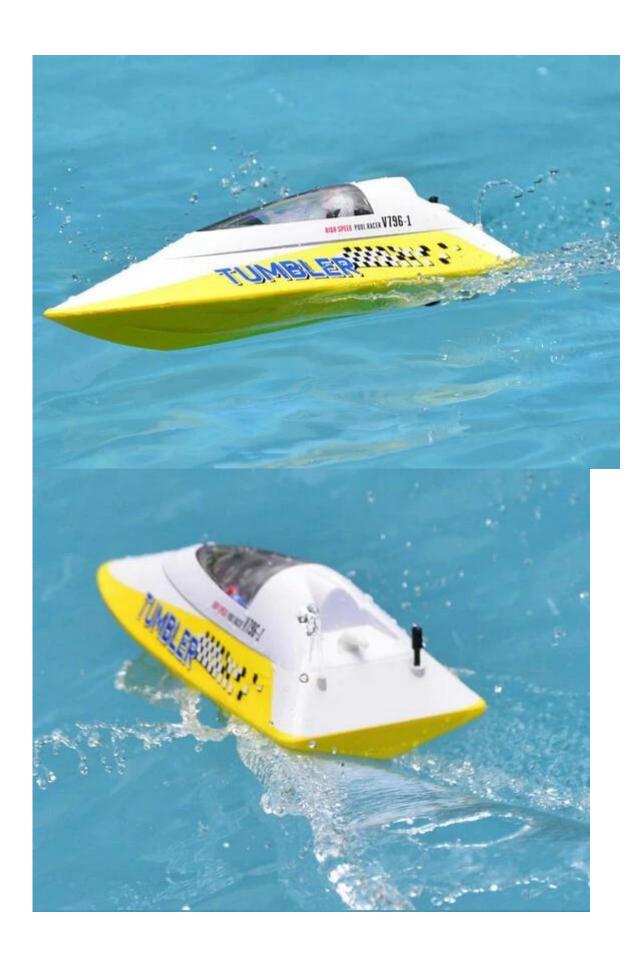

## Highlights

\*Waterproof function

\* High Level Racing cooled Model Aircraft Toys

## **Specifications**

\*Color:Yellow /Green /Blue/Red

\*Material:ABS high rigidity

\*Product size: 26\*10 cm

\*Frequency: 2.4G

\*Configuration: 2.4 G brushless RTR

\*Launch: 2.4G TX
\*Receiver:Combine Rx

\*Servo: 9g \* 1 pc Waterproof \*Function: Forward,Backward \*Playing time: Approx 7 minutes