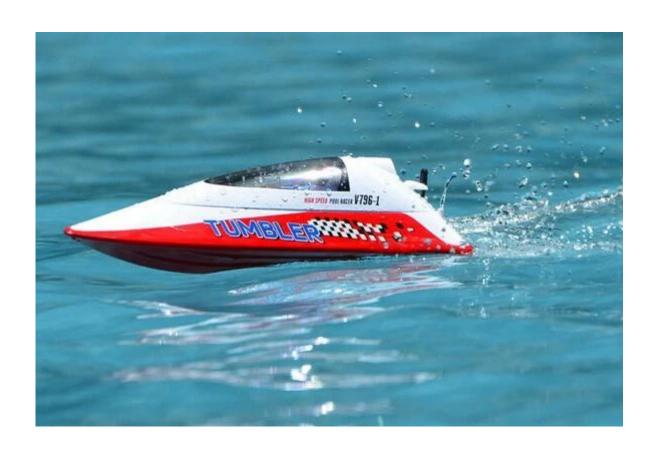

## Highlights

\*Waterproof function

\* High Level Racing cooled Model Aircraft Toys

## **Specifications**

\*Color:Yellow /Green /Blue/Red

\*Material:ABS high rigidity

\*Product size: 26\*10 cm

\*Frequency: 2.4G

\*Configuration: 2.4 G brushless RTR

\*Launch: 2.4G TX
\*Receiver:Combine Rx

\*Servo: 9g \* 1 pc Waterproof \*Function: Forward,Backward \*Playing time: Approx 7 minutes