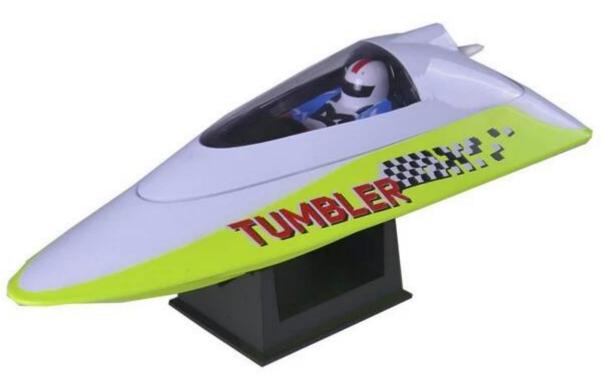

## **Specifications**

\*Color:Yellow /Green /Blue/Red

\*Material:ABS high rigidity

\*Product size: 26\*10 cm

\*Frequency: 2.4G

\*Configuration: 2.4 G brushless RTR

\*Launch: 2.4G TX
\*Receiver:Combine Rx

\*Servo: 9g \* 1 pc Waterproof \*Function: Forward,Backward \*Playing time: Approx 7 minutes

\*Playing time: Approx 7 minutes \*Controlling distance: Approx 250 meters

\*Charing time : Approx 3-4 Hours \*Battery for Boat:7.4V 360mAh Li-ion

\*Motor: 180A \*Speed: 25 km/h

\* Charger: Charging Cable