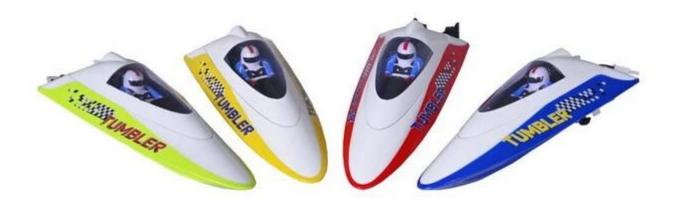

## **Specifications**

\*Color:Yellow /Green /Blue/Red

\*Material:ABS high rigidity

\*Product size: 26\*10 cm

\*Frequency: 2.4G

\*Configuration: 2.4 G brushless RTR

\*Launch: 2.4G TX
\*Receiver:Combine Rx

\*Servo: 9g \* 1 pc Waterproof \*Function: Forward,Backward \*Playing time: Approx 7 minutes