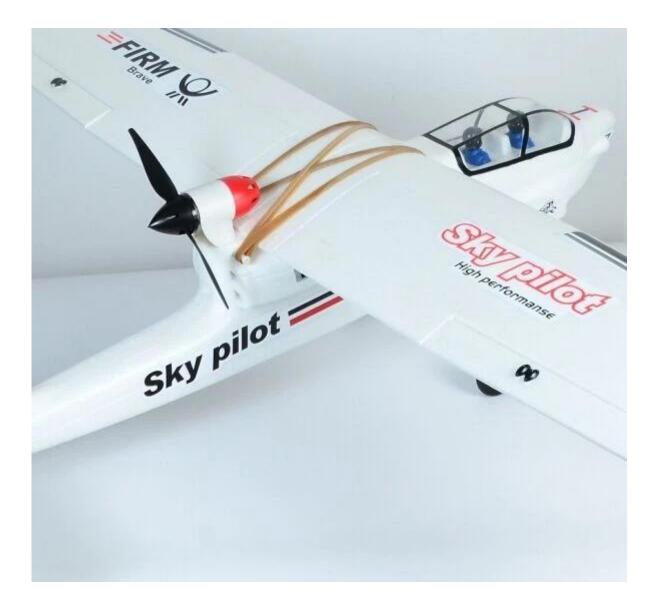

## Highlights

\* The RC airplane for our newly developed a FPV exercise plane. It's a set fixed -wing traing and FPV plane. The fuselage design reserved to install DVR/Camera/Other equipment.

\*It's easy to have fun aerial experience installion /quickly assembled & disassembled/easy to transport and storage.

## **Specifications**

\* Material: EPO
\* Color:White
\*Airplane Size: 92.5x130cm
\*Servo:9g\*4pcs
\*Motor:Brushless 2815/1200KV
\*ESC:Brushless ESC 20A
\* Suitable ages: Above 18Years old