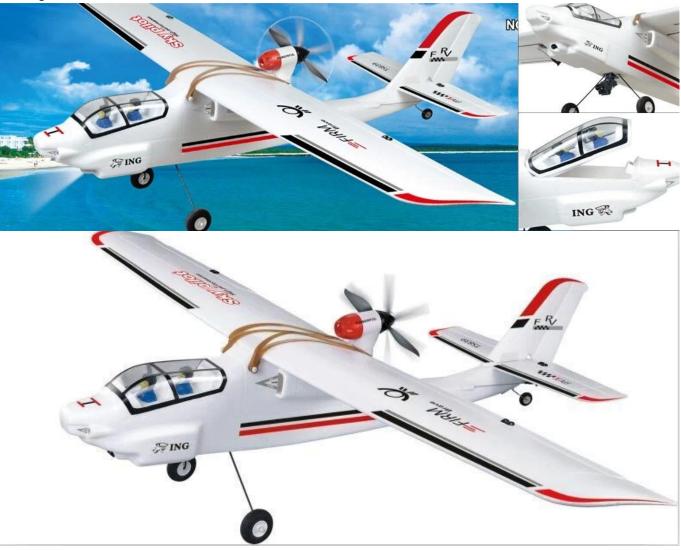

## Highlights

\* The RC airplane for our newly developed a FPV exercise plane. It's a set fixed -wing traing and FPV plane. The fuselage design reserved to install DVR/Camera/Other equipment.

\*It's easy to have fun aerial experience installion /quickly assembled & disassembled/easy to transport and storage.

## **Specifications**

\* Material: EPO
\* Color:White
\*Airplane Size: 92.5x130cm
\*Servo:9g\*4pcs
\*Motor:Brushless 2815/1200KV
\*ESC:Brushless ESC 20A
\* Suitable ages: Above 18Years old