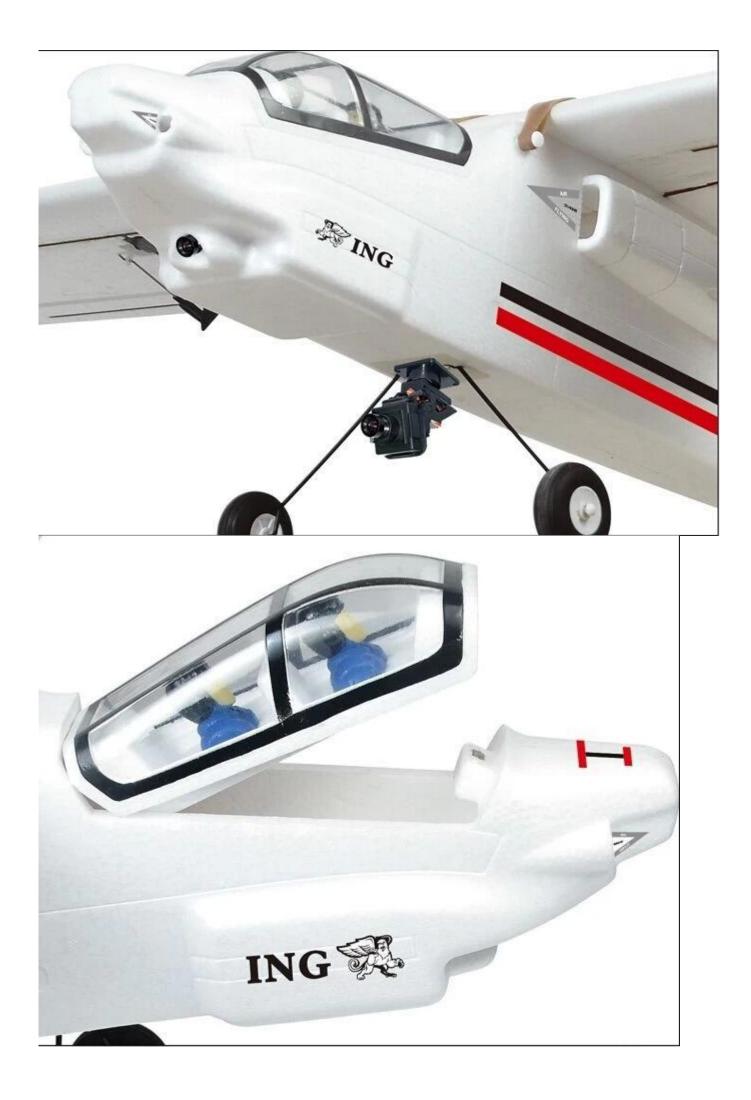

## Highlights

\* The RC airplane for our newly developed a FPV exercise plane. It's a set fixed -wing traing and FPV plane. The fuselage design reserved to install DVR/Camera/Other equipment.

\*It's easy to have fun aerial experience installion /quickly assembled & disassembled/easy to transport and storage.