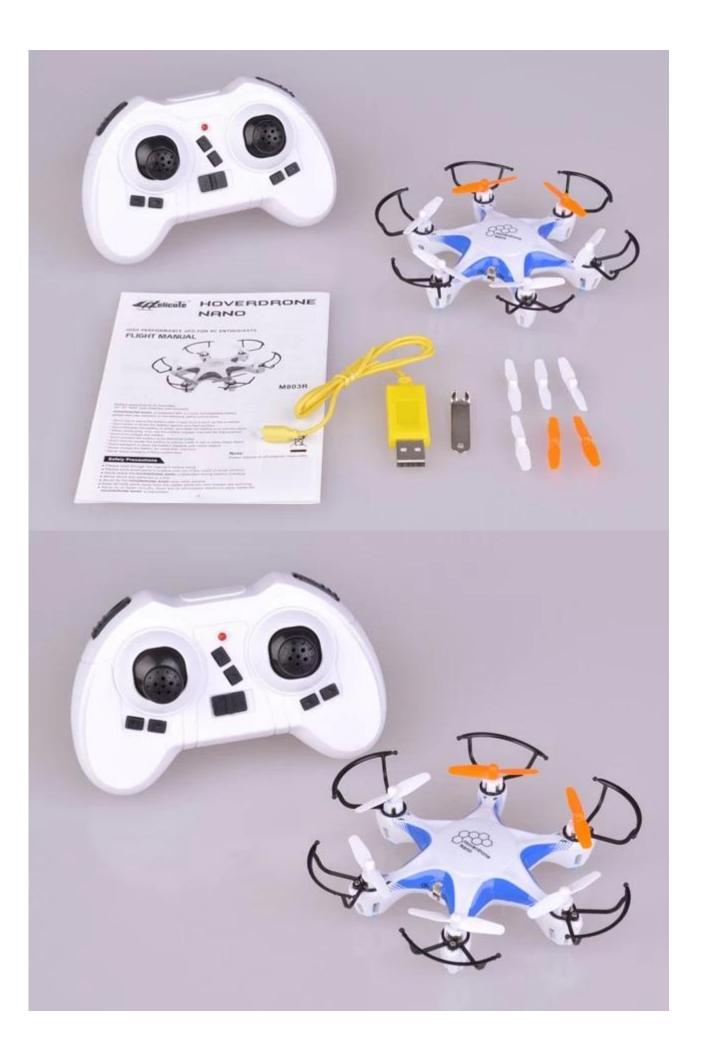

## **Package Content**

1 x RC Quadcopter 1 x 2.4G switchable transmitter 1 x 3.7V 250mAh battery 1 x USB 4xBlades 1xInstruction manual 1xcard key