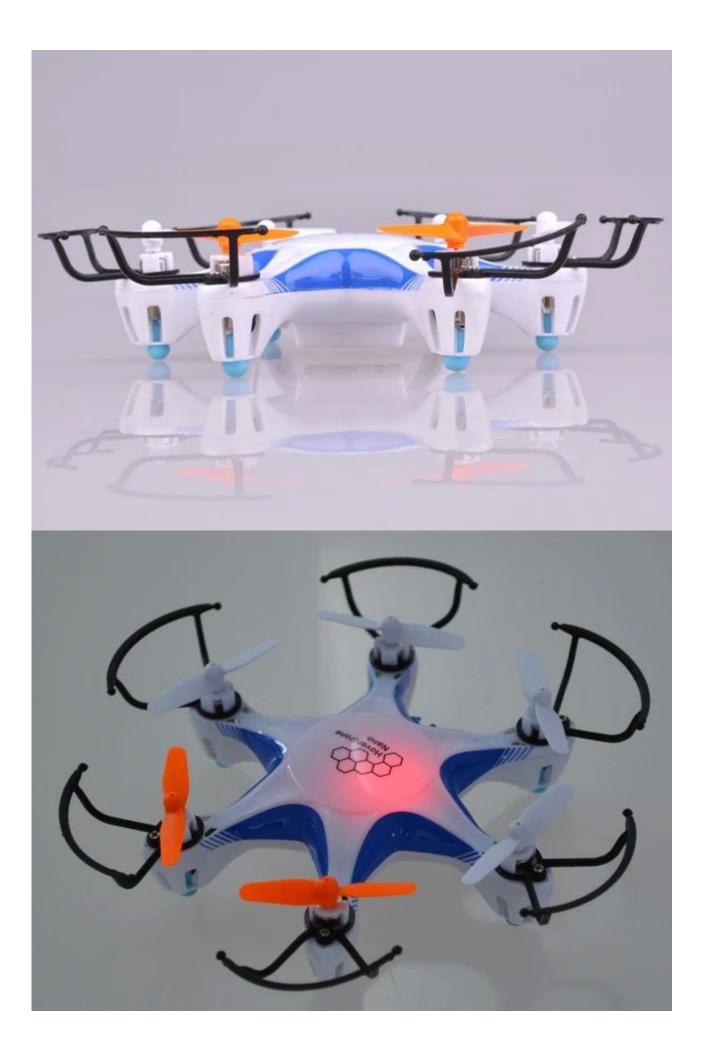

## Highlights

\*Built-in 6 Axis

\*Two control mode, adapt to different operation habit

\* Wiht colorful LED light, can flight in the dark at night