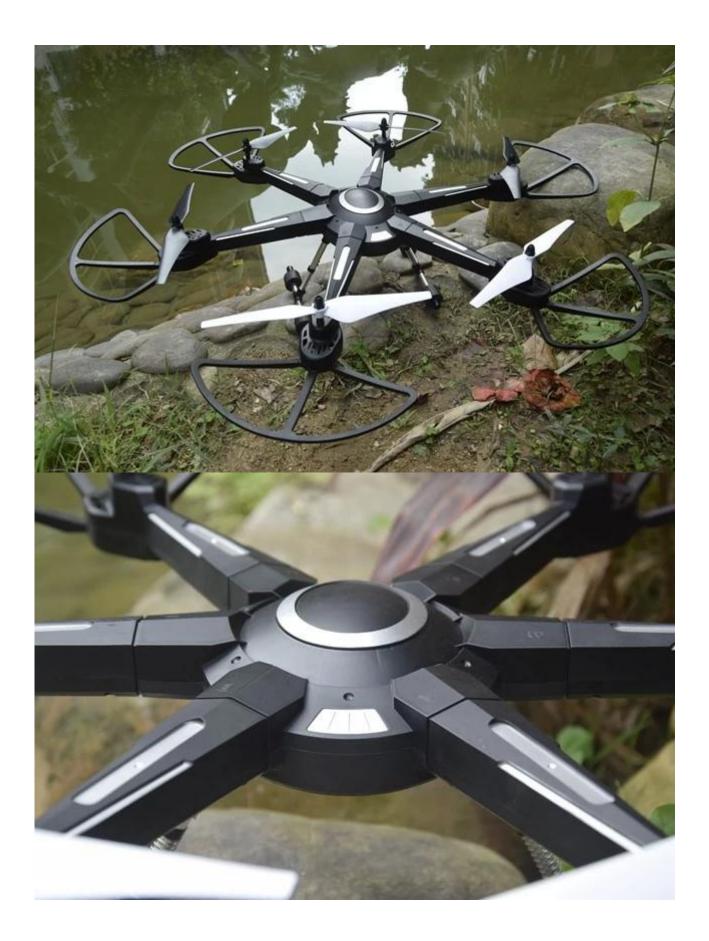

## Specifications

Item Name: <u>RC Quadcopter</u> Without Camera Item NO.:BR6810 Frequency: 2.4G Channal: 4 Channal Gyro: 6 axis Quadcopter size:82\*82\*21cm Package size: 63\*57\*12cm Control Distance: About 150m Flight Time: About 7mins Charger Time: About 7mins Charger Time: About 150mins Battery: 7.4V 1800mAh(included) Battery of Controller :6 \* 1.5V "AA" (Not Included ) Material:ABS Color: balck