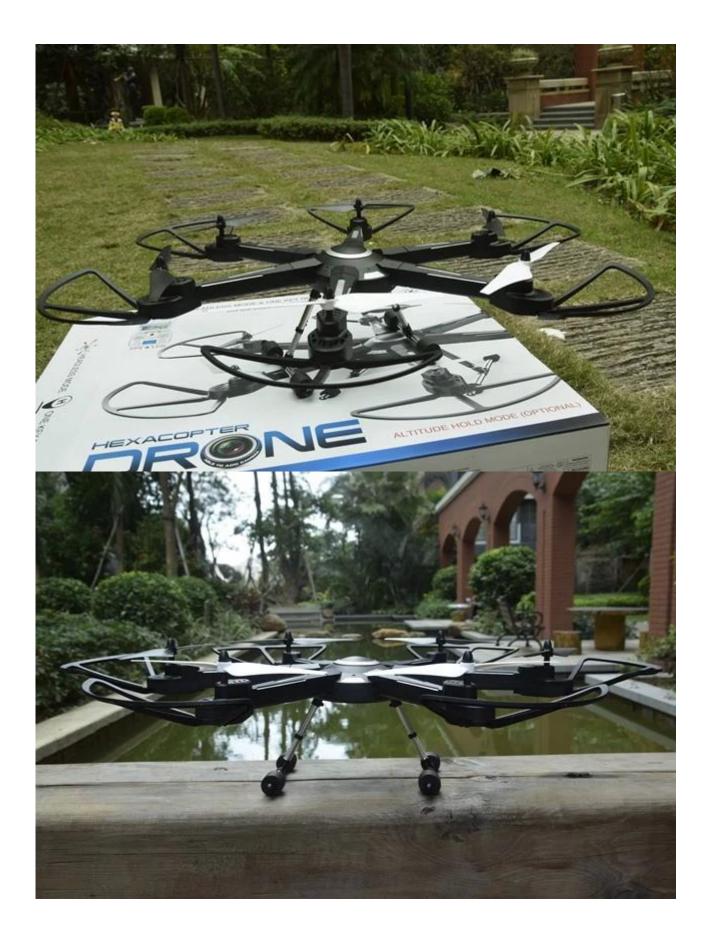

## Specifications

Item Name: <u>RC Quadcopter</u> Without Camera Item NO.:BR6810 Frequency: 2.4G Channal: 4 Channal Gyro: 6 axis Quadcopter size:82\*82\*21cm Package size: 63\*57\*12cm Control Distance: About 150m Flight Time: About 7mins Charger Time: About 7mins Charger Time: About 150mins Battery: 7.4V 1800mAh(included) Battery of Controller :6 \* 1.5V "AA" (Not Included ) Material:ABS Color: balck

## **Package Content**

1\* <u>RC drone</u> 1\* Controller 1\* Charger 1\* Spare parts 1\* Manual