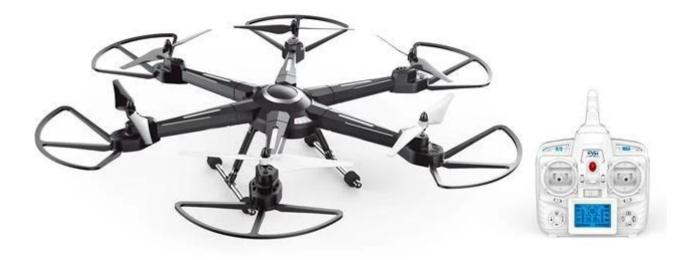

## Specifications

Item Name: <u>RC Quadcopter</u> Without Camera Item NO.:BR6810 Frequency: 2.4G Channal: 4 Channal Gyro: 6 axis Quadcopter size:82\*82\*21cm Package size: 63\*57\*12cm Control Distance: About 150m Flight Time: About 7mins Charger Time: About 7mins Charger Time: About 150mins Battery: 7.4V 1800mAh(included) Battery of Controller :6 \* 1.5V "AA" (Not Included ) Material:ABS Color: balck

## **Package Content**

1\* <u>RC drone</u> 1\* Controller 1\* Charger 1\* Spare parts 1\* Manual